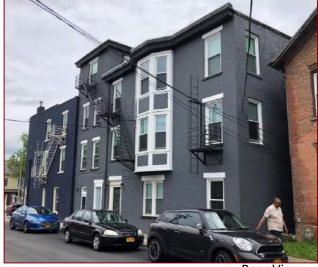

The building is just north of Main Street on an 0.10-acre Cross Street parcel. It is a 2½-story vernacular brick structure with a gable roof. It is raised ½-story with stone course across the façade and stone steps up to a recessed doorway, featuring wood side paneling and a paneled door. The hand railings flanking the steps are modern metal.

The window openings have arched projecting brick lintels and stone sills, although two of the windows have been bricked-in on the south side. There is an arched window opening with wood shutters under the front gable, but the rest of the window sashes appear to be more modern replacements.

The brick is in generally good condition, although some areas have been obviously repointed, especially along the lower level of the building. The brick chimney is to the rear, projecting out from the rear wall.