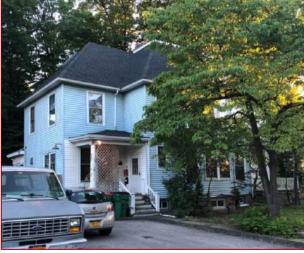

by association with persons or organizations significant at a local, state or national level. Simply put, why is this property important to you and the community. Attach additional sheets as needed.

This house is shown on the 1904 Sanborn map, although the porches in their current configuration first appear in the 1927 version.

Even though the house has been resided with vinyl siding since the 1979 Historic Survey, the building retains much of its original character, especially the porches. This Queen Anne/Colonial Revival structure is one of the more intact examples of its type, scale, and period in the City. It possesses special historic and aesthetic value as part of the cultural history of the City and embodies distinguishing characteristics of an architectural period and style.





194 Fishkill Avenue



|      | OFFICE USE ONLY |
|------|-----------------|
| USN: |                 |

| IDENTIFICATION                     |                           |                     |                             |                 |
|------------------------------------|---------------------------|---------------------|-----------------------------|-----------------|
| Property name(if any)              | Hebrew                    | Synagogue and Cen   | iter                        |                 |
| Address or Street Loca             | tion 331 Verp             | lanck Avenue        |                             | 28              |
| County Dutche                      | ess Town/                 | City <u>Beacon</u>  | Village/Hamle               | et:             |
| Owner