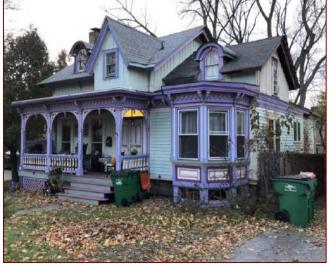

The building is just north of Main Street on an 0.10-acre Cross Street parcel. It is a 2½-story vernacular brick structure with a gable roof. It is raised ½-story with stone course across the façade and stone steps up to a recessed doorway, featuring wood side paneling and a paneled door. The hand railings flanking the steps are modern metal.

The window openings have arched projecting brick lintels and stone sills, although two of the windows have been bricked-in on the south side. There is an arched window opening with wood shutters under the front gable, but the rest of the window sashes appear to be more modern replacements.

The brick is in generally good condition, although some areas have been obviously repointed, especially along the lower level of the building. The brick chimney is to the rear, projecting out from the rear wall.