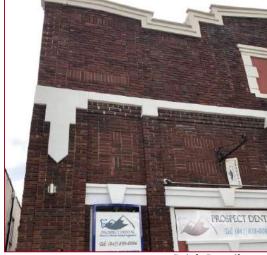

The original windows and doors had arched brick lintels, so it is apparent that the current irregular pattern of windows and doors features many newer window and doors. Several larger commercial doors have been closed-in with brick or block. The existing windows and surrounding wood trim appear to be modern replacements.