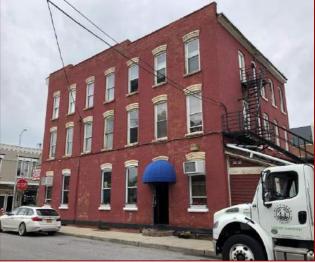

The building is just north of Main Street on an 0.10-acre Cross Street parcel. It is a 2½-story vernacular brick structure with a gable roof. It is raised ½-story with stone course across the façade and stone steps up to a recessed doorway, featuring wood side paneling and a paneled door. The hand railings flanking the steps are modern metal.

The window openings have arched projecting brick lintels and stone sills, although two of the windows have been bricked-in on the south side. There is an arched window opening with wood shutters under the front gable, but the rest of the window sashes appear to be more modern replacements.

The brick is in generally good condition, although some areas have been obviously repointed, especially along the lower level of the building. The brick chimney is to the rear, projecting out from the rear wall.