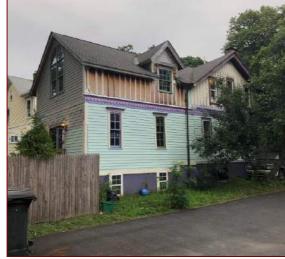

The building is located on North Avenue, built into a hillside north of Main Street. It is a two-story brick building with a flat roof. The front yellowish brick façade has raised parapet wall with a central pediment shape.

The most distinctive architectural details are the historically compatible double glass and paneled front doors with large overhead transom windows and side lights. The central doors are flanked by two storefront windows, four period lighting fixtures, and four raised one-story brick pilasters.

The window openings have brick lintels and stone sills. The windows appear to be more modern replacements. Some of the side windows are paired.

There are faded painted signs on the north and south walls.

1

1158 North Avenue

View of North Side

DRAFT

View of South Side

|      | OFFICE USE ONLY |  |
|------|-----------------|--|
| USN: |                 |  |

| IDENTIFICATION                                |                                                                                                |              |
|-----------------------------------------------|------------------------------------------------------------------------------------------------|--------------|
| Property name(if any) Former F                | Hoffman Motors                                                                                 |              |
| Address or Street Location1154 No.            | rth Avenue                                                                                     | 2            |
| County <u>Dutchess</u> Town/                  | City Beacon Village/Hamlet:                                                                    |              |
| Owner Lindley, LLC.                           | Address 4 Cross Street, Beacon, NY 12508                                                       |              |
| Original use Commercial                       | Current use Commercial                                                                         |              |
| Architect/Builder, if known                   | Date of construction, if known                                                                 |              |
|                                               |                                                                                                |              |
| DESCRIPTION                                   |                                                                                                |              |
| Materials please check those materials that a | are visible                                                                                    |              |
| Exterior Walls: wood clapboard                | ☐ wood shingle ☐ vertical boards ☐ plywood                                                     |              |
| stone                                         |                                                                                                |              |
| ☐ vinyl siding                                | aluminum siding cement-asbestos other:                                                         |              |
| Roof: asphalt, shingle                        | X asphalt, roll wood shingle metal                                                             | slate        |
| Foundation: stone                             | ☐ brick ☐ poured concrete ☐ concrete block                                                     |              |
| Other materials and their location:           |                                                                                                |              |
| Alterations, if known: Former storefront      | on southwest corner cemented over Date: After 1979                                             | <del>)</del> |
| Condition: excellent                          |                                                                                                |              |
| Map: North                                    | NEW & USED                                                                                     | 1963         |
| Prepared by: John Clarke Telephone:           | address 25 Beech Street, Rhinebeck, NY 12572  email jclarkeplandesign@gmail.com Date June 2019 |              |