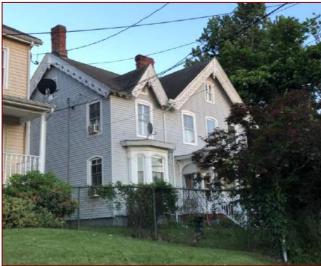

The building is built into a hillside just north of Main Street on an 0.10-acre parcel along North Avenue. It is a two-story brick building with a flat roof. The most distinctive architectural detail is a wood Italianate bracketed and dentillated cornice along the western façade.

The window openings have arched brick lintels and stone sills. The windows appear to be more modern replacements, as is the front garage door and the door in the former storefront area. The storefront display windows on the southwest corner were boarded up in 1979, and have since been covered over with cement. The second story has older wood double doors with windows and panels and an overhead projecting beam to lift goods to the second floor.

The brick façade facing North Avenue has been cleaned, but there are faded painted signs on the north and south walls.

Narrative Description of Significance: Briefly describe those characteristics by which this property may be considered historically significant. Significance may include, but is not limited to, a structure being an intact representative of an architectural or engineering type or style (e.g., Gothic Revival style cottage, Pratt through-truss bridge); association with historic events or broad patterns of local, state or national history (e.g., a cotton mill from a period of growth in local industry, a seaside cottage representing a locale's history as a resort community, a structure associated with activities of the "underground railroad."); or by association with persons or organizations significant at a local, state or national level. Simply put, why is this property important to you and the community. Attach additional sheets as needed.