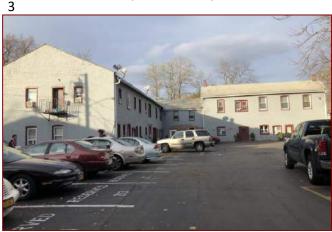

This building is located in the middle of the block north of Main Street on a 0.64-acre parcel that extends to West Church Street. It is a two-story, painted brick building with a gable roof. The L-shaped structure is utilitarian in character with few distinctive architectural details. Much of the surrounding lot is paved over for residential parking. There is a modern, one-story storage building on east side.

The original windows and doors had arched brick lintels, so it is apparent that the current irregular pattern of windows and doors features many newer window and doors. Several larger commercial doors have been closed-in with brick or block. The existing windows and surrounding wood trim appear to be modern replacements.

The eastern wing has two brick end-wall chimneys and the western wing has a taller brick chimney on the southwest corner.

Narrative Description of Significance: Briefly describe those characteristics by which this property may be considered historically significant. Significance may include, but is not limited to, a structure being an intact representative of an architectural or engineering type or style (e.g., Gothic Revival style cottage, Pratt through-truss bridge); association with historic events or broad patterns of local, state or national history (e.g., a cotton mill from a period of growth in local industry, a seaside cottage representing a locale's history as a resort community, a structure associated with activities of the "underground railroad."); or by association with persons or organizations significant at a local, state or national level. Simply put, why is this property important to you and the community. Attach additional sheets as needed.