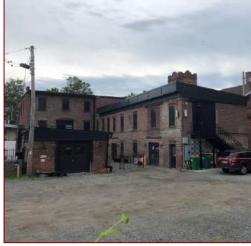

The building is located on North Avenue, built into a hillside north of Main Street. It is a two-story brick building with a flat roof. The front yellowish brick façade has raised parapet wall with a central pediment shape.

The most distinctive architectural details are the historically compatible double glass and paneled front doors with large overhead transom windows and side lights. The central doors are flanked by two storefront windows, four period lighting fixtures, and four raised one-story brick pilasters.

The window openings have brick lintels and stone sills. The windows appear to be more modern replacements. Some of the side windows are paired.

There are faded painted signs on the north and south walls.

1

1158 North Avenue

View of North Side

DRAFT

View of South Side

|      | OFFICE USE ONLY |  |
|------|-----------------|--|
| USN: |                 |  |

| IDENTIFICATION                                |                                                                                                |              |
|-----------------------------------------------|------------------------------------------------------------------------------------------------|--------------|
| Property name(if any) Former F                | Hoffman Motors                                                                                 |              |
| Address or Street Location1154 No.            | rth Avenue                                                                                     | 2            |
| County <u>Dutchess</u> Town/                  | City Beacon Village/Hamlet:                                                                    |              |
| Owner Lindley, LLC.                           | Address 4 Cross Street, Beacon, NY 12508                                                       |              |
| Original use Commercial                       | Current use Commercial                                                                         |              |
| Architect/Builder, if known                   | Date of construction, if known                                                                 |              |
|                                               |                                                                                                |              |
| DESCRIPTION                                   |                                                                                                |              |
| Materials please check those materials that a | are visible                                                                                    |              |
| Exterior Walls: wood clapboard                | ☐ wood shingle ☐ vertical boards ☐ plywood                                                     |              |
| stone                                         |                                                                                                |              |
| ☐ vinyl siding                                | aluminum siding cement-asbestos other:                                                         |              |
| Roof: asphalt, shingle                        | X asphalt, roll wood shingle metal                                                             | slate        |
| Foundation: stone                             | ☐ brick ☐ poured concrete ☐ concrete block                                                     |              |
| Other materials and their location:           |                                                                                                |              |
| Alterations, if known: Former storefront      | on southwest corner cemented over Date: After 1979                                             | <del>)</del> |
| Condition: excellent                          |                                                                                                |              |
| Map: North                                    | NEW & USED                                                                                     | 1963         |
| Prepared by: John Clarke Telephone:           | address 25 Beech Street, Rhinebeck, NY 12572  email jclarkeplandesign@gmail.com Date June 2019 |              |