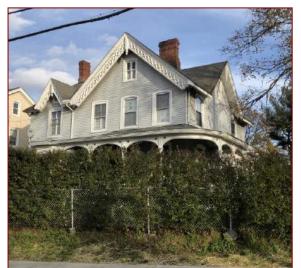

The building is located on North Avenue, built into a hillside north of Main Street. It is a two-story brick building with a flat roof. The front yellowish brick façade has raised parapet wall with a central pediment shape.

The most distinctive architectural details are the historically compatible double glass and paneled front doors with large overhead transom windows and side lights. The central doors are flanked by two storefront windows, four period lighting fixtures, and four raised one-story brick pilasters.

The window openings have brick lintels and stone sills. The windows appear to be more modern replacements. Some of the side windows are paired.

There are faded painted signs on the north and south walls.