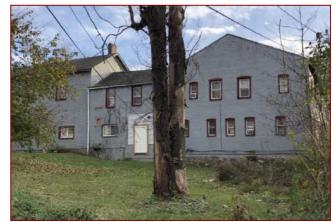

The building is just north of Main Street on an 0.10-acre Cross Street parcel. It is a 2½-story vernacular brick structure with a gable roof. It is raised ½-story with stone course across the façade and stone steps up to a recessed doorway, featuring wood side paneling and a paneled door. The hand railings flanking the steps are modern metal.

The window openings have arched projecting brick lintels and stone sills, although two of the windows have been bricked-in on the south side. There is an arched window opening with wood shutters under the front gable, but the rest of the window sashes appear to be more modern replacements.

The brick is in generally good condition, although some areas have been obviously repointed, especially along the lower level of the building. The brick chimney is to the rear, projecting out from the rear wall.