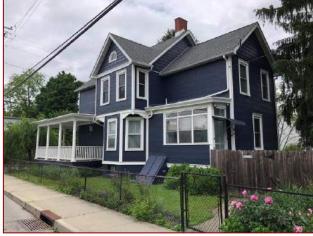

The building is located on North Avenue, built into a hillside north of Main Street. It is a two-story brick building with a flat roof. The front yellowish brick façade has raised parapet wall with a central pediment shape.

The most distinctive architectural details are the historically compatible double glass and paneled front doors with large overhead transom windows and side lights. The central doors are flanked by two storefront windows, four period lighting fixtures, and four raised one-story brick pilasters.

The window openings have brick lintels and stone sills. The windows appear to be more modern replacements. Some of the side windows are paired.

There are faded painted signs on the north and south walls.