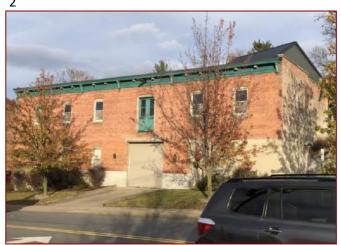

This building is located in the middle of the block north of Main Street on a 0.64-acre parcel that extends to West Church Street. It is a two-story, painted brick building with a gable roof. The L-shaped structure is utilitarian in character with few distinctive architectural details. Much of the surrounding lot is paved over for residential parking. There is a modern, one-story storage building on east side.

The original windows and doors had arched brick lintels, so it is apparent that the current irregular pattern of windows and doors features many newer window and doors. Several larger commercial doors have been closed-in with brick or block. The existing windows and surrounding wood trim appear to be modern replacements.

The eastern wing has two brick end-wall chimneys and the western wing has a taller brick chimney on the southwest corner.

Narrative Description of Significance: Briefly describe those characteristics by which this property may be considered historically significant. Significance may include, but is not limited to, a structure being an intact representative of an architectural or engineering type or style (e.g., Gothic Revival style cottage, Pratt through-truss bridge); association with historic events or broad patterns of local, state or national history (e.g., a cotton mill from a period of growth in local industry, a seaside cottage representing a locale's history as a resort community, a structure associated with activities of the "underground railroad."); or by association with persons or organizations significant at a local, state or national level. Simply put, why is this property important to you and the community. Attach additional sheets as needed.