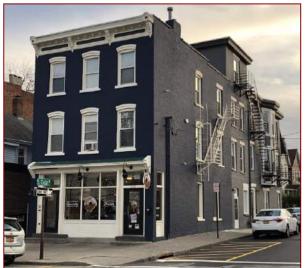

This building is located in the middle of the block north of Main Street on a 0.64-acre parcel that extends to West Church Street. It is a two-story, painted brick building with a gable roof. The L-shaped structure is utilitarian in character with few distinctive architectural details. Much of the surrounding lot is paved over for residential parking. There is a modern, one-story storage building on east side.

The original windows and doors had arched brick lintels, so it is apparent that the current irregular pattern of windows and doors features many newer window and doors. Several larger commercial doors have been closed-in with brick or block. The existing windows and surrounding wood trim appear to be modern replacements.

The eastern wing has two brick end-wall chimneys and the western wing has a taller brick chimney on the southwest corner.

Narrative Description of Significance: Briefly describe those characteristics by which this property may be considered historically significant. Significance may include, but is not limited to, a structure being an intact representative of an architectural or engineering type or style (e.g., Gothic Revival style cottage, Pratt through-truss bridge); association with historic events or broad patterns of local, state or national history (e.g., a cotton mill from a period of growth in local industry, a seaside cottage representing a locale's history as a resort community, a structure associated with activities of the "underground railroad."); or by association with persons or organizations significant at a local, state or national level. Simply put, why is this property important to you and the community. Attach additional sheets as needed.