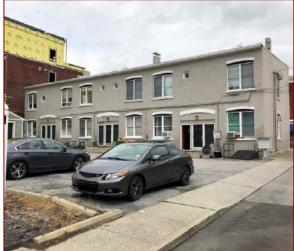

The building is just north of Main Street on an 0.10-acre Cross Street parcel. It is a 2½-story vernacular brick structure with a gable roof. It is raised ½-story with stone course across the façade and stone steps up to a recessed doorway, featuring wood side paneling and a paneled door. The hand railings flanking the steps are modern metal.

The window openings have arched projecting brick lintels and stone sills, although two of the windows have been bricked-in on the south side. There is an arched window opening with wood shutters under the front gable, but the rest of the window sashes appear to be more modern replacements.

The brick is in generally good condition, although some areas have been obviously repointed, especially along the lower level of the building. The brick chimney is to the rear, projecting out from the rear wall.