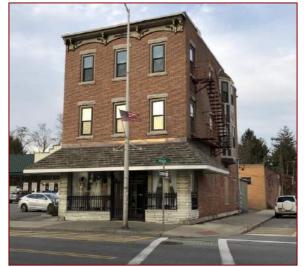

This building is located in the middle of the block north of Main Street on a 0.64-acre parcel that extends to West Church Street. It is a two-story, painted brick building with a gable roof. The L-shaped structure is utilitarian in character with few distinctive architectural details. Much of the surrounding lot is paved over for residential parking. There is a modern, one-story storage building on east side.

The original windows and doors had arched brick lintels, so it is apparent that the current irregular pattern of windows and doors features many newer window and doors. Several larger commercial doors have been closed-in with brick or block. The existing windows and surrounding wood trim appear to be modern replacements.

The eastern wing has two brick end-wall chimneys and the western wing has a taller brick chimney on the southwest corner.

Narrative Description of Significance: Briefly describe those characteristics by which this property may be considered historically significant. Significance may include, but is not limited to, a structure being an intact representative of an architectural or engineering type or style (e.g., Gothic Revival style cottage, Pratt through-truss bridge); association with historic events or broad patterns of local, state or national history (e.g., a cotton mill from a period of growth in local industry, a seaside cottage representing a locale's history as a resort community, a structure associated with activities of the "underground railroad."); or by association with persons or organizations significant at a local, state or national level. Simply put, why is this property important to you and the community. Attach additional sheets as needed.