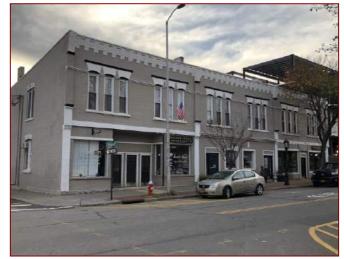

This building is located in the middle of the block north of Main Street on a 0.64-acre parcel that extends to West Church Street. It is a two-story, painted brick building with a gable roof. The L-shaped structure is utilitarian in character with few distinctive architectural details. Much of the surrounding lot is paved over for residential parking. There is a modern, one-story storage building on east side.

The original windows and doors had arched brick lintels, so it is apparent that the current irregular pattern of windows and doors features many newer window and doors. Several larger commercial doors have been closed-in with brick or block. The existing windows and surrounding wood trim appear to be modern replacements.

The eastern wing has two brick end-wall chimneys and the western wing has a taller brick chimney on the southwest corner.

Narrative Description of Significance: Briefly describe those characteristics by which this property may be considered historically significant. Significance may include, but is not limited to, a structure being an intact representative of an architectural or engineering type or style (e.g., Gothic Revival style cottage, Pratt through-truss bridge); association with historic events or broad patterns of local, state or national history (e.g., a cotton mill from a period of growth in local industry, a seaside cottage representing a locale's history as a resort community, a structure associated with activities of the "underground railroad."); or by association with persons or organizations significant at a local, state or national level. Simply put, why is this property important to you and the community. Attach additional sheets as needed.