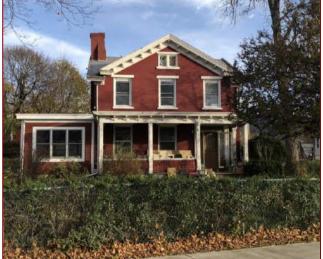

This building is located in the middle of the block north of Main Street on a 0.64-acre parcel that extends to West Church Street. It is a two-story, painted brick building with a gable roof. The L-shaped structure is utilitarian in character with few distinctive architectural details. Much of the surrounding lot is paved over for residential parking. There is a modern, one-story storage building on east side.

The original windows and doors had arched brick lintels, so it is apparent that the current irregular pattern of windows and doors features many newer window and doors. Several larger commercial doors have been closed-in with brick or block. The existing windows and surrounding wood trim appear to be modern replacements.

The eastern wing has two brick end-wall chimneys and the western wing has a taller brick chimney on the southwest corner.

Narrative Description of Significance: Briefly describe those characteristics by which this property may be considered historically significant. Significance may include, but is not limited to, a structure being an intact representative of an architectural or engineering type or style (e.g., Gothic Revival style cottage, Pratt through-truss bridge); association with historic events or broad patterns of local, state or national history (e.g., a cotton mill from a period of growth in local industry, a seaside cottage representing a locale's history as a resort community, a structure associated with activities of the "underground railroad."); or by association with persons or organizations significant at a local, state or national level. Simply put, why is this property important to you and the community. Attach additional sheets as needed.