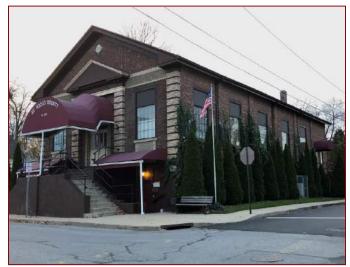

The building is just north of Main Street on an 0.10-acre Cross Street parcel. It is a 2½-story vernacular brick structure with a gable roof. It is raised ½-story with stone course across the façade and stone steps up to a recessed doorway, featuring wood side paneling and a paneled door. The hand railings flanking the steps are modern metal.

The window openings have arched projecting brick lintels and stone sills, although two of the windows have been bricked-in on the south side. There is an arched window opening with wood shutters under the front gable, but the rest of the window sashes appear to be more modern replacements.

The brick is in generally good condition, although some areas have been obviously repointed, especially along the lower level of the building. The brick chimney is to the rear, projecting out from the rear wall.