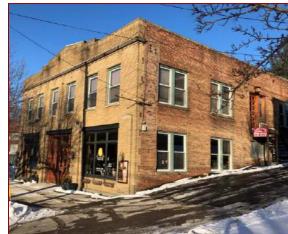

The building is built into a hillside just north of Main Street on an 0.10-acre parcel along North Avenue. It is a two-story brick building with a flat roof. The most distinctive architectural detail is a wood Italianate bracketed and dentillated cornice along the western façade.

The window openings have arched brick lintels and stone sills. The windows appear to be more modern replacements, as is the front garage door and the door in the former storefront area. The storefront display windows on the southwest corner were boarded up in 1979, and have since been covered over with cement. The second story has older wood double doors with windows and panels and an overhead projecting beam to lift goods to the second floor.

The brick façade facing North Avenue has been cleaned, but there are faded painted signs on the north and south walls.

Narrative Description of Significance: Briefly describe those characteristics by which this property may be considered historically significant. Significance may include, but is not limited to, a structure being an intact representative of an architectural or engineering type or style (e.g., Gothic Revival style cottage, Pratt through-truss bridge); association with historic events or broad patterns of local, state or national history (e.g., a cotton mill from a period of growth in local industry, a seaside cottage representing a locale's history as a resort community, a structure associated with activities of the "underground railroad."); or by association with persons or organizations significant at a local, state or national level. Simply put, why is this property important to you and the community. Attach additional sheets as needed.