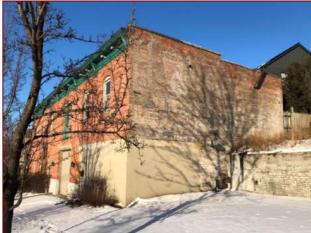

This building is located in the middle of the block north of Main Street on a 0.64-acre parcel that extends to West Church Street. It is a two-story, painted brick building with a gable roof. The L-shaped structure is utilitarian in character with few distinctive architectural details. Much of the surrounding lot is paved over for residential parking. There is a modern, one-story storage building on east side.

The original windows and doors had arched brick lintels, so it is apparent that the current irregular pattern of windows and doors features many newer window and doors. Several larger commercial doors have been closed-in with brick or block. The existing windows and surrounding wood trim appear to be modern replacements.

The eastern wing has two brick end-wall chimneys and the western wing has a taller brick chimney on the southwest corner.

Narrative Description of Significance: Briefly describe those characteristics by which this property may be considered historically significant. Significance may include, but is not limited to, a structure being an intact representative of an architectural or engineering type or style (e.g., Gothic Revival style cottage, Pratt through-truss bridge); association with historic events or broad patterns of local, state or national history (e.g., a cotton mill from a period of growth in local industry, a seaside cottage representing a locale's history as a resort community, a structure associated with activities of the "underground railroad."); or by association with persons or organizations significant at a local, state or national level. Simply put, why is this property important to you and the community. Attach additional sheets as needed.