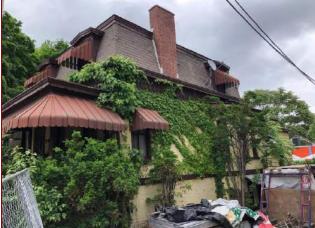

with persons or organizations significant at a local, state or national level. Simply put, why is this property important to you and the community. Attach additional sheets as needed.

This house does not exist on the 1876 Gray and Davis Illustrated Atlas map for Fishkill Landing, but is evident on the 1884 Sanborn Map.

The building retains most of its original character, in particular its distinctive roof and cornice details. This house is one of the most intact examples of its type, scale, and period in the City and is unusual as a Second Empire house of modest size. It possesses special historic and aesthetic value as part of the cultural history of the City and embodies distinguishing characteristics of an architectural period and style.

8

4 North Elm Street



View of North Side



View of South Side



|      | OFFICE USE ONLY |
|------|-----------------|
| USN: |                 |

| IDENTIFICATION            |                             |                          |