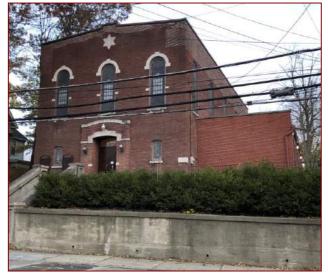

The building is located on North Avenue, built into a hillside north of Main Street. It is a two-story brick building with a flat roof. The front yellowish brick façade has raised parapet wall with a central pediment shape.

The most distinctive architectural details are the historically compatible double glass and paneled front doors with large overhead transom windows and side lights. The central doors are flanked by two storefront windows, four period lighting fixtures, and four raised one-story brick pilasters.

The window openings have brick lintels and stone sills. The windows appear to be more modern replacements. Some of the side windows are paired.

There are faded painted signs on the north and south walls.