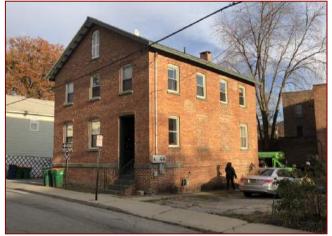

The building is located on North Avenue, built into a hillside north of Main Street. It is a two-story brick building with a flat roof. The front yellowish brick façade has raised parapet wall with a central pediment shape.

The most distinctive architectural details are the historically compatible double glass and paneled front doors with large overhead transom windows and side lights. The central doors are flanked by two storefront windows, four period lighting fixtures, and four raised one-story brick pilasters.

The window openings have brick lintels and stone sills. The windows appear to be more modern replacements. Some of the side windows are paired.

There are faded painted signs on the north and south walls.