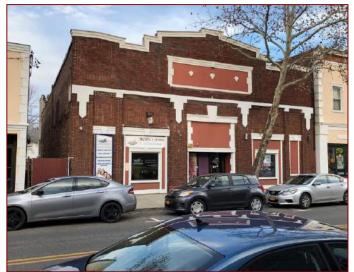

This building is located in the middle of the block north of Main Street on a 0.64-acre parcel that extends to West Church Street. It is a two-story, painted brick building with a gable roof. The L-shaped structure is utilitarian in character with few distinctive architectural details. Much of the surrounding lot is paved over for residential parking. There is a modern, one-story storage building on east side.

The original windows and doors had arched brick lintels, so it is apparent that the current irregular pattern of windows and doors features many newer window and doors. Several larger commercial doors have been closed-in with brick or block. The existing windows and surrounding wood trim appear to be modern replacements.

The eastern wing has two brick end-wall chimneys and the western wing has a taller brick chimney on the southwest corner.

Narrative Description of Significance: Briefly describe those characteristics by which this property may be considered historically significant. Significance may include, but is not limited to, a structure being an intact representative of an architectural or engineering type or style (e.g., Gothic Revival style cottage, Pratt through-truss bridge); association with historic events or broad patterns of local, state or national history (e.g., a cotton mill from a period of growth in local industry, a seaside cottage representing a locale's history as a resort community, a structure associated with activities of the "underground railroad."); or by association with persons or organizations significant at a local, state or national level. Simply put, why is this property important to you and the community. Attach additional sheets as needed.