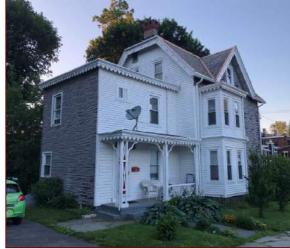

The building is just north of Main Street on an 0.10-acre Cross Street parcel. It is a 2½-story vernacular brick structure with a gable roof. It is raised ½-story with stone course across the façade and stone steps up to a recessed doorway, featuring wood side paneling and a paneled door. The hand railings flanking the steps are modern metal.

The window openings have arched projecting brick lintels and stone sills, although two of the windows have been bricked-in on the south side. There is an arched window opening with wood shutters under the front gable, but the rest of the window sashes appear to be more modern replacements.

The brick is in generally good condition, although some areas have been obviously repointed, especially along the lower level of the building. The brick chimney is to the rear, projecting out from the rear wall.