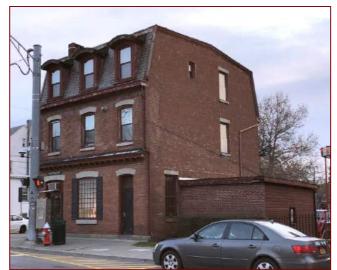

The building is built into a hillside just north of Main Street on an 0.10-acre parcel along North Avenue. It is a two-story brick building with a flat roof. The most distinctive architectural detail is a wood Italianate bracketed and dentillated cornice along the western façade.

The window openings have arched brick lintels and stone sills. The windows appear to be more modern replacements, as is the front garage door and the door in the former storefront area. The storefront display windows on the southwest corner were boarded up in 1979, and have since been covered over with cement. The second story has older wood double doors with windows and panels and an overhead projecting beam to lift goods to the second floor.

The brick façade facing North Avenue has been cleaned, but there are faded painted signs on the north and south walls.

Narrative Description of Significance: Briefly describe those characteristics by which this property may be considered historically significant. Significance may include, but is not limited to, a structure being an intact representative of an architectural or engineering type or style (e.g., Gothic Revival style cottage, Pratt through-truss bridge); association with historic events or broad patterns of local, state or national history (e.g., a cotton mill from a period of growth in local industry, a seaside cottage representing a locale's history as a resort community, a structure associated with activities of the "underground railroad."); or by association with persons or organizations significant at a local, state or national level. Simply put, why is this property important to you and the community. Attach additional sheets as needed.

1154 North Avenue

Front View Office of Parks, Recreation and Historic Preservation An Equal Opportunity/Affirmative Action Agency

View from South

|      | OFFICE USE ONLY |  |
|------|-----------------|--|
| USN: |                 |  |