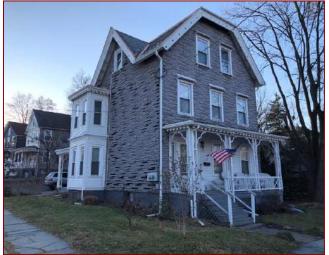

The building is just north of Main Street on an 0.10-acre Cross Street parcel. It is a 2½-story vernacular brick structure with a gable roof. It is raised ½-story with stone course across the façade and stone steps up to a recessed doorway, featuring wood side paneling and a paneled door. The hand railings flanking the steps are modern metal.

The window openings have arched projecting brick lintels and stone sills, although two of the windows have been bricked-in on the south side. There is an arched window opening with wood shutters under the front gable, but the rest of the window sashes appear to be more modern replacements.

The brick is in generally good condition, although some areas have been obviously repointed, especially along the lower level of the building. The brick chimney is to the rear, projecting out from the rear wall.