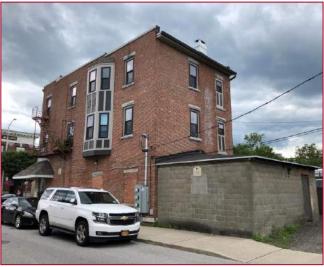

The building is just north of Main Street on an 0.10-acre Cross Street parcel. It is a 2½-story vernacular brick structure with a gable roof. It is raised ½-story with stone course across the façade and stone steps up to a recessed doorway, featuring wood side paneling and a paneled door. The hand railings flanking the steps are modern metal.

The window openings have arched projecting brick lintels and stone sills, although two of the windows have been bricked-in on the south side. There is an arched window opening with wood shutters under the front gable, but the rest of the window sashes appear to be more modern replacements.

The brick is in generally good condition, although some areas have been obviously repointed, especially along the lower level of the building. The brick chimney is to the rear, projecting out from the rear wall.