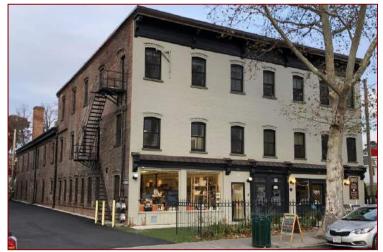

This building is located in the middle of the block north of Main Street on a 0.64-acre parcel that extends to West Church Street. It is a two-story, painted brick building with a gable roof. The L-shaped structure is utilitarian in character with few distinctive architectural details. Much of the surrounding lot is paved over for residential parking. There is a modern, one-story storage building on east side.

The original windows and doors had arched brick lintels, so it is apparent that the current irregular pattern of windows and doors features many newer window and doors. Several larger commercial doors have been closed-in with brick or block. The existing windows and surrounding wood trim appear to be modern replacements.

The eastern wing has two brick end-wall chimneys and the western wing has a taller brick chimney on the southwest corner.

Narrative Description of Significance: Briefly describe those characteristics by which this property may be considered historically significant. Significance may include, but is not limited to, a structure being an intact representative of an architectural or engineering type or style (e.g., Gothic Revival style cottage, Pratt through-truss bridge); association with historic events or broad patterns of local, state or national history (e.g., a cotton mill from a period of growth in local industry, a seaside cottage representing a locale's history as a resort community, a structure associated with activities of the "underground railroad."); or by association with persons or organizations significant at a local, state or national level. Simply put, why is this property important to you and the community. Attach additional sheets as needed.