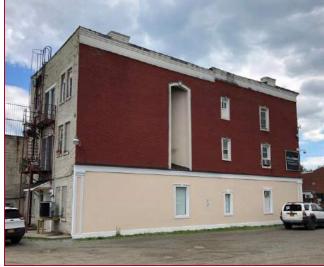

The building is built into a hillside just north of Main Street on an 0.10-acre parcel along North Avenue. It is a two-story brick building with a flat roof. The most distinctive architectural detail is a wood Italianate bracketed and dentillated cornice along the western façade.

The window openings have arched brick lintels and stone sills. The windows appear to be more modern replacements, as is the front garage door and the door in the former storefront area. The storefront display windows on the southwest corner were boarded up in 1979, and have since been covered over with cement. The second story has older wood double doors with windows and panels and an overhead projecting beam to lift goods to the second floor.

The brick façade facing North Avenue has been cleaned, but there are faded painted signs on the north and south walls.

Narrative Description of Significance: Briefly describe those characteristics by which this property may be considered historically significant. Significance may include, but is not limited to, a structure being an intact representative of an architectural or engineering type or style (e.g., Gothic Revival style cottage, Pratt through-truss bridge); association with historic events or broad patterns of local, state or national history (e.g., a cotton mill from a period of growth in local industry, a seaside cottage representing a locale's history as a resort community, a structure associated with activities of the "underground railroad."); or by association with persons or organizations significant at a local, state or national level. Simply put, why is this property important to you and the community. Attach additional sheets as needed.