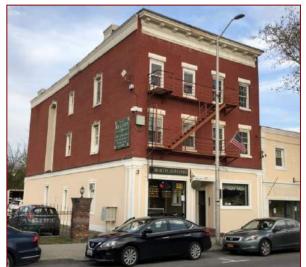

The building is located on North Avenue, built into a hillside north of Main Street. It is a two-story brick building with a flat roof. The front yellowish brick façade has raised parapet wall with a central pediment shape.

The most distinctive architectural details are the historically compatible double glass and paneled front doors with large overhead transom windows and side lights. The central doors are flanked by two storefront windows, four period lighting fixtures, and four raised one-story brick pilasters.

The window openings have brick lintels and stone sills. The windows appear to be more modern replacements. Some of the side windows are paired.

There are faded painted signs on the north and south walls.