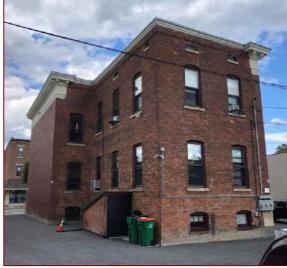

The building is built into a hillside just north of Main Street on an 0.10-acre parcel along North Avenue. It is a two-story brick building with a flat roof. The most distinctive architectural detail is a wood Italianate bracketed and dentillated cornice along the western façade.

The window openings have arched brick lintels and stone sills. The windows appear to be more modern replacements, as is the front garage door and the door in the former storefront area. The storefront display windows on the southwest corner were boarded up in 1979, and have since been covered over with cement. The second story has older wood double doors with windows and panels and an overhead projecting beam to lift goods to the second floor.

The brick façade facing North Avenue has been cleaned, but there are faded painted signs on the north and south walls.

Narrative Description of Significance: Briefly describe those characteristics by which this property may be considered historically significant. Significance may include, but is not limited to, a structure being an intact representative of an architectural or engineering type or style (e.g., Gothic Revival style cottage, Pratt through-truss bridge); association with historic events or broad patterns of local, state or national history (e.g., a cotton mill from a period of growth in local industry, a seaside cottage representing a locale's history as a resort community, a structure associated with activities of the "underground railroad."); or by association with persons or organizations significant at a local, state or national level. Simply put, why is this property important to you and the community. Attach additional sheets as needed.