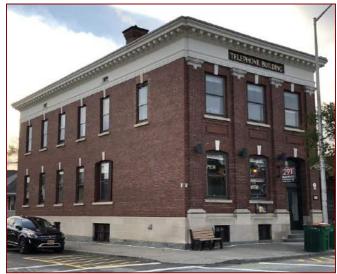

The building is located on North Avenue, built into a hillside north of Main Street. It is a two-story brick building with a flat roof. The front yellowish brick façade has raised parapet wall with a central pediment shape.

The most distinctive architectural details are the historically compatible double glass and paneled front doors with large overhead transom windows and side lights. The central doors are flanked by two storefront windows, four period lighting fixtures, and four raised one-story brick pilasters.

The window openings have brick lintels and stone sills. The windows appear to be more modern replacements. Some of the side windows are paired.

There are faded painted signs on the north and south walls.