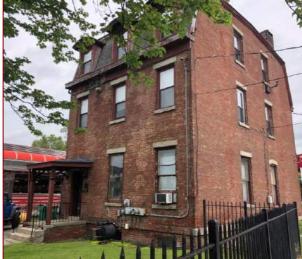

This building is located in the middle of the block north of Main Street on a 0.64-acre parcel that extends to West Church Street. It is a two-story, painted brick building with a gable roof. The L-shaped structure is utilitarian in character with few distinctive architectural details. Much of the surrounding lot is paved over for residential parking. There is a modern, one-story storage building on east side.

The original windows and doors had arched brick lintels, so it is apparent that the current irregular pattern of windows and doors features many newer window and doors. Several larger commercial doors have been closed-in with brick or block. The existing windows and surrounding wood trim appear to be modern replacements.

The eastern wing has two brick end-wall chimneys and the western wing has a taller brick chimney on the southwest corner.

Narrative Description of Significance: Briefly describe those characteristics by which this property may be considered historically significant. Significance may include, but is not limited to, a structure being an intact representative of an architectural or engineering type or style (e.g., Gothic Revival style cottage, Pratt through-truss bridge); association with historic events or broad patterns of local, state or national history (e.g., a cotton mill from a period of growth in local industry, a seaside cottage representing a locale's history as a resort community, a structure associated with activities of the "underground railroad."); or by association with persons or organizations significant at a local, state or national level. Simply put, why is this property important to you and the community. Attach additional sheets as needed.

152 Main Street

View from South
Office of Parks, Recreation and Historic Preservation
An Equal Opportunity/Affirmative Action Agency

View from North

|      | OFFICE USE ONLY |  |
|------|-----------------|--|
| USN: |                 |  |