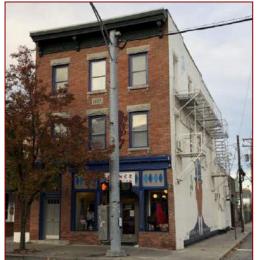

The building is located on North Avenue, built into a hillside north of Main Street. It is a two-story brick building with a flat roof. The front yellowish brick façade has raised parapet wall with a central pediment shape.

The most distinctive architectural details are the historically compatible double glass and paneled front doors with large overhead transom windows and side lights. The central doors are flanked by two storefront windows, four period lighting fixtures, and four raised one-story brick pilasters.

The window openings have brick lintels and stone sills. The windows appear to be more modern replacements. Some of the side windows are paired.

There are faded painted signs on the north and south walls.