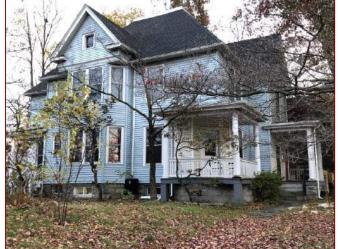

The building is just north of Main Street on an 0.10-acre Cross Street parcel. It is a 2½-story vernacular brick structure with a gable roof. It is raised ½-story with stone course across the façade and stone steps up to a recessed doorway, featuring wood side paneling and a paneled door. The hand railings flanking the steps are modern metal.

The window openings have arched projecting brick lintels and stone sills, although two of the windows have been bricked-in on the south side. There is an arched window opening with wood shutters under the front gable, but the rest of the window sashes appear to be more modern replacements.

The brick is in generally good condition, although some areas have been obviously repointed, especially along the lower level of the building. The brick chimney is to the rear, projecting out from the rear wall.