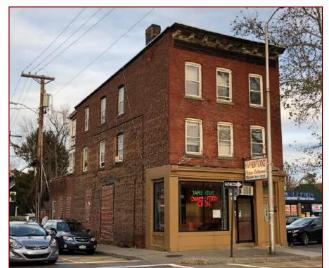

The building is located on North Avenue, built into a hillside north of Main Street. It is a two-story brick building with a flat roof. The front yellowish brick façade has raised parapet wall with a central pediment shape.

The most distinctive architectural details are the historically compatible double glass and paneled front doors with large overhead transom windows and side lights. The central doors are flanked by two storefront windows, four period lighting fixtures, and four raised one-story brick pilasters.

The window openings have brick lintels and stone sills. The windows appear to be more modern replacements. Some of the side windows are paired.

There are faded painted signs on the north and south walls.