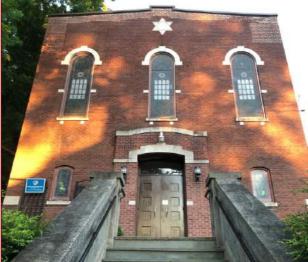

The most distinctive architectural details are the historically compatible double glass and paneled front doors with large overhead transom windows and side lights. The central doors are flanked by two storefront windows, four period lighting fixtures, and four raised one-story brick pilasters.

The window openings have brick lintels and stone sills. The windows appear to be more modern replacements. Some of the side windows are paired.

There are faded painted signs on the north and south walls.