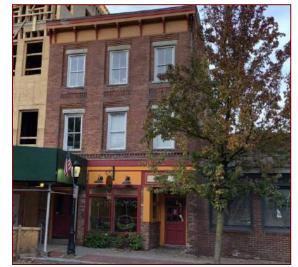

The building is built into a hillside just north of Main Street on an 0.10-acre parcel along North Avenue. It is a two-story brick building with a flat roof. The most distinctive architectural detail is a wood Italianate bracketed and dentillated cornice along the western façade.

The window openings have arched brick lintels and stone sills. The windows appear to be more modern replacements, as is the front garage door and the door in the former storefront area. The storefront display windows on the southwest corner were boarded up in 1979, and have since been covered over with cement. The second story has older wood double doors with windows and panels and an overhead projecting beam to lift goods to the second floor.

The brick façade facing North Avenue has been cleaned, but there are faded painted signs on the north and south walls.

Narrative Description of Significance: Briefly describe those characteristics by which this property may be considered historically significant. Significance may include, but is not limited to, a structure being an intact representative of an architectural or engineering type or style (e.g., Gothic Revival style cottage, Pratt through-truss bridge); association with historic events or broad patterns of local, state or national history (e.g., a cotton mill from a period of growth in local industry, a seaside cottage representing a locale's history as a resort community, a structure associated with activities of the "underground railroad."); or by association with persons or organizations significant at a local, state or national level. Simply put, why is this property important to you and the community. Attach additional sheets as needed.