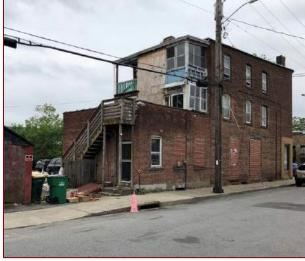

The building is built into a hillside just north of Main Street on an 0.10-acre parcel along North Avenue. It is a two-story brick building with a flat roof. The most distinctive architectural detail is a wood Italianate bracketed and dentillated cornice along the western façade.

The window openings have arched brick lintels and stone sills. The windows appear to be more modern replacements, as is the front garage door and the door in the former storefront area. The storefront display windows on the southwest corner were boarded up in 1979, and have since been covered over with cement. The second story has older wood double doors with windows and panels and an overhead projecting beam to lift goods to the second floor.

The brick façade facing North Avenue has been cleaned, but there are faded painted signs on the north and south walls.

Narrative Description of Significance: Briefly describe those characteristics by which this property may be considered historically significant. Significance may include, but is not limited to, a structure being an intact representative of an architectural or engineering type or style (e.g., Gothic Revival style cottage, Pratt through-truss bridge); association with historic events or broad patterns of local, state or national history (e.g., a cotton mill from a period of growth in local industry, a seaside cottage representing a locale's history as a resort community, a structure associated with activities of the "underground railroad."); or by association with persons or organizations significant at a local, state or national level. Simply put, why is this property important to you and the community. Attach additional sheets as needed.