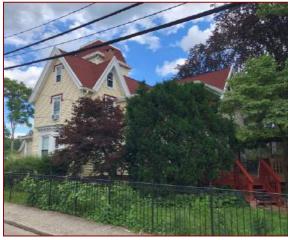

d Atlas map for Fishkill Landing, showing its current cross configuration and labeled as Mrs. Colwell. It is not on the 1867 Beers Atlas. The 1979 Historic Survey reported that this house was used as a hospital in the 19<sup>th</sup> century. The architecture contains elements of Gothic Revival, Italian Villa, and Second Empire styles.

Other than the vinyl siding and replacement windows, the building retains most of its original character, in particular its distinctive central tower, front porch details, and bay windows. This house is one of the most intact examples of its type, scale, and period in the City. It possesses special historic and aesthetic value as part of the cultural history of the City and embodies distinguishing characteristics of an architectural period and style.

9





17 Church Street

Front View

Rear View



|      | OFFICE USE ONLY |  |
|------|-----------------|--|
| USN: |                 |  |

| IDENTIFICATION                   |                            |                              |                             |                           |
|----------------------------------|----------------------------|------------------------------|-----------------------------|---------------------------|
|                                  |                            |                              |                             |                           |
| Address or Street Local          | tion27 Churc               | ch Street                    |                             | 10                        |
| CountyDutche                     | ess Tow