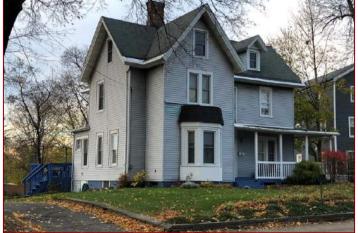

This building is located in the middle of the block north of Main Street on a 0.64-acre parcel that extends to West Church Street. It is a two-story, painted brick building with a gable roof. The L-shaped structure is utilitarian in character with few distinctive architectural details. Much of the surrounding lot is paved over for residential parking. There is a modern, one-story storage building on east side.

The original windows and doors had arched brick lintels, so it is apparent that the current irregular pattern of windows and doors features many newer window and doors. Several larger commercial doors have been closed-in with brick or block. The existing windows and surrounding wood trim appear to be modern replacements.

The eastern wing has two brick end-wall chimneys and the western wing has a taller brick chimney on the southwest corner.

Narrative Description of Significance: Briefly describe those characteristics by which this property may be considered historically significant. Significance may include, but is not limited to, a structure being an intact representative of an architectural or engineering type or style (e.g., Gothic Revival style cottage, Pratt through-truss bridge); association with historic events or broad patterns of local, state or national history (e.g., a cotton mill from a period of growth in local industry, a seaside cottage representing a locale's history as a resort community, a structure associated with activities of the "underground railroad."); or by association with persons or organizations significant at a local, state or national level. Simply put, why is this property important to you and the community. Attach additional sheets as needed.

152 Main Street

View from South
Office of Parks, Recreation and Historic Preservation
An Equal Opportunity/Affirmative Action Agency

View from North

|      | OFFICE USE ONLY |  |
|------|-----------------|--|
| USN: |                 |  |