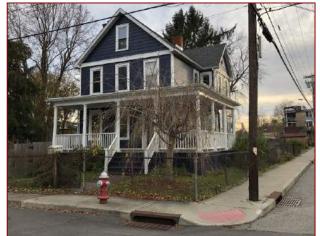

The building is just north of Main Street on an 0.10-acre Cross Street parcel. It is a 2½-story vernacular brick structure with a gable roof. It is raised ½-story with stone course across the façade and stone steps up to a recessed doorway, featuring wood side paneling and a paneled door. The hand railings flanking the steps are modern metal.

The window openings have arched projecting brick lintels and stone sills, although two of the windows have been bricked-in on the south side. There is an arched window opening with wood shutters under the front gable, but the rest of the window sashes appear to be more modern replacements.

The brick is in generally good condition, although some areas have been obviously repointed, especially along the lower level of the building. The brick chimney is to the rear, projecting out from the rear wall.

According to early Sanborn maps, a 2-story feed and flour store, then a dwelling occupied the site through the late 1800s and early 1900s maps. The current 2½-story building configuration with a rear chimney shows up between the 1912 and 1919 maps.

Other than the two bricked-in windows, the building retains much of its original character, in particular its recessed, paneled doorway. This brick residential structure in a prominent location directly adjacent to the Lower Main Street Historic District and the City's Historic District and Landmark Overlay Zone is an intact example of its type, scale, and period in the City. It possesses special historic and aesthetic value as part of the cultural history of the City and embodies distinguishing characteristics of an architectural period and style.