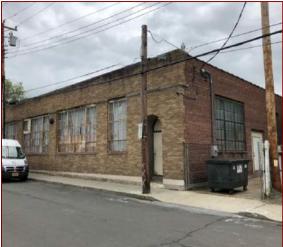

The building is built into a hillside just north of Main Street on an 0.10-acre parcel along North Avenue. It is a two-story brick building with a flat roof. The most distinctive architectural detail is a wood Italianate bracketed and dentillated cornice along the western façade.

The window openings have arched brick lintels and stone sills. The windows appear to be more modern replacements, as is the front garage door and the door in the former storefront area. The storefront display windows on the southwest corner were boarded up in 1979, and have since been covered over with cement. The second story has older wood double doors with windows and panels and an overhead projecting beam to lift goods to the second floor.

The brick façade facing North Avenue has been cleaned, but there are faded painted signs on the north and south walls.

Narrative Description of Significance: Briefly describe those characteristics by which this property may be considered historically significant. Significance may include, but is not limited to, a structure being an intact representative of an architectural or engineering type or style (e.g., Gothic Revival style cottage, Pratt through-truss bridge); association with historic events or broad patterns of local, state or national history (e.g., a cotton mill from a period of growth in local industry, a seaside cottage representing a locale's history as a resort community, a structure associated with activities of the "underground railroad."); or by association with persons or organizations significant at a local, state or national level. Simply put, why is this property important to you and the community. Attach additional sheets as needed.