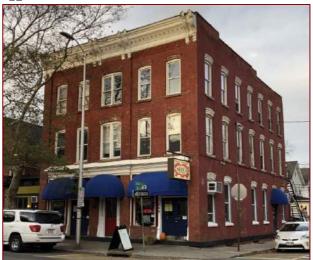

This building is located in the middle of the block north of Main Street on a 0.64-acre parcel that extends to West Church Street. It is a two-story, painted brick building with a gable roof. The L-shaped structure is utilitarian in character with few distinctive architectural details. Much of the surrounding lot is paved over for residential parking. There is a modern, one-story storage building on east side.

The original windows and doors had arched brick lintels, so it is apparent that the current irregular pattern of windows and doors features many newer window and doors. Several larger commercial doors have been closed-in with brick or block. The existing windows and surrounding wood trim appear to be modern replacements.

The eastern wing has two brick end-wall chimneys and the western wing has a taller brick chimney on the southwest corner.

Narrative Description of Significance: Briefly describe those characteristics by which this property may be considered historically significant. Significance may include, but is not limited to, a structure being an intact representative of an architectural or engineering type or style (e.g., Gothic Revival style cottage, Pratt through-truss bridge); association with historic events or broad patterns of local, state or national history (e.g., a cotton mill from a period of growth in local industry, a seaside cottage representing a locale's history as a resort community, a structure associated with activities of the "underground railroad."); or by association with persons or organizations significant at a local, state or national level. Simply put, why is this property important to you and the community. Attach additional sheets as needed.