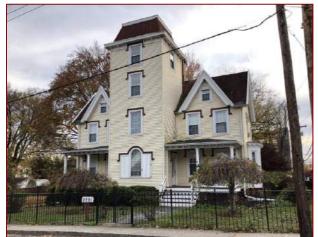

ted Atlas map for Fishkill Landing, showing its current cross configuration and labeled as Mrs. Colwell. It is not on the 1867 Beers Atlas. The 1979 Historic Survey reported that this house was used as a hospital in the 19<sup>th</sup> century. The architecture contains elements of Gothic Revival, Italian Villa, and Second Empire styles.

Other than the vinyl siding and replacement windows, the building retains most of its original character, in particular its distinctive central tower, front porch details, and bay windows. This house is one of the most intact examples of its type, scale, and period in the City. It possesses special historic and aesthetic value as part of the cultural history of the City and embodies distinguishing characteristics of an architectural period and style.

9





17 Church Street

Front View

Rear View



|      | OFFICE USE ONLY |  |
|------|-----------------|--|
| USN: |                 |  |

| IDENTIFICATION                   |                            |                              |                             |                           |
|----------------------------------|----------------------------|------------------------------|-----------------------------|---------------------------|
|                                  |                            |                              |                             |                           |
| Address or Street Local          | tion27 Churc               | ch Street                    |                             | 10                        |
| CountyDutche                     | ess T