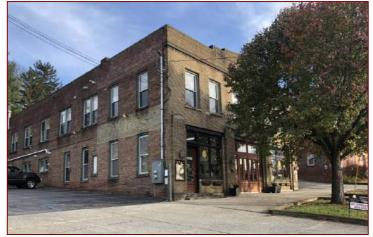

The building is located on North Avenue, built into a hillside north of Main Street. It is a two-story brick building with a flat roof. The front yellowish brick façade has raised parapet wall with a central pediment shape.

The most distinctive architectural details are the historically compatible double glass and paneled front doors with large overhead transom windows and side lights. The central doors are flanked by two storefront windows, four period lighting fixtures, and four raised one-story brick pilasters.

The window openings have brick lintels and stone sills. The windows appear to be more modern replacements. Some of the side windows are paired.

There are faded painted signs on the north and south walls.