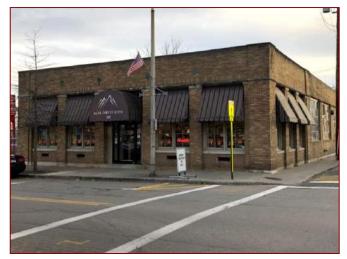

The building is located on North Avenue, built into a hillside north of Main Street. It is a two-story brick building with a flat roof. The front yellowish brick façade has raised parapet wall with a central pediment shape.

The most distinctive architectural details are the historically compatible double glass and paneled front doors with large overhead transom windows and side lights. The central doors are flanked by two storefront windows, four period lighting fixtures, and four raised one-story brick pilasters.

The window openings have brick lintels and stone sills. The windows appear to be more modern replacements. Some of the side windows are paired.

There are faded painted signs on the north and south walls.