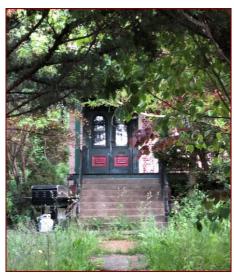

The building is located on the west side of Fishkill Avenue on a 0.2-acre lot. It is a 1½-story building with a multi-gabled roof, brick chimney, and an extraordinary level of Victorian detailing, especially for a modestly scaled house. The first story has horizontal clapboard siding and the second level has vertical board and batten siding. There are two east-facing dormers with rounded hoods.

There is a projecting one-story bay on the western corner with raised panels below the windows. The cornices over the front porch and corner bay are highly decorated with brackets and a frieze pattern that extends along the north and south walls. The chamfered porch posts have elaborate cut-out corner brackets that extend to central pendants. The heavy porch railings have turned balusters. There are two French doors onto the porch, as well as a double-door front entrance with transom window.

The decorative details on the house are emphasized by a multi-color paint job.

Narrative Description of Significance: Briefly describe those characteristics by which this property may be considered historically significant. Significance may include, but is not limited to, a structure being an intact representative of an architectural or engineering type or style (e.g., Gothic Revival style cottage, Pratt through-truss bridge); association with historic events or broad patterns of local, state or national history (e.g., a cotton mill from a period of growth in local industry, a seaside cottage representing a locale's history as a resort community, a structure associated with activities of the "underground railroad."); or by association with persons or organizations significant at a local, state or national level. Simply put, why is this property important to you and the community. Attach additional sheets as needed.