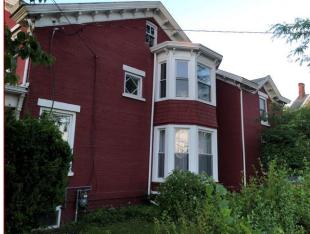

The building is located on the west side of Fishkill Avenue on a 0.2-acre lot. It is a 1½-story building with a multi-gabled roof, brick chimney, and an extraordinary level of Victorian detailing, especially for a modestly scaled house. The first story has horizontal clapboard siding and the second level has vertical board and batten siding. There are two east-facing dormers with rounded hoods.

There is a projecting one-story bay on the western corner with raised panels below the windows. The cornices over the front porch and corner bay are highly decorated with brackets and a frieze pattern that extends along the north and south walls. The chamfered porch posts have elaborate cut-out corner brackets that extend to central pendants. The heavy porch railings have turned balusters. There are two French doors onto the porch, as well as a double-door front entrance with transom window.

The decorative details on the house are emphasized by a multi-color paint job.

Narrative Description of Significance: Briefly describe those characteristics by which this property may be considered historically significant. Significance may include, but is not limited to, a structure being an intact representative of an architectural or engineering type or style (e.g., Gothic Revival style cottage, Pratt through-truss bridge); association with historic events or broad patterns of local, state or national history (e.g., a cotton mill from a period of growth in local industry, a seaside cottage representing a locale's history as a resort community, a structure associated with activities of the "underground railroad."); or by association with persons or organizations significant at a local, state or national level. Simply put, why is this property important to you and the community. Attach additional sheets as needed.