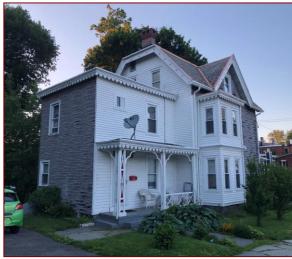

The building is located on the west side of Fishkill Avenue on a 0.3-acre lot. It is a 2½-story building with a cross gable roof, front-facing dormer, and two central brick chimneys. The 1979 Historic Survey shows a highly decorated vergeboard, bracketed bay window, and elaborately detailed front porch supports and balustrade. However, the current building has been covered over with vinyl siding and all the former architectural details are gone. The first-level bay window on the front and a wraparound porch on the north side still exist, but without any decorative elements. There is a raised deck and one-story garage to the rear.