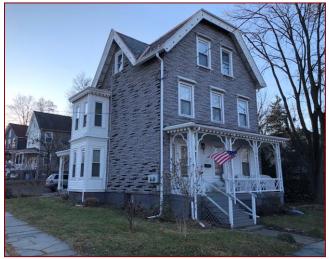

The building is located on the west side of Fishkill Avenue on a 0.2-acre lot. It is a 1½-story building with a multi-gabled roof, brick chimney, and an extraordinary level of Victorian detailing, especially for a modestly scaled house. The first story has horizontal clapboard siding and the second level has vertical board and batten siding. There are two east-facing dormers with rounded hoods.

There is a projecting one-story bay on the western corner with raised panels below the windows. The cornices over the front porch and corner bay are highly decorated with brackets and a frieze pattern that extends along the north and south walls. The chamfered porch posts have elaborate cut-out corner brackets that extend to central pendants. The heavy porch railings have turned balusters. There are two French doors onto the porch, as well as a double-door front entrance with transom window.

The decorative details on the house are emphasized by a multi-color paint job.

Narrative Description of Significance: Briefly describe those characteristics by which this property may be considered historically significant. Significance may include, but is not limited to, a structure being an intact representative of an architectural or engineering type or style (e.g., Gothic Revival style cottage, Pratt through-truss bridge); association with historic events or broad patterns of local, state or national history (e.g., a cotton mill from a period of growth in local industry, a seaside cottage representing a locale's history as a resort community, a structure associated with activities of the "underground railroad."); or by association with persons or organizations significant at a local, state or national level. Simply put, why is this property important to you and the community. Attach additional sheets as needed.