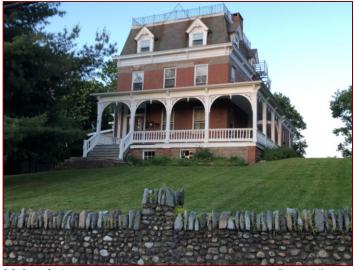

The building is located on the west side of Fishkill Avenue on a 0.3-acre lot. It is a 2½-story building with a cross gable roof, front-facing dormer, and two central brick chimneys. The 1979 Historic Survey shows a highly decorated vergeboard, bracketed bay window, and elaborately detailed front porch supports and balustrade. However, the current building has been covered over with vinyl siding and all the former architectural details are gone. The first-level bay window on the front and a wraparound porch on the north side still exist, but without any decorative elements. There is a raised deck and one-story garage to the rear.