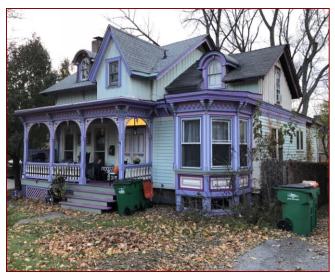

The building is located on the west side of Fishkill Avenue on a 0.2-acre lot. It is a 1½-story building with a multi-gabled roof, brick chimney, and an extraordinary level of Victorian detailing, especially for a modestly scaled house. The first story has horizontal clapboard siding and the second level has vertical board and batten siding. There are two east-facing dormers with rounded hoods.

There is a projecting one-story bay on the western corner with raised panels below the windows. The cornices over the front porch and corner bay are highly decorated with brackets and a frieze pattern that extends along the north and south walls. The chamfered porch posts have elaborate cut-out corner brackets that extend to central pendants. The heavy porch railings have turned balusters. There are two French doors onto the porch, as well as a double-door front entrance with transom window.

The decorative details on the house are emphasized by a multi-color paint job.

Narrative Description of Significance: Briefly describe those characteristics by which this property may be considered historically significant. Significance may include, but is not limited to, a structure being an intact representative of an architectural or engineering type or style (e.g., Gothic Revival style cottage, Pratt through-truss bridge); association with historic events or broad patterns of local, state or national history (e.g., a cotton mill from a period of growth in local industry, a seaside cottage representing a locale's history as a resort community, a structure associated with activities of the "underground railroad."); or by association with persons or organizations significant at a local, state or national level. Simply put, why is this property important to you and the community. Attach additional sheets as needed.