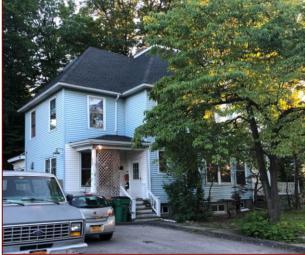

The building is located on the west side of Fishkill Avenue on a 0.2-acre lot. It is a 1½-story building with a multi-gabled roof, brick chimney, and an extraordinary level of Victorian detailing, especially for a modestly scaled house. The first story has horizontal clapboard siding and the second level has vertical board and batten siding. There are two east-facing dormers with rounded hoods.

There is a projecting one-story bay on the western corner with raised panels below the windows. The cornices over the front porch and corner bay are highly decorated with brackets and a frieze pattern that extends along the north and south walls. The chamfered porch posts have elaborate cut-out corner brackets that extend to central pendants. The heavy porch railings have turned balusters. There are two French doors onto the porch, as well as a double-door front entrance with transom window.

The decorative details on the house are emphasized by a multi-color paint job.

Narrative Description of Significance: Briefly describe those characteristics by which this property may be considered historically significant. Significance may include, but is not limited to, a structure being an intact representative of an architectural or engineering type or style (e.g., Gothic Revival style cottage, Pratt through-truss bridge); association with historic events or broad patterns of local, state or national history (e.g., a cotton mill from a period of growth in local industry, a seaside cottage representing a locale's history as a resort community, a structure associated with activities of the "underground railroad."); or by association with persons or organizations significant at a local, state or national level. Simply put, why is this property important to you and the community. Attach additional sheets as needed.