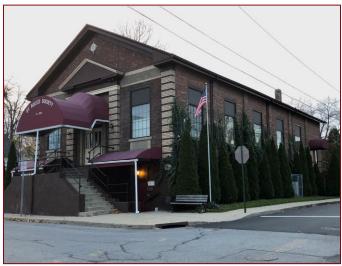

ciation with persons or organizations significant at a local, state or national level. Simply put, why is this property important to you and the community. Attach additional sheets as needed.

This Classical Revival building was constructed in 1926, according to a stone block on the front corner. It is first shown on the 1927 Sanborn map, listed as the St. Rocco Society Hall. In the 1946 version it is labeled as both the St. Rocco Society and a clothing factory.

This social club structure with religious and Italian-American associations is one of the most intact examples of its type, scale, and period in the City. It possesses special historic and aesthetic value as part of the cultural history of the City and embodies distinguishing characteristics of an architectural period and style.





26 S. Chestnut Street

Front View



|      | OFFICE USE ONLY |
|------|-----------------|
| USN: |                 |

| IDENTIFICATION             |                         |               |                  |                             |                         |
|----------------------------|-------------------------|---------------|------------------|-----------------------------|-------------------------|
| Property name(if any)      |                         |               |                  |                             |                         |
| Address or Street Locat    | tion19 Com              | merce S       | treet            |                             |                         |
| County Dutche              | ess Town                | n/City        | Beacon