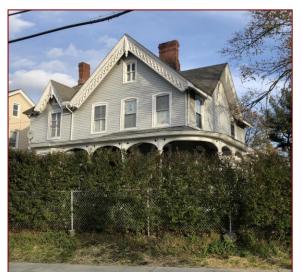

The building is located on the west side of Fishkill Avenue on a 0.2-acre lot. It is a 1½-story building with a multi-gabled roof, brick chimney, and an extraordinary level of Victorian detailing, especially for a modestly scaled house. The first story has horizontal clapboard siding and the second level has vertical board and batten siding. There are two east-facing dormers with rounded hoods.

There is a projecting one-story bay on the western corner with raised panels below the windows. The cornices over the front porch and corner bay are highly decorated with brackets and a frieze pattern that extends along the north and south walls. The chamfered porch posts have elaborate cut-out corner brackets that extend to central pendants. The heavy porch railings have turned balusters. There are two French doors onto the porch, as well as a double-door front entrance with transom window.

The decorative details on the house are emphasized by a multi-color paint job.

Narrative Description of Significance: Briefly describe those characteristics by which this property may be considered historically significant. Significance may include, but is not limited to, a structure being an intact representative of an architectural or engineering type or style (e.g., Gothic Revival style cottage, Pratt through-truss bridge); association with historic events or broad patterns of local, state or national history (e.g., a cotton mill from a period of growth in local industry, a seaside cottage representing a locale's history as a resort community, a structure associated with activities of the "underground railroad."); or by association with persons or organizations significant at a local, state or national level. Simply put, why is this property important to you and the community. Attach additional sheets as needed.