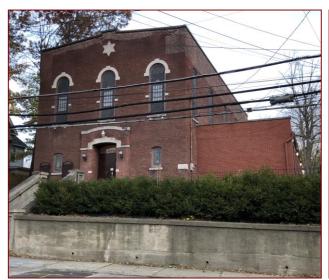

ale's history as a resort community, a structure associated with activities of the "underground railroad."); or by association with persons or organizations significant at a local, state or national level. Simply put, why is this property important to you and the community. Attach additional sheets as needed.

The building was constructed in 1929, according to a stone block on the front corner. It is not shown on the 1927 Sanborn map, but is evident on the 1946 version, listed as the Hebrew Synagogue and Center.

This religious structure is one of the most intact examples of its type, scale, and period in the City. It possesses special historic and aesthetic value as part of the cultural history of the City and embodies distinguishing characteristics of an architectural period and style.





189 Fishkill Avenue

Views from Fishkill Avenue
Office of Parks, Recreation and Historic Preservation
An Equal Opportunity/Affirmative Action Agency



|      | OFFICE USE ONLY |
|------|-----------------|
| USN: |                 |

| IDENTIFICATION                                                          |