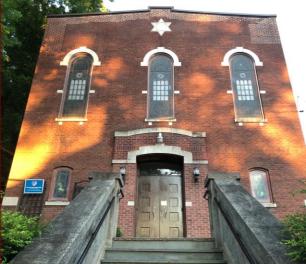

e's history as a resort community, a structure associated with activities of the "underground railroad."); or by association with persons or organizations significant at a local, state or national level. Simply put, why is this property important to you and the community. Attach additional sheets as needed.

The building was constructed in 1929, according to a stone block on the front corner. It is not shown on the 1927 Sanborn map, but is evident on the 1946 version, listed as the Hebrew Synagogue and Center.

This religious structure is one of the most intact examples of its type, scale, and period in the City. It possesses special historic and aesthetic value as part of the cultural history of the City and embodies distinguishing characteristics of an architectural period and style.





189 Fishkill Avenue

Views from Fishkill Avenue
Office of Parks, Recreation and Historic Preservation
An Equal Opportunity/Affirmative Action Agency



|      | OFFICE USE ONLY |
|------|-----------------|
| USN: |                 |

| IDENTIFICATION                                                          |