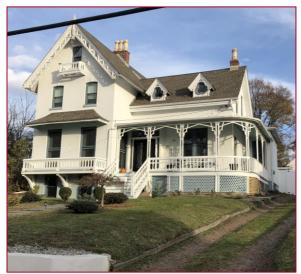

The building is located on the west side of Fishkill Avenue on a 0.3-acre lot. It is a 2½-story building with a cross gable roof, front-facing dormer, and two central brick chimneys. The 1979 Historic Survey shows a highly decorated vergeboard, bracketed bay window, and elaborately detailed front porch supports and balustrade. However, the current building has been covered over with vinyl siding and all the former architectural details are gone. The first-level bay window on the front and a wraparound porch on the north side still exist, but without any decorative elements. There is a raised deck and one-story garage to the rear.

Although the house has lost almost all its architectural details since the 1979 Historic Survey, the building is associated with a historic person in national history, James V. Forrestal (1892-1949). He was born here and graduated from Matteawan High School at the age of 16. A naval aviator in WWI and Wall Street executive between the wars, Forrestal's friendship with Franklin D. Roosevelt led to his appointment as Undersecretary of the Navy in 1940 and Secretary of the Navy in 1944. He is noted for his effective mobilization of the war effort, his advocacy for racial integration in the military, and, after the war, a strong national defense. Forrestal was appointed the first Secretary of Defense by President Truman in 1947, but disagreed with Truman over the military budget and other political issues and was forced to resign in 1949. He fell into depression and either fell or jumped to his death from a hospital window two months later. An aircraft carrier, a major office building in Washington DC, and an elementary school in Beacon were subsequently named after him.