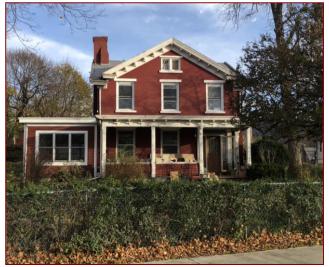

The building is located on the west side of Fishkill Avenue on a 0.3-acre lot. It is a 2½-story building with a cross gable roof, front-facing dormer, and two central brick chimneys. The 1979 Historic Survey shows a highly decorated vergeboard, bracketed bay window, and elaborately detailed front porch supports and balustrade. However, the current building has been covered over with vinyl siding and all the former architectural details are gone. The first-level bay window on the front and a wraparound porch on the north side still exist, but without any decorative elements. There is a raised deck and one-story garage to the rear.

This house is first represented on the 1889 Sanborn map with its front bay window and front porch extending around the north side. On the rear of the lot is a 3-story structure listed as James Forrestal, carpenter and builder. By the 1919 version, the 3-story shop is no longer evident, but a 2-story carpenter and auto building is along the northern parcel line to the rear. On the 1927 Sanborn map an additional 1-story building labeled James Forrestal, General Contractor, is to the rear, along with a grouping of other buildings extending over to Eliza Street. By 1946, the rear building is listed as a Hat Bin Manufacturer.

Although the house has lost almost all its architectural details since the 1979 Historic Survey, the building is associated with a historic person in national history, James V. Forrestal (1892-1949). He was born here and graduated from Matteawan High School at the age of 16. A naval aviator in WWI and Wall Street executive between the wars, Forrestal's friendship with Franklin D. Roosevelt led to his appointment as Undersecretary of the Navy in 1940 and Secretary of the Navy in 1944. He is noted for his effective mobilization of the war effort, his advocacy for racial integration in the military, and, after the war, a strong national defense. Forrestal was appointed the first Secretary of Defense by President Truman in 1947, but disagreed with Truman over the military budget and other political issues and was forced to resign in 1949. He fell into depression and either fell or jumped to his death from a hospital window two months later. An aircraft carrier, a major office building in Washington DC, and an elementary school in Beacon were subsequently named after him.