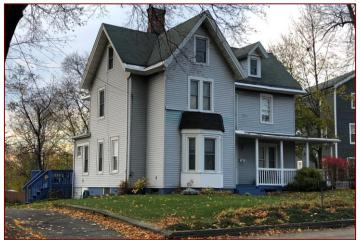

The building is located on the west side of Fishkill Avenue on a 0.3-acre lot. It is a 2½-story building with a cross gable roof, front-facing dormer, and two central brick chimneys. The 1979 Historic Survey shows a highly decorated vergeboard, bracketed bay window, and elaborately detailed front porch supports and balustrade. However, the current building has been covered over with vinyl siding and all the former architectural details are gone. The first-level bay window on the front and a wraparound porch on the north side still exist, but without any decorative elements. There is a raised deck and one-story garage to the rear.

Although the house has lost almost all its architectural details since the 1979 Historic Survey, the building is associated with a historic person in national history, James V. Forrestal (1892-1949). He was born here and graduated from Matteawan High School at the age of 16. A naval aviator in WWI and Wall Street executive between the wars, Forrestal's friendship with Franklin D. Roosevelt led to his appointment as Undersecretary of the Navy in 1940 and Secretary of the Navy in 1944. He is noted for his effective mobilization of the war effort, his advocacy for racial integration in the military, and, after the war, a strong national defense. Forrestal was appointed the first Secretary of Defense by President Truman in 1947, but disagreed with Truman over the military budget and other political issues and was forced to resign in 1949. He fell into depression and either fell or jumped to his death from a hospital window two months later. An aircraft carrier, a major office building in Washington DC, and an elementary school in Beacon were subsequently named after him.