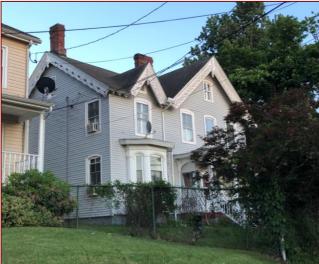

The building is located on the west side of Fishkill Avenue on a 0.3-acre lot. It is a 2½-story building with a cross gable roof, front-facing dormer, and two central brick chimneys. The 1979 Historic Survey shows a highly decorated vergeboard, bracketed bay window, and elaborately detailed front porch supports and balustrade. However, the current building has been covered over with vinyl siding and all the former architectural details are gone. The first-level bay window on the front and a wraparound porch on the north side still exist, but without any decorative elements. There is a raised deck and one-story garage to the rear.