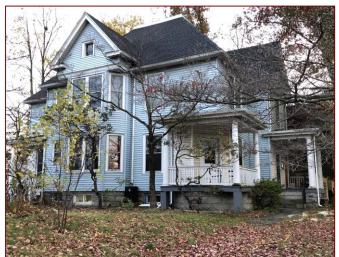

The building is located on the west side of Fishkill Avenue on a 0.3-acre lot. It is a 2½-story building with a cross gable roof, front-facing dormer, and two central brick chimneys. The 1979 Historic Survey shows a highly decorated vergeboard, bracketed bay window, and elaborately detailed front porch supports and balustrade. However, the current building has been covered over with vinyl siding and all the former architectural details are gone. The first-level bay window on the front and a wraparound porch on the north side still exist, but without any decorative elements. There is a raised deck and one-story garage to the rear.

Although the house has lost almost all its architectural details since the 1979 Historic Survey, the building is associated with a historic person in national history, James V. Forrestal (1892-1949). He was born here and graduated from Matteawan High School at the age of 16. A naval aviator in WWI and Wall Street executive between the wars, Forrestal's friendship with Franklin D. Roosevelt led to his appointment as Undersecretary of the Navy in 1940 and Secretary of the Navy in 1944. He is noted for his effective mobilization of the war effort, his advocacy for racial integration in the military, and, after the war, a strong national defense. Forrestal was appointed the first Secretary of Defense by President Truman in 1947, but disagreed with Truman over the military budget and other political issues and was forced to resign in 1949. He fell into depression and either fell or jumped to his death from a hospital window two months later. An aircraft carrier, a major office building in Washington DC, and an elementary school in Beacon were subsequently named after him.