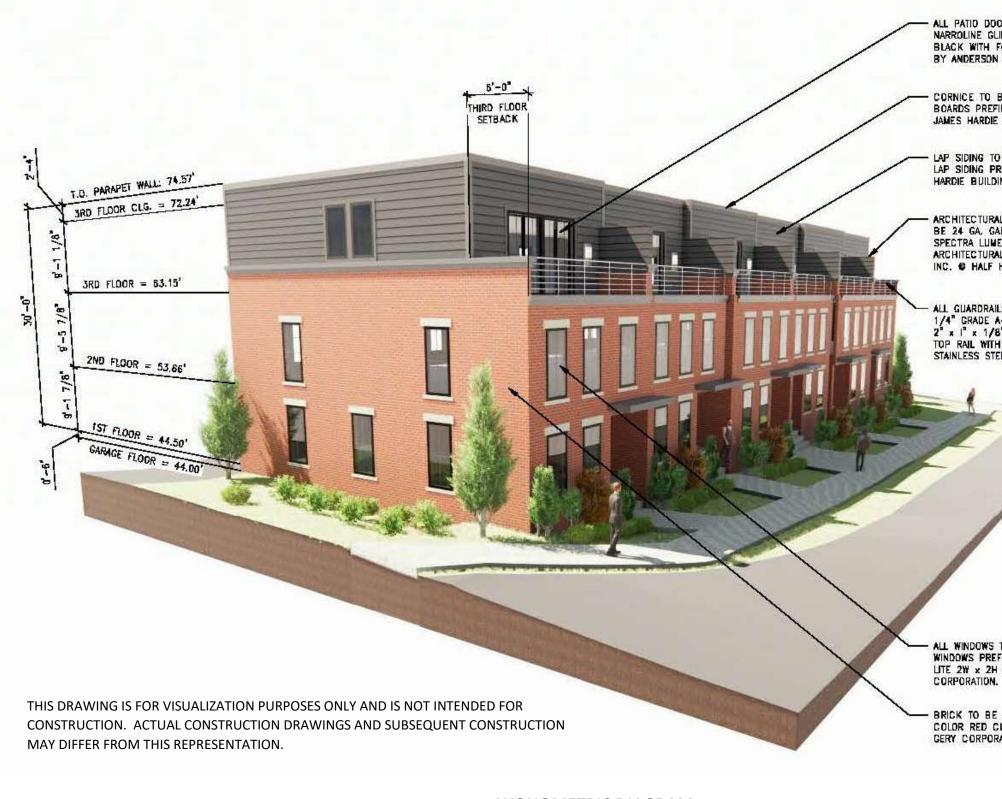

AXONOMETRIC DIAGRAM DATED: JUNE 26, 2019 ALL PATIO DOORS TO BE 200 SERIES NARROLINE GLIDING PATIO DOORS PREFINISHED BLACK WITH FOUR (4) LITE 2W × 2H GRILL BY ANDERSON CORPORATION.

- CORNICE TO BE HARDIE TRIM 5/4 TRIM BOARDS PREFINISHED ARCTIC WHITE BY JAMES HARDIE BUILDING PRODUCTS, INC.

LAP SIDING TO BE HARDIE PLANK 7" EXPOSURE LAP SIDING PREFINISHED IRON GRAY BY JAMES HARDIE BUILDING PRODUCTS, INC.

ARCHITECTURAL METAL PARAPET FLASHING TO BE 24 GA. GALVALUME PROFILE WITH SPECTRA LUME SLATE GRAY FINISH BY ARCHITECTURAL SHEET METAL PRODUCTS. INC. © HALF HEIGHT WALLS

- ALL GUARDRAILS TO BE 35" HIGH 2" x 2" x 1/4" GRADE A-370 STAINLESS STEEL POST AND 2" x 1" x 1/6" GRADE A-370 STAINLESS STEEL TOP RAIL WITH 1/8" DIA. 1 x 19 TYPE 316 STAINLESS STEEL STRAND CABLE.

ALL WINDOWS TO BE 100 SERIES CASEMENT WINDOWS PREFINISHED BLACK WITH FOUR (4) LITE 2W × 2H GRILL BY ANDERSON CORPORATION.

BRICK TO BE MODULAR BRICK COLOR RED CLIFF S12 BY GLEN GERY CORPORATION.