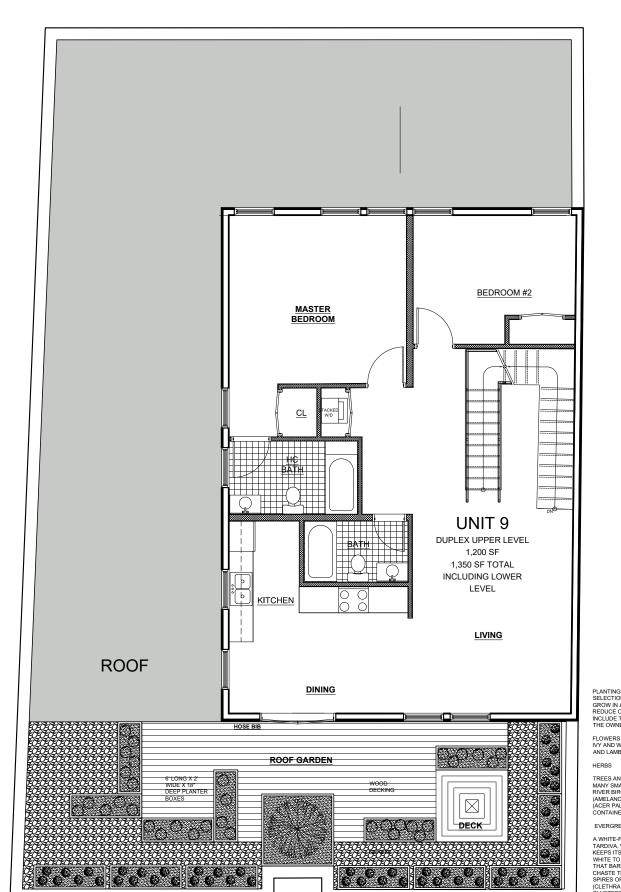

**Proposed 4th Floor Plan** 

BEDROOM UNIT 7 616 SF **3rd Floor Plan** 

Scale: <sup>1</sup>/<sub>8</sub>" = 1'-0"

**1st Floor Plan** Scale:  $\frac{1}{8}$ " = 1'-0"

UNIT 4 617 SF

## Amendment to Site Plan Application Sheet 3 of 5 - Building Plans & Elevations

Scale: <sup>1</sup>/<sub>8</sub>" = 1'-0"

UNIT 6

UNIT 9

UNIT 8 621 SF