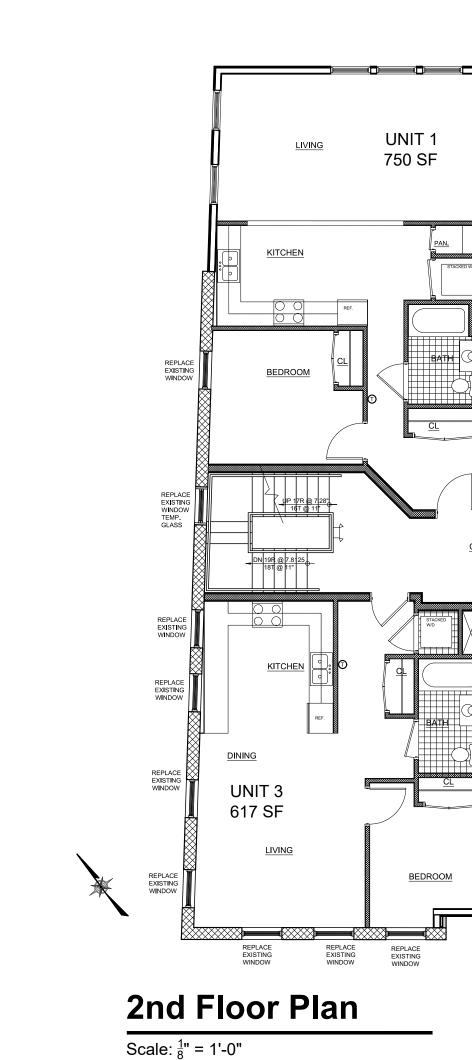

**Proposed 4th Floor Plan** 

BEDROOM UNIT 7 616 SF **3rd Floor Plan** 

Scale: <sup>1</sup>/<sub>8</sub>" = 1'-0"

**1st Floor Plan** Scale:  $\frac{1}{8}$ " = 1'-0"

UNIT 4 617 SF