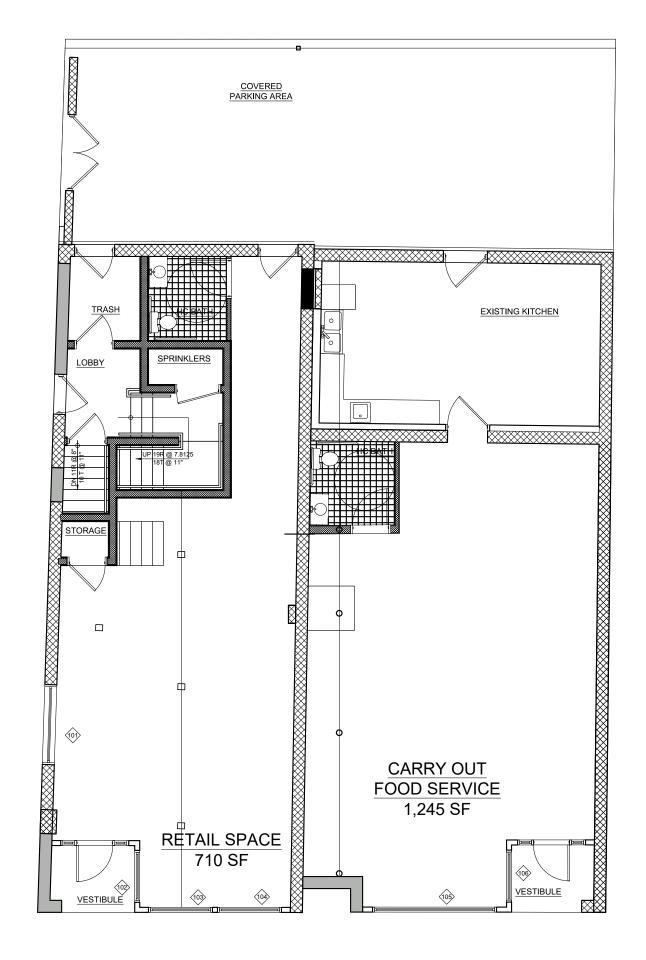

## Amendment to Site Plan Application Sheet 3 of 5 - Building Plans & Elevations

Scale: <sup>1</sup>/<sub>8</sub>" = 1'-0"

UNIT 6

UNIT 9

UNIT 8 621 SF