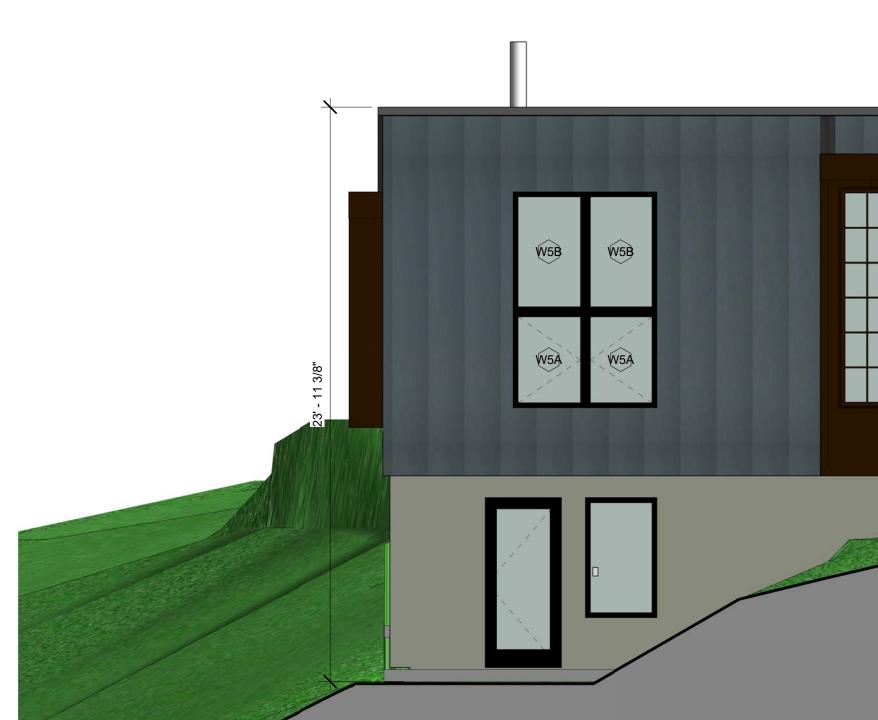

## 2 SOUTH (STONE ST) 1/4" = 1'-0"

## 1 NORTH (WILSON ST) 1/4" = 1'-0"

- DRY LAID RUBBLE WALL METAL PANEL CORTEN STEEL ACCENT WALL CONCRETE FOOTING WALL (SEALED CONCRETE) Berg+Moss

РС

Ę,

BERG + MOSS ARCHITECTS PC THE BEACON BUILDING 427 MAIN STREET No. 104 BEACON, NY 12508 T: 845 831 1318 INFO@BERGMOSS.COM

## Date No. Description THESE CAD FILES MAY NOT BE USED, DUPLICATED, MODIFIED OR CHANGED IN ANY MANNER WITHOUT THE WRITTEN CONSENT OF BERG + MOSS ARCHITECTS PC. THE USER AND ITS AGENTS WILL BE LIABLE FOR ANY UNAUTHORIZED USE, DUPLICATION, MODIFICATION OR CHANGE. STONE ST. HOUSE BEACON, NY DRAWING TITLE NORTH/ SOUTH ELEVATIONS DRAWING NO. A501.1 SEAL & SIGNATURE ISSUE DATE: Issue Date SCALE: DWG BY: CHK BY: 1/4" = 1'-0" Author Checker