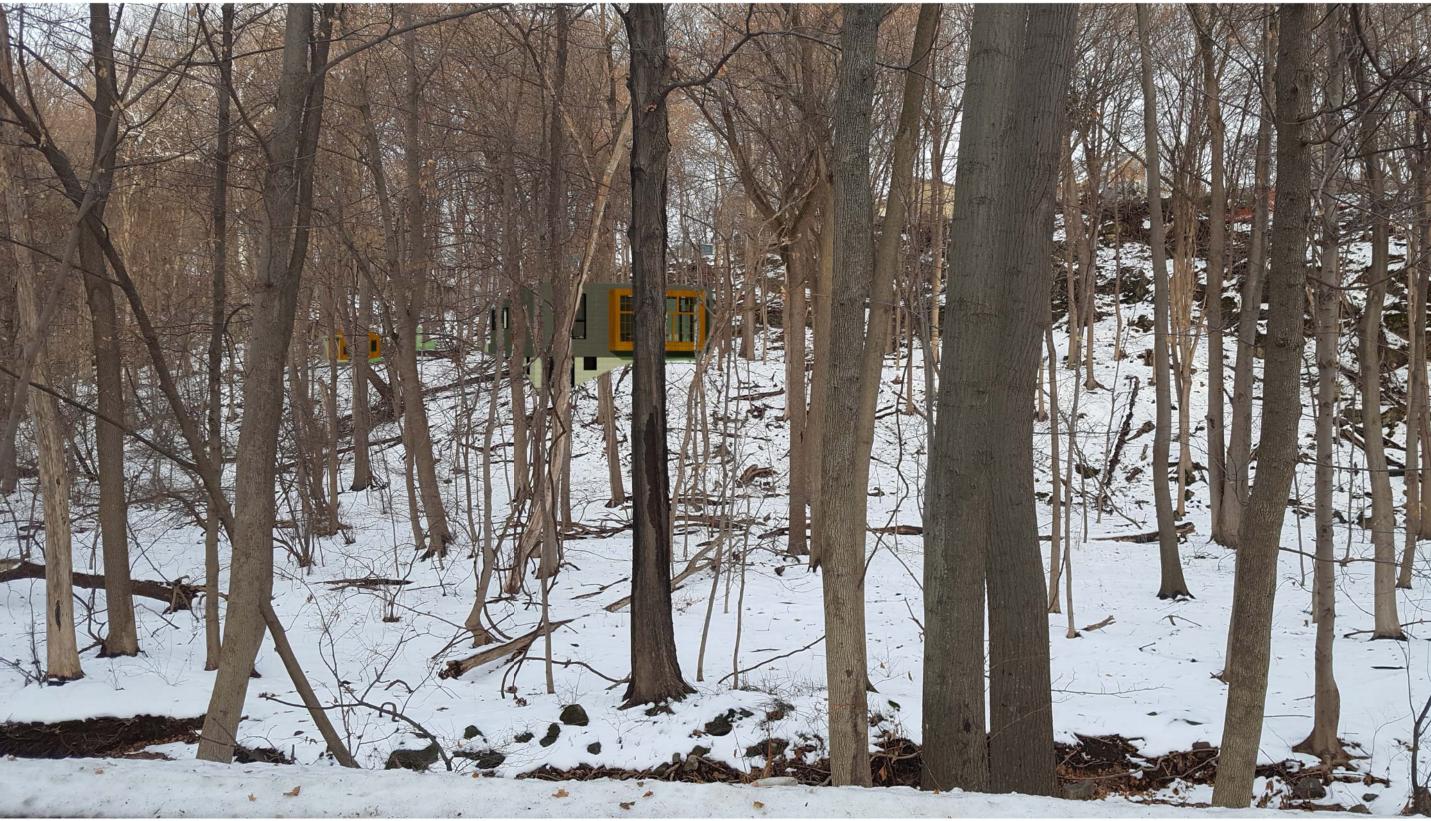

FROM 2 WILSON ST (AT HOUSE) VIEW 2 Trees ghosted in (site is private property)

> FROM STONE STREET VIEW 4 (Buildings Ghosted in, not visible) STONE

BERG + MOSS ARCHITECTS PC THE BEACON BUILDING 427 MAIN STREET No. 104 BEACON, NY 12508 T: 845 831 1318 INFO@BERGMOSS.COM