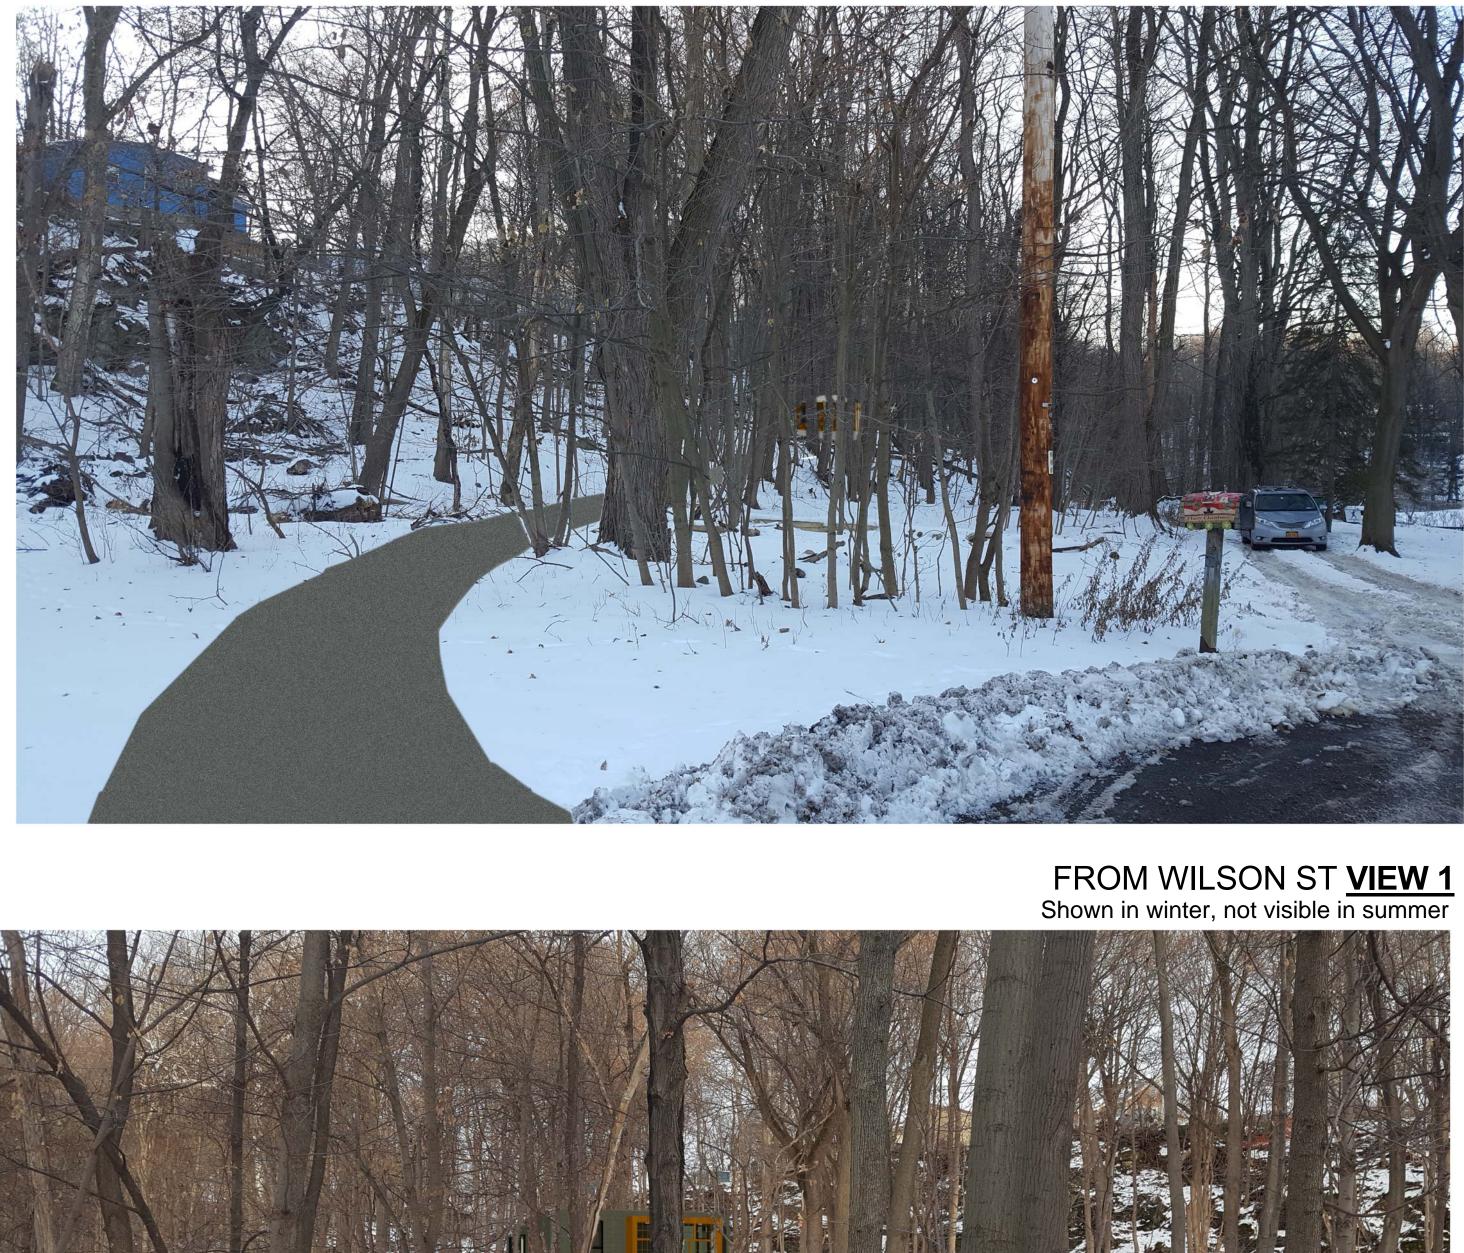

FROM 2 WILSON ST (AT HOUSE) VIEW 2 Trees ghosted in (site is private property)

> FROM STONE STREET VIEW 4 (Buildings Ghosted in, not visible) STONE

BERG + MOSS ARCHITECTS PC THE BEACON BUILDING 427 MAIN STREET No. 104 BEACON, NY 12508 T: 845 831 1318 INFO@BERGMOSS.COM