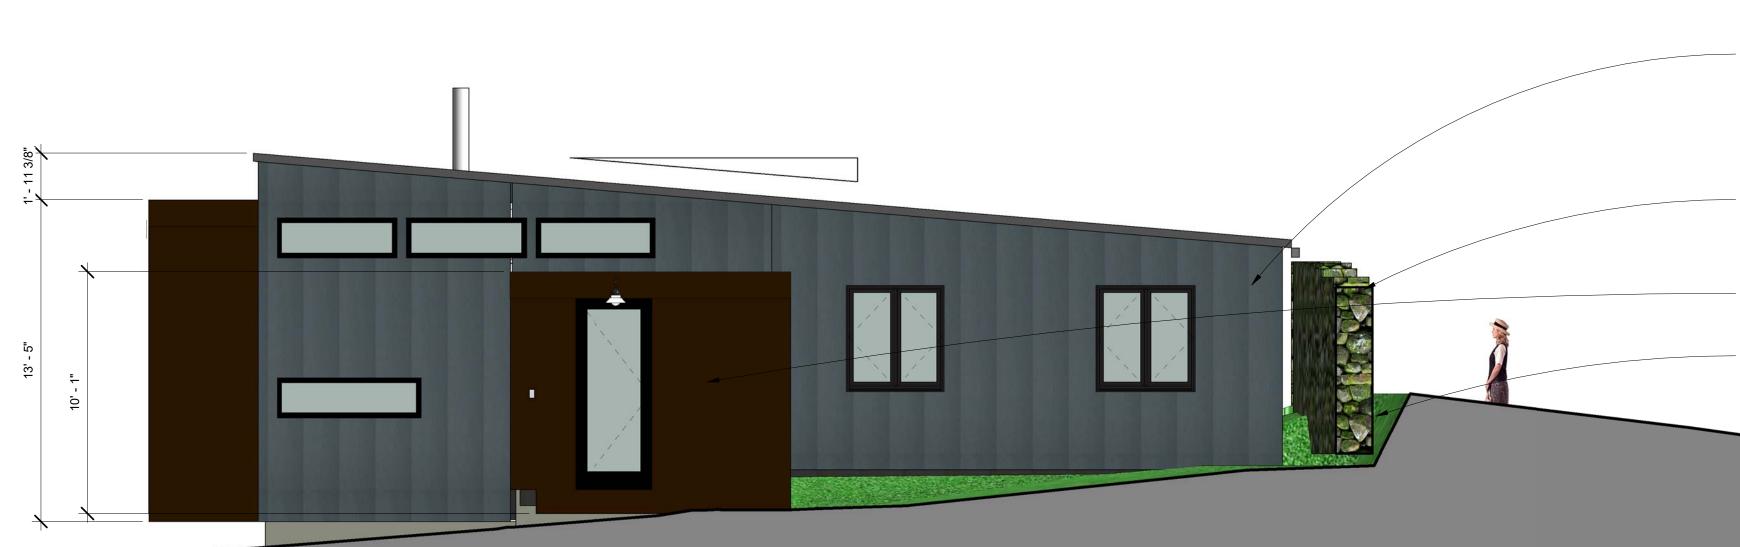

1) EAST (CLIFF SIDE) 1/4" = 1'-0"

- METAL PANEL

- DRY LAID RUBBLE WALL

- CORTEN STEEL ACCENT

- RAIN WATER STORAGE TANK

DRY LAID RUBBLE WALL

METAL PANEL

- CORTEN STEEL ACCENT

CONCRETE RETAINING WALL

Berg+Moss A

BERG + MOSS ARCHITECTS PC THE BEACON BUILDING 427 MAIN STREET No. 104 BEACON, NY 12508 T: 845 831 1318 INFO@BERGMOSS.COM

FROM STONE STREET VIEW 3 Shown in winter, not visible in summer