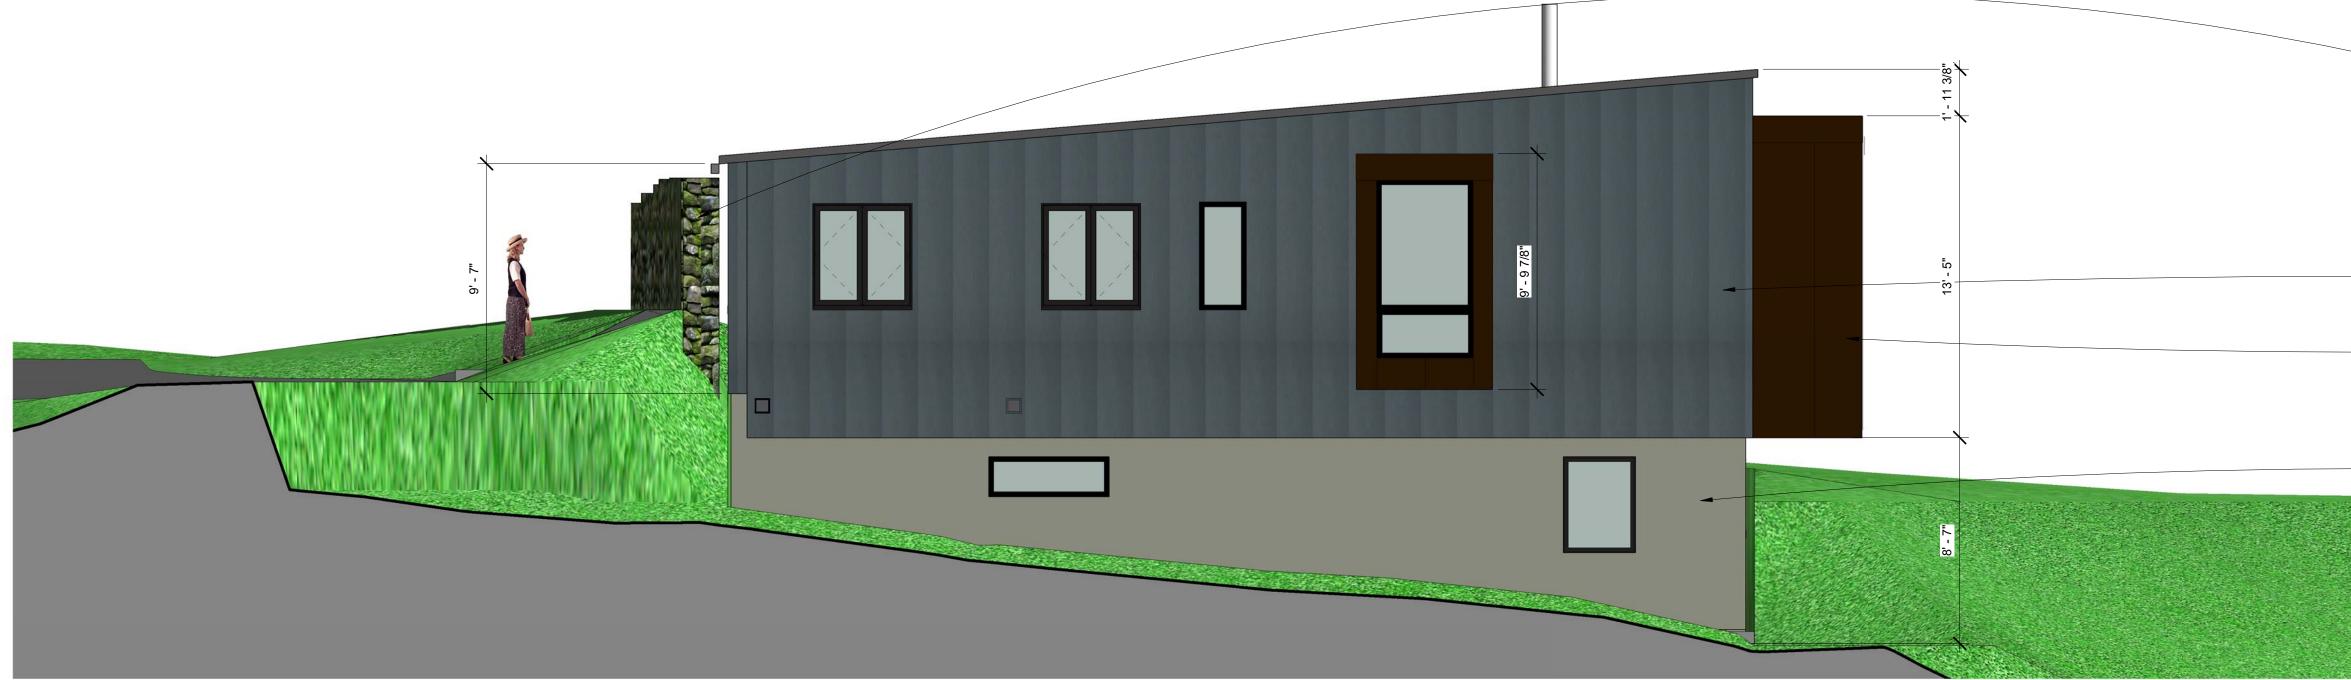

1) EAST (CLIFF SIDE) 1/4" = 1'-0"

- METAL PANEL

- DRY LAID RUBBLE WALL

- CORTEN STEEL ACCENT

- RAIN WATER STORAGE TANK

DRY LAID RUBBLE WALL

METAL PANEL

- CORTEN STEEL ACCENT

CONCRETE RETAINING WALL

Berg+Moss A

BERG + MOSS ARCHITECTS PC THE BEACON BUILDING 427 MAIN STREET No. 104 BEACON, NY 12508 T: 845 831 1318 INFO@BERGMOSS.COM

FROM STONE STREET VIEW 3 Shown in winter, not visible in summer