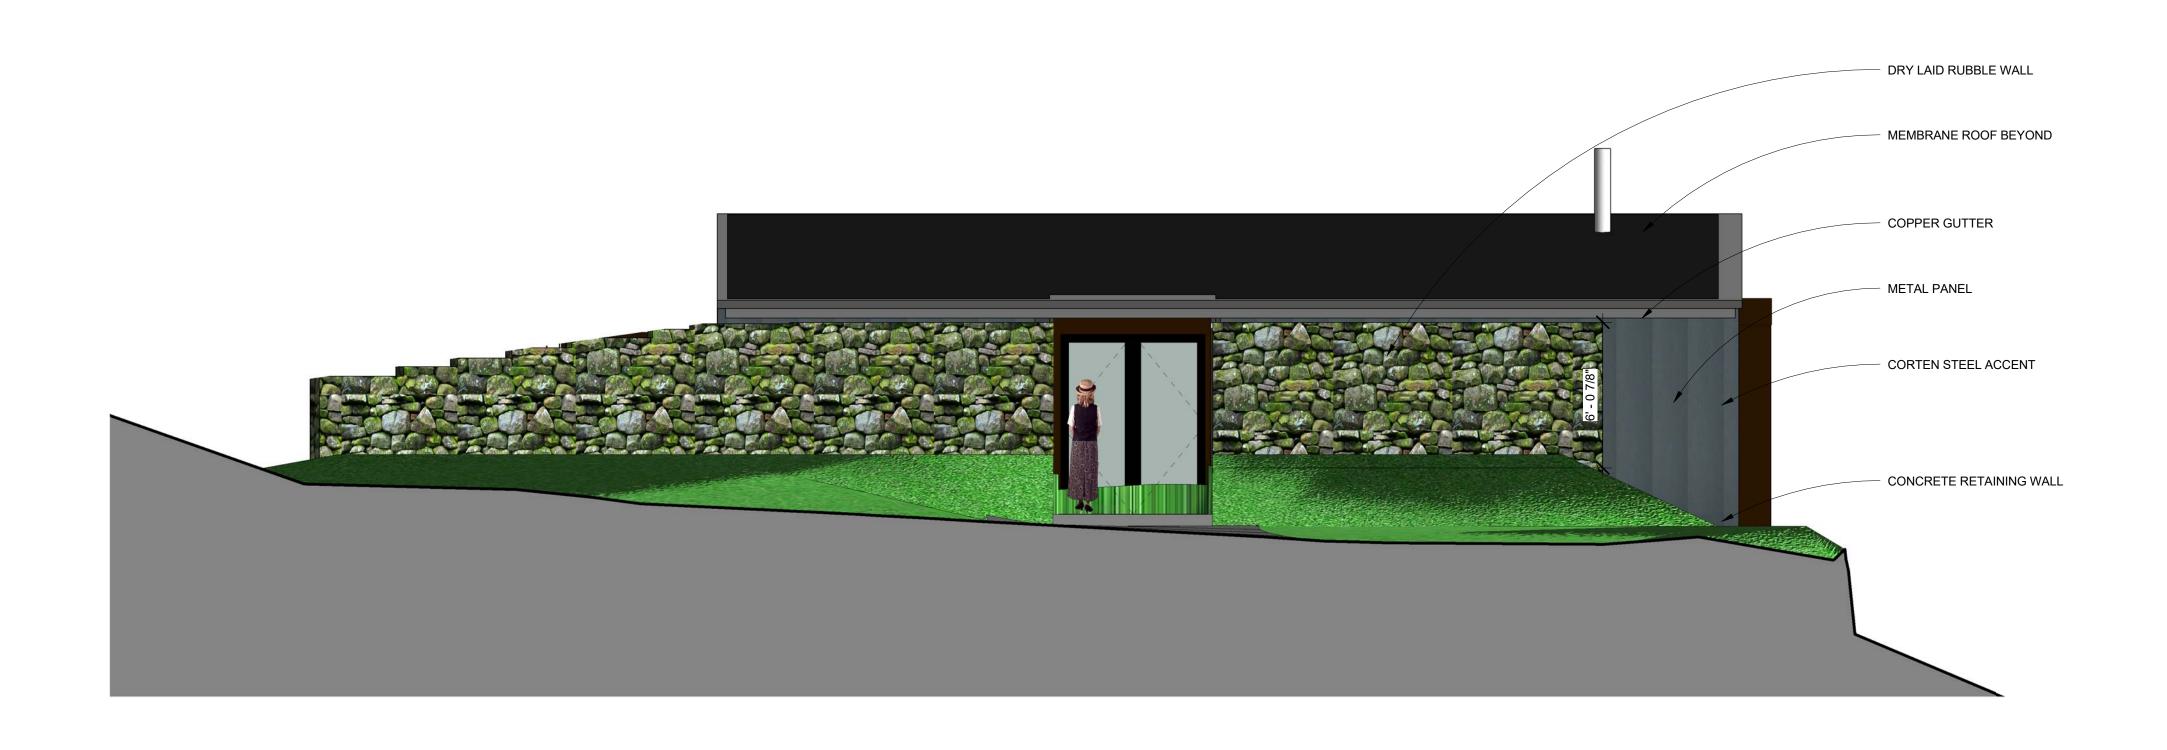

1) EAST (CLIFF SIDE) 1/4" = 1'-0"

- METAL PANEL

- DRY LAID RUBBLE WALL

- CORTEN STEEL ACCENT

- RAIN WATER STORAGE TANK

DRY LAID RUBBLE WALL

METAL PANEL

- CORTEN STEEL ACCENT

CONCRETE RETAINING WALL

Berg+Moss A

BERG + MOSS ARCHITECTS PC THE BEACON BUILDING 427 MAIN STREET No. 104 BEACON, NY 12508 T: 845 831 1318 INFO@BERGMOSS.COM

FROM STONE STREET VIEW 3 Shown in winter, not visible in summer