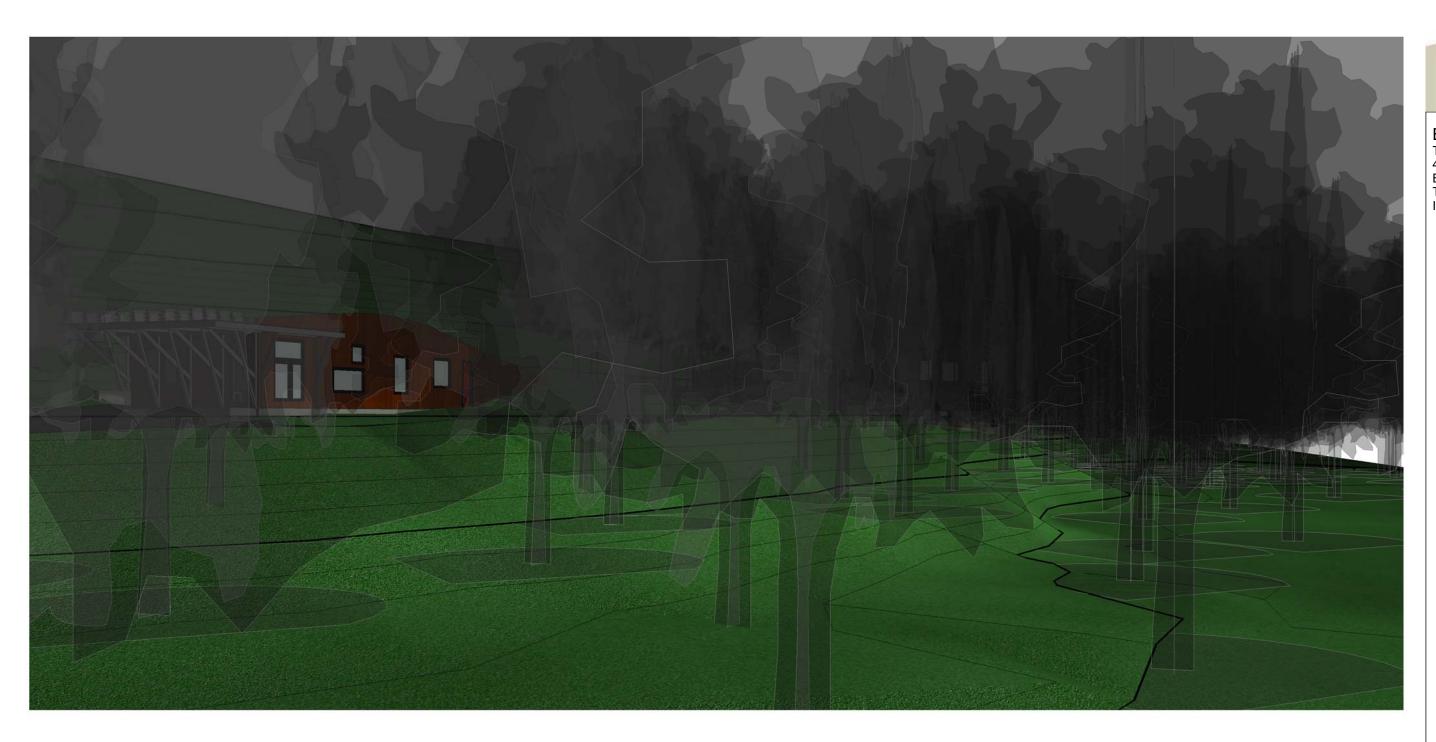

FROM 2 WILSON ST (AT HOUSE) VIEW 2 Trees ghosted in (site is private property)

> FROM STONE STREET VIEW 4 (Buildings Ghosted in, not visible) STONE

BERG + MOSS ARCHITECTS PC THE BEACON BUILDING 427 MAIN STREET No. 104 BEACON, NY 12508 T: 845 831 1318 INFO@BERGMOSS.COM