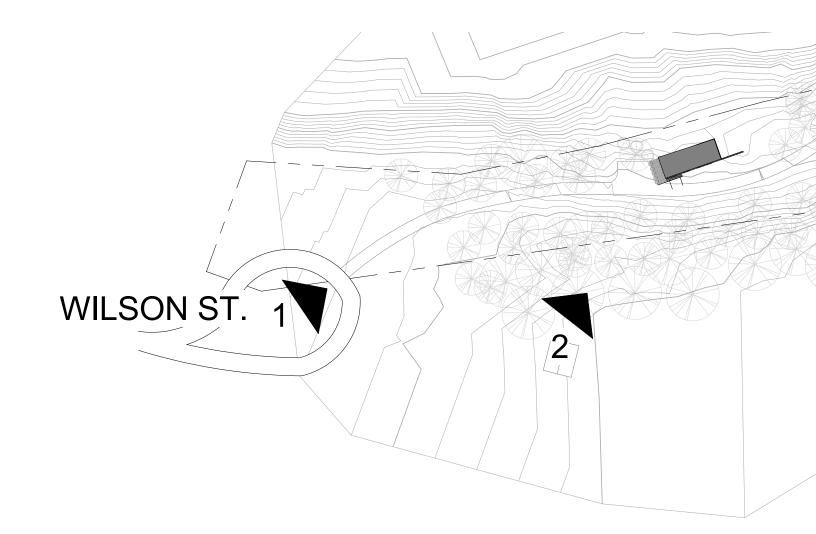

## 2 SOUTH (STONE ST) 1/4" = 1'-0"

## 1 NORTH (WILSON ST) 1/4" = 1'-0"

- DRY LAID RUBBLE WALL METAL PANEL CORTEN STEEL ACCENT WALL CONCRETE FOOTING WALL (SEALED CONCRETE) Berg+Moss

РС

Ę,

BERG + MOSS ARCHITECTS PC THE BEACON BUILDING 427 MAIN STREET No. 104 BEACON, NY 12508 T: 845 831 1318 INFO@BERGMOSS.COM