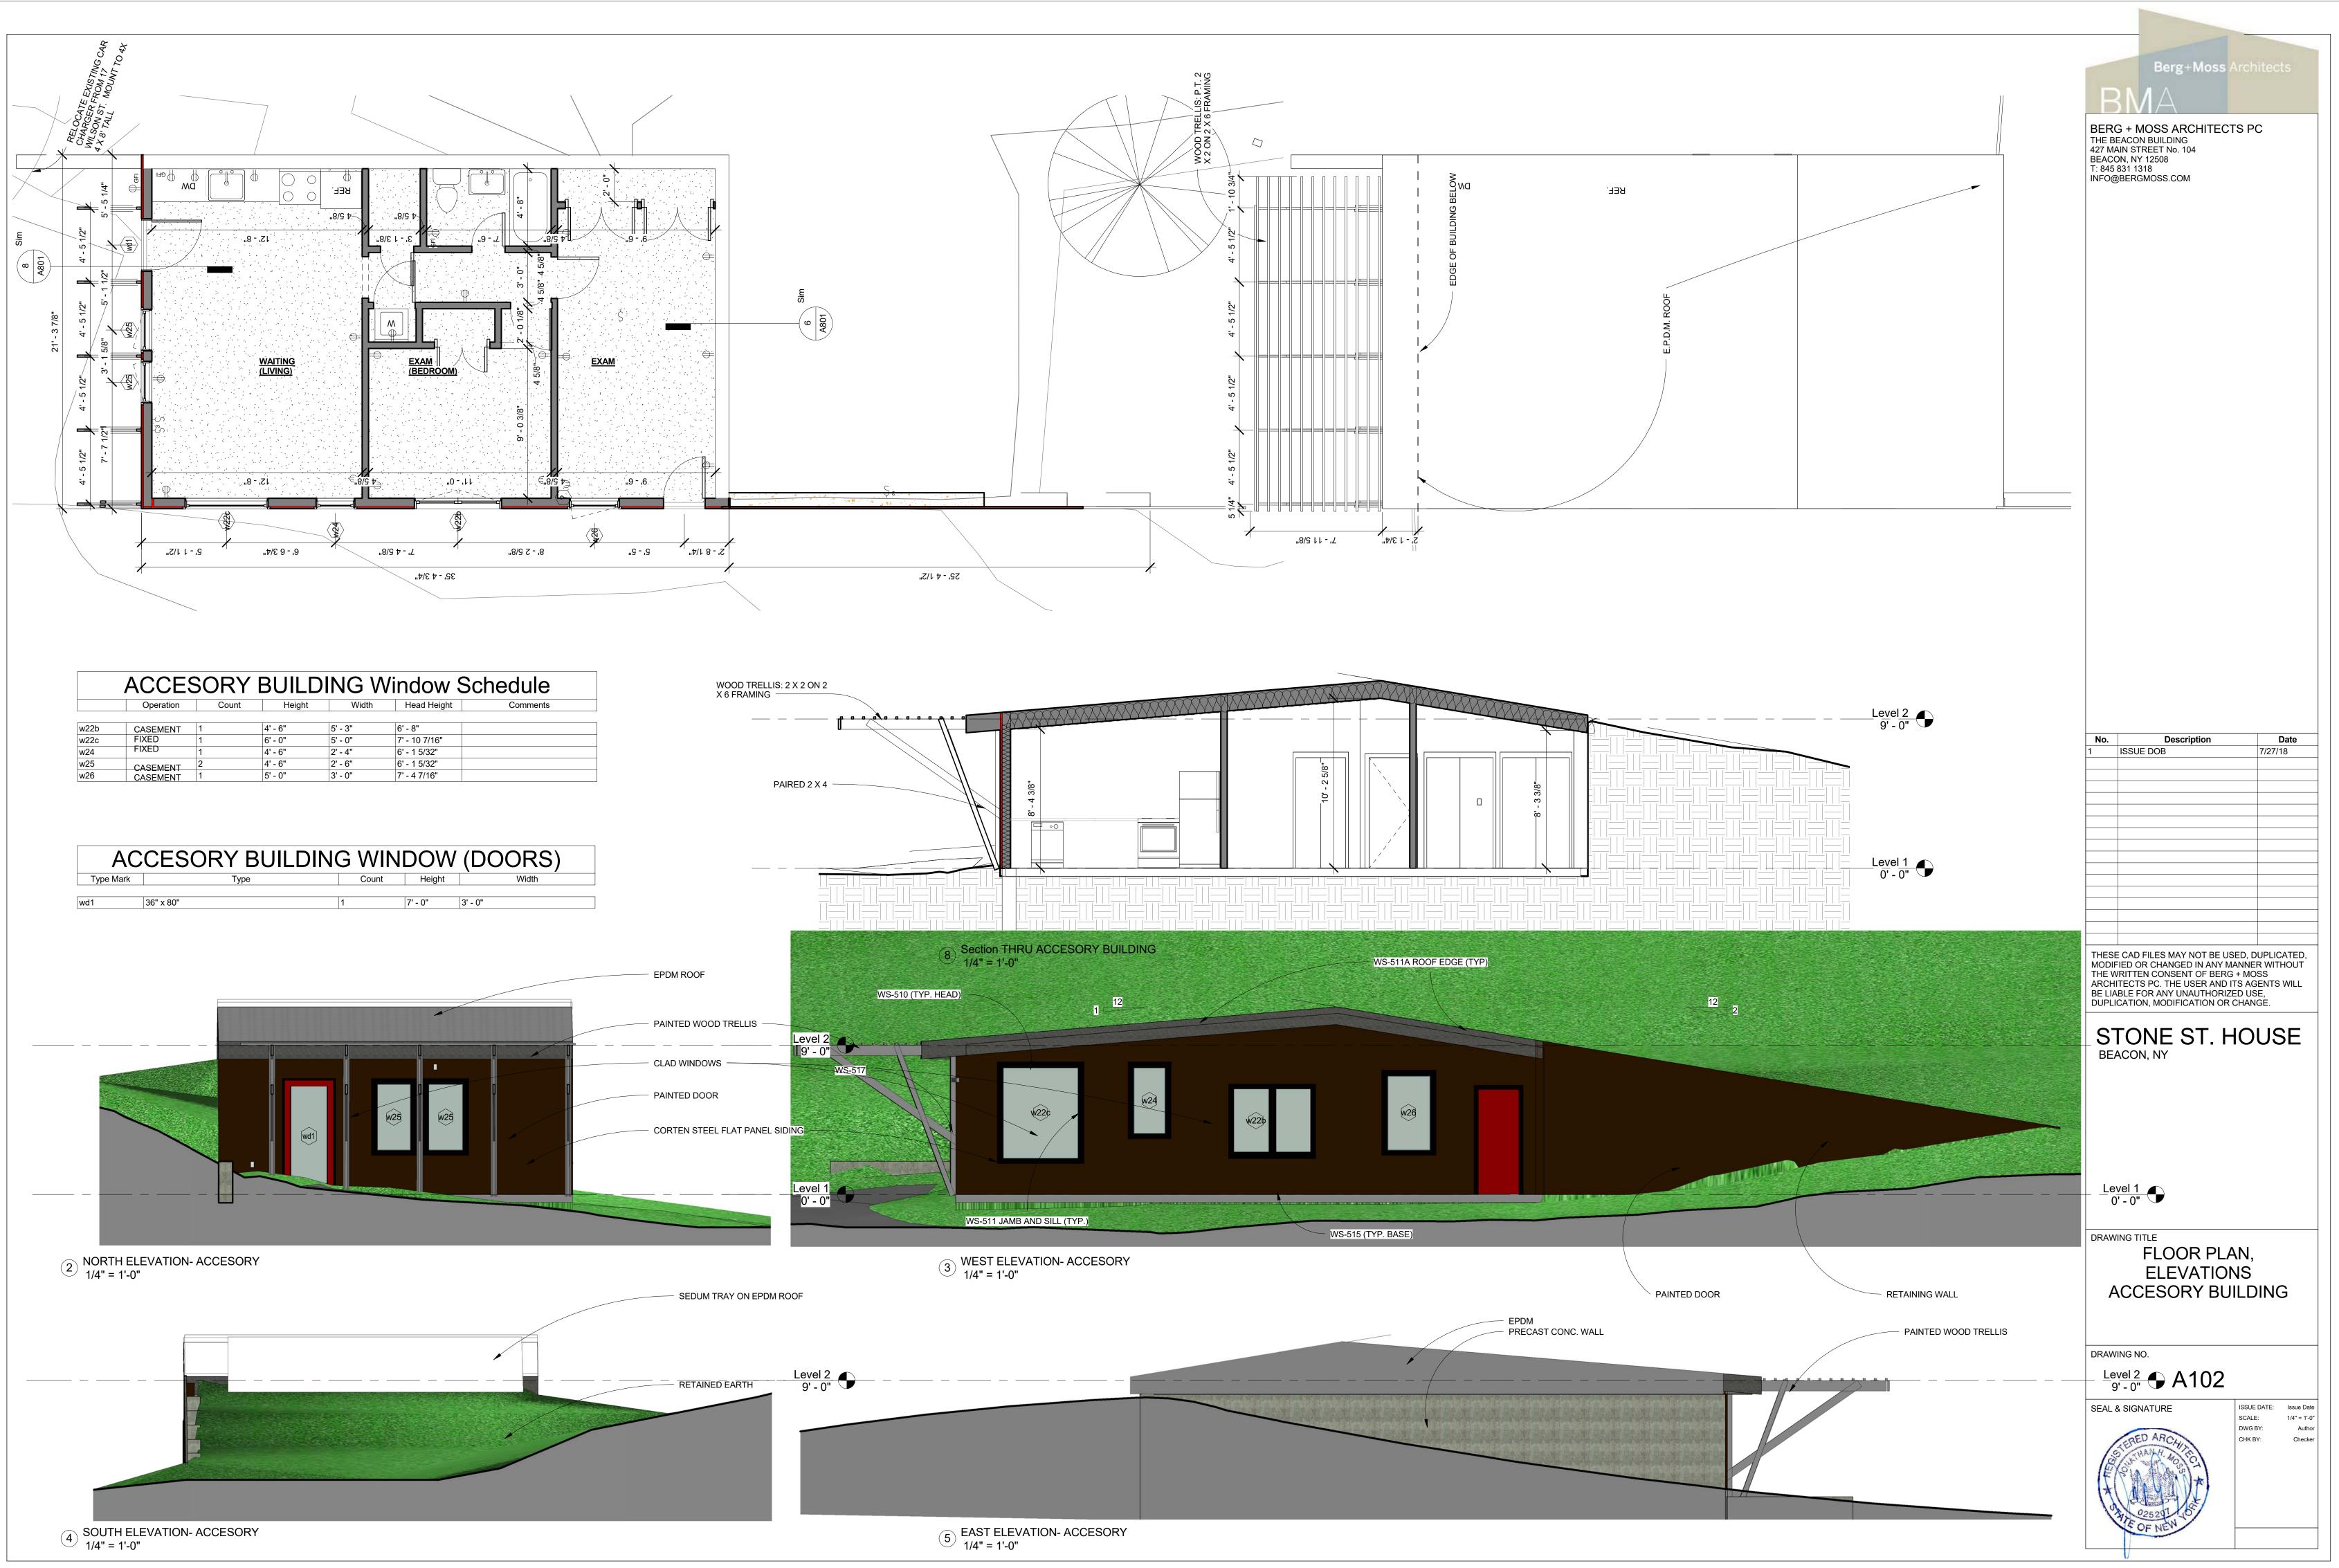

## 2 SOUTH (STONE ST) 1/4" = 1'-0"

## 1 NORTH (WILSON ST) 1/4" = 1'-0"

- DRY LAID RUBBLE WALL METAL PANEL CORTEN STEEL ACCENT WALL CONCRETE FOOTING WALL (SEALED CONCRETE) Berg+Moss

РС

Ę,

BERG + MOSS ARCHITECTS PC THE BEACON BUILDING 427 MAIN STREET No. 104 BEACON, NY 12508 T: 845 831 1318 INFO@BERGMOSS.COM

## Date No. Description THESE CAD FILES MAY NOT BE USED, DUPLICATED, MODIFIED OR CHANGED IN ANY MANNER WITHOUT THE WRITTEN CONSENT OF BERG + MOSS ARCHITECTS PC. THE USER AND ITS AGENTS WILL BE LIABLE FOR ANY UNAUTHORIZED USE, DUPLICATION, MODIFICATION OR CHANGE. STONE ST. HOUSE BEACON, NY DRAWING TITLE NORTH/ SOUTH ELEVATIONS DRAWING NO. A501.1 SEAL & SIGNATURE ISSUE DATE: Issue Date SCALE: DWG BY: CHK BY: 1/4" = 1'-0" Author Checker