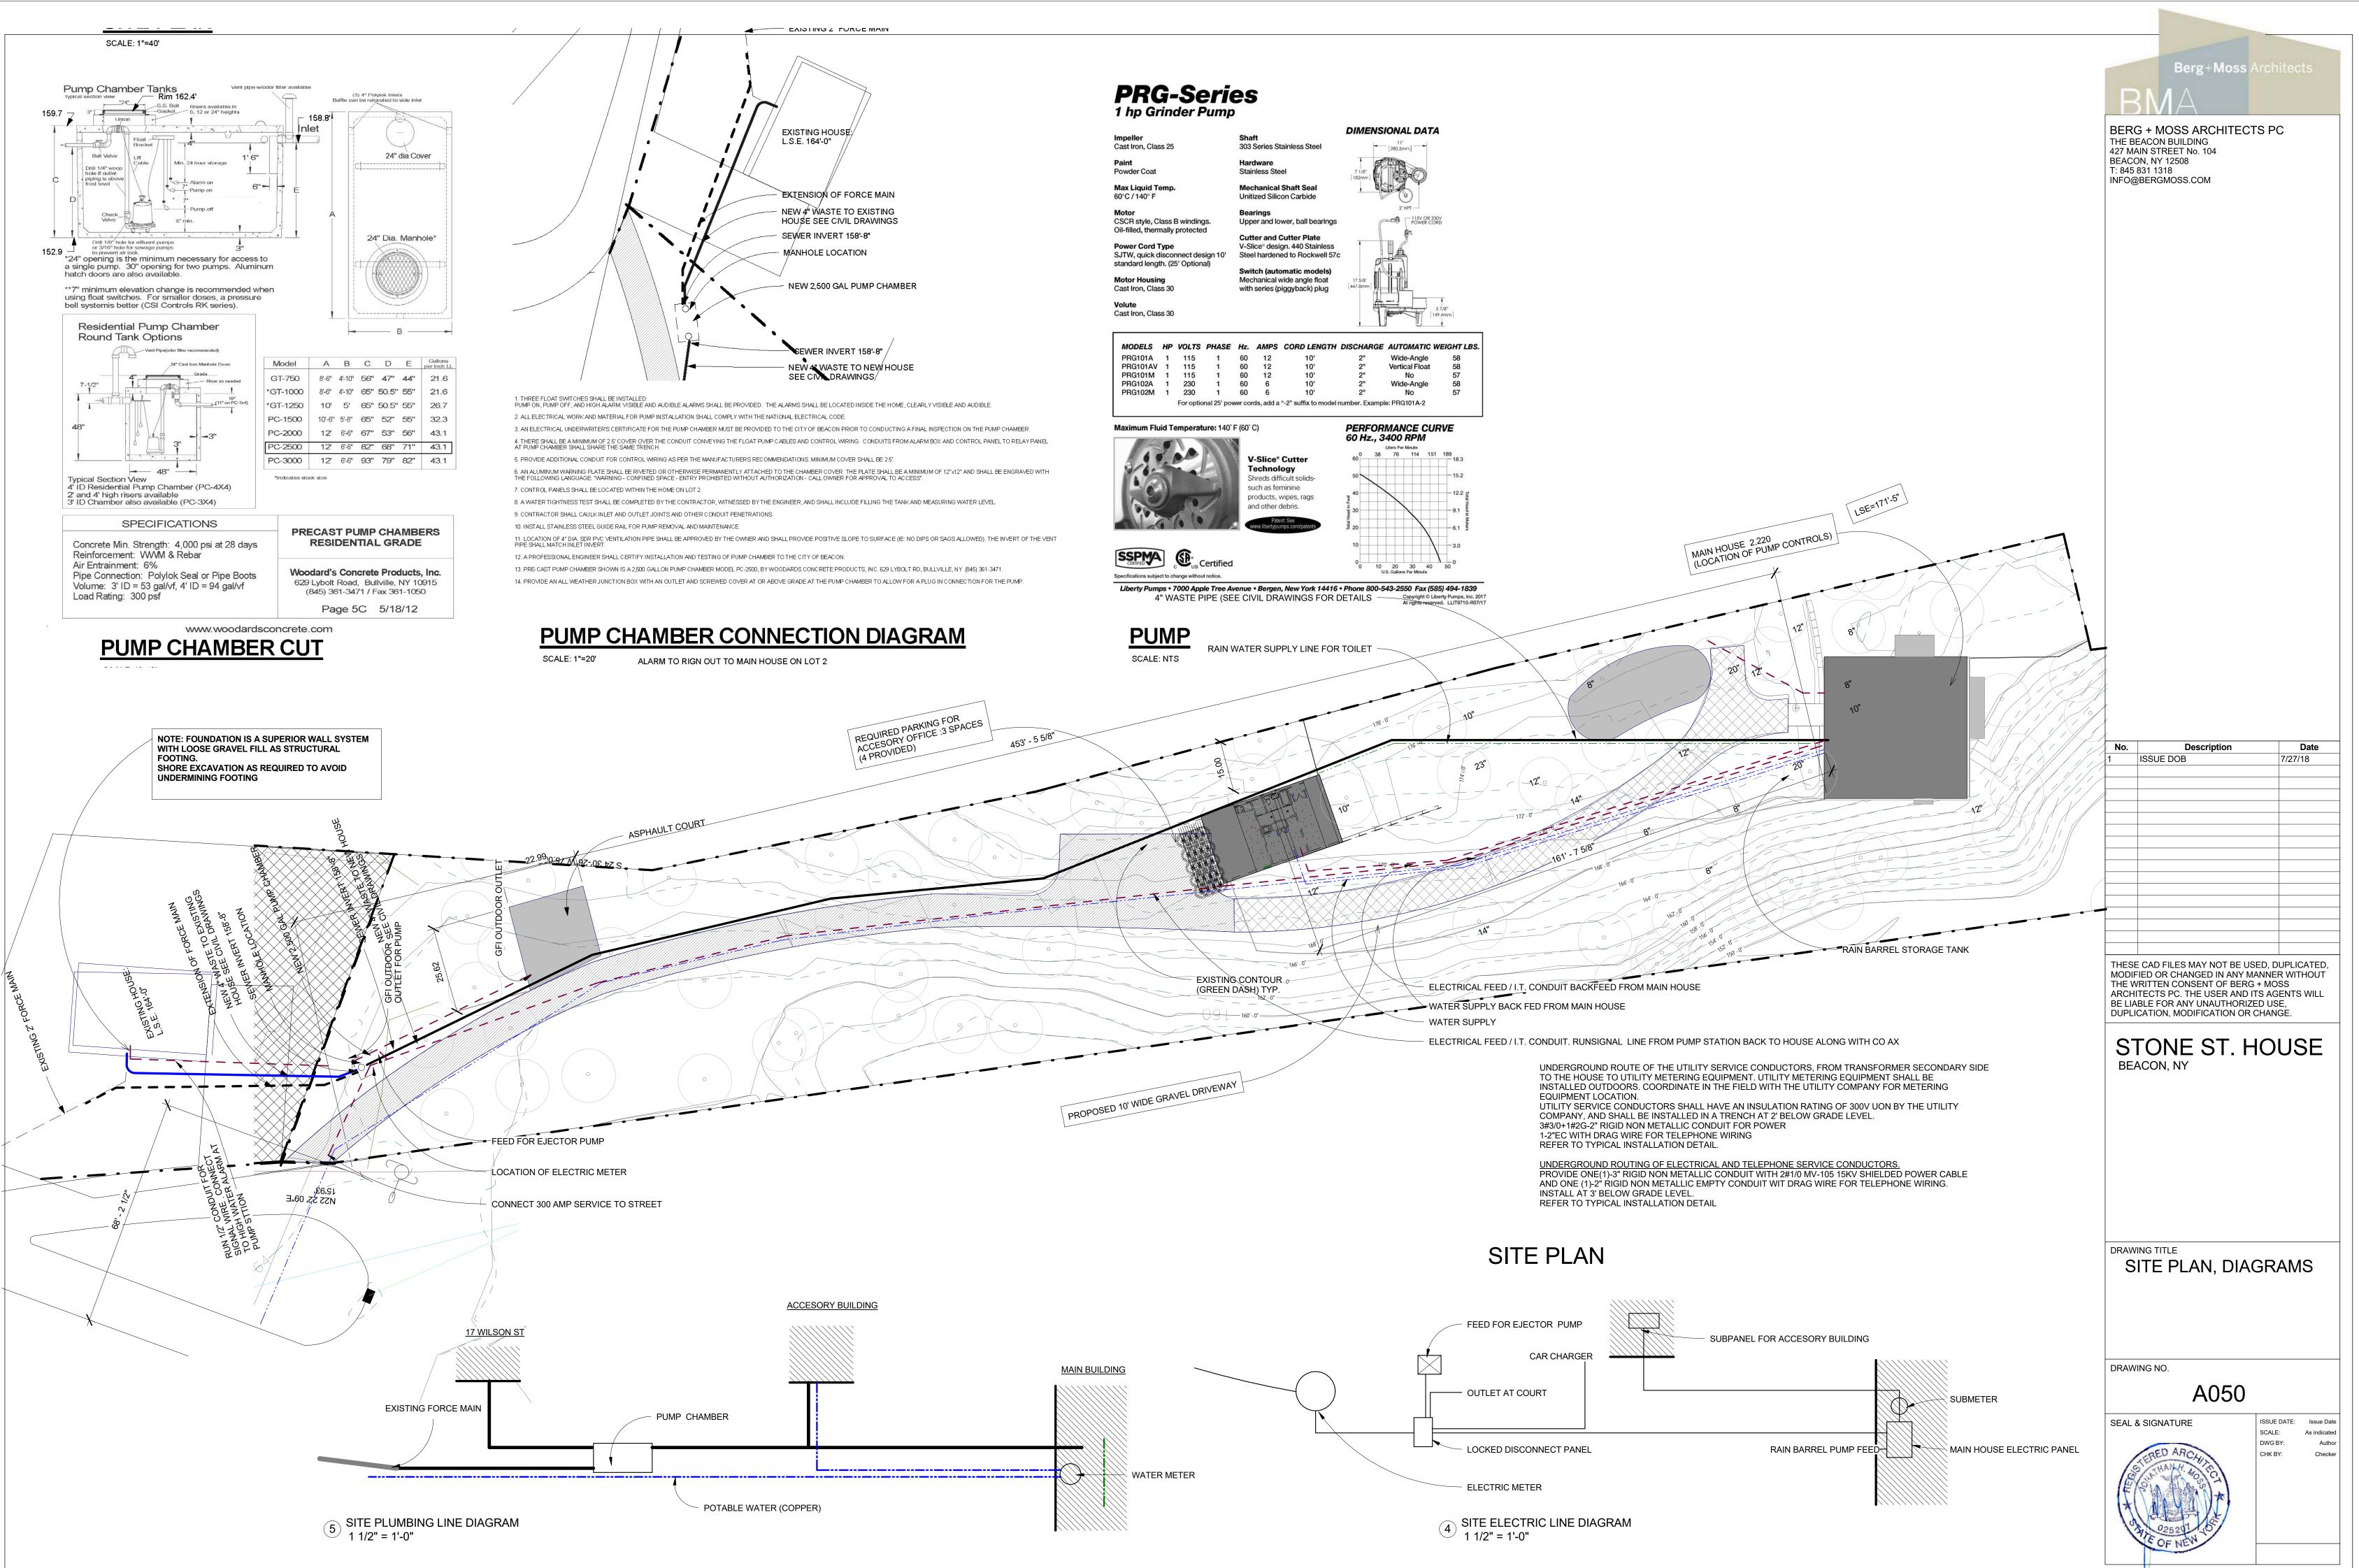

## 2 SOUTH (STONE ST) 1/4" = 1'-0"

## 1 NORTH (WILSON ST) 1/4" = 1'-0"

- DRY LAID RUBBLE WALL METAL PANEL CORTEN STEEL ACCENT WALL CONCRETE FOOTING WALL (SEALED CONCRETE) Berg+Moss

РС

Ę,

BERG + MOSS ARCHITECTS PC THE BEACON BUILDING 427 MAIN STREET No. 104 BEACON, NY 12508 T: 845 831 1318 INFO@BERGMOSS.COM

## Date No. Description THESE CAD FILES MAY NOT BE USED, DUPLICATED, MODIFIED OR CHANGED IN ANY MANNER WITHOUT THE WRITTEN CONSENT OF BERG + MOSS ARCHITECTS PC. THE USER AND ITS AGENTS WILL BE LIABLE FOR ANY UNAUTHORIZED USE, DUPLICATION, MODIFICATION OR CHANGE. STONE ST. HOUSE BEACON, NY DRAWING TITLE NORTH/ SOUTH ELEVATIONS DRAWING NO. A501.1 SEAL & SIGNATURE ISSUE DATE: Issue Date SCALE: DWG BY: CHK BY: 1/4" = 1'-0" Author Checker