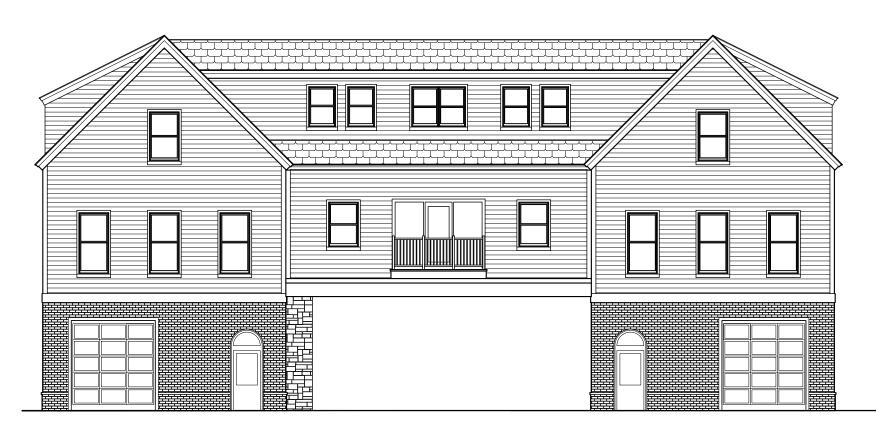

## **Eliza Street Building**

ROOF: <u>CERTAINTEED</u> "GRAND MANOR" ARCHITECTURAL ASPHALT SHINGLE ROOF. COLOR: BLACK PEARL

HARDIE BOARD SIDING. COLOR: NIGHT GRAY

EAVES AND TRIM: BENJAMIN MOORE COLOR GEORGIAN BRICK HC-50

WINDOWS: ANDERSEN 400 SERIES DOUBLE HUNG WINDOW OR APPROVED EQUAL

PORCH TRIM: BENJAMIN MOORE PHILLIPSBURG BLUE HC-159 BRICK: GLEN GARY COLOR 56DD OR APPROVED EQUAL

**Courtyard Elevation** 

Side Elevation

Side Elevation

**Eliza Street Elevation** 

Owner **PIE Development Company, Inc.** 53 Eliza Street

Beacon, NY 12508