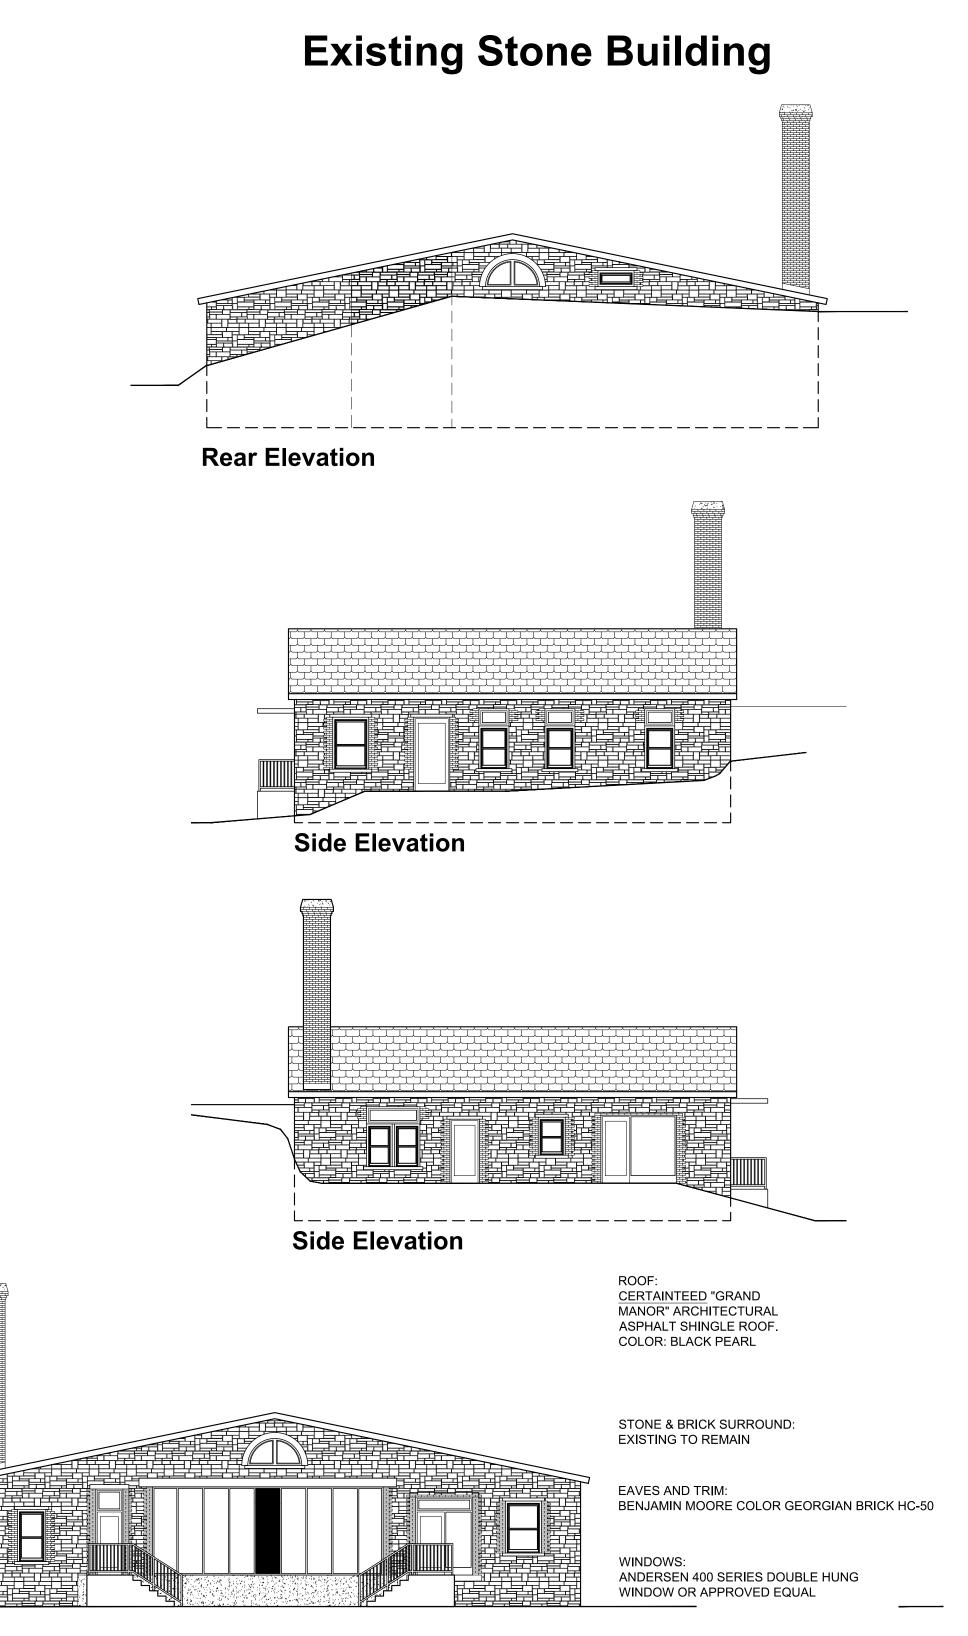

## **Eliza Street Building**



ROOF: <u>CERTAINTEED</u> "GRAND MANOR" ARCHITECTURAL ASPHALT SHINGLE ROOF. COLOR: BLACK PEARL

HARDIE BOARD SIDING. COLOR: NIGHT GRAY

EAVES AND TRIM: BENJAMIN MOORE COLOR GEORGIAN BRICK HC-50

WINDOWS: ANDERSEN 400 SERIES DOUBLE HUNG WINDOW OR APPROVED EQUAL

PORCH TRIM: BENJAMIN MOORE PHILLIPSBURG BLUE HC-159 BRICK: GLEN GARY COLOR 56DD OR APPROVED EQUAL

**Courtyard Elevation** 



Side Elevation



Side Elevation



**Eliza Street Elevation** 

Owner **PIE Development Company, Inc.** 53 Eliza Street

Beacon, NY 12508



## **Courtyard Building**



**Rear Elevation** 



Side Elevation



Side Elevation



**Courtyard Elevation** 



## Civil Engineer: Hudson Land Design

174 Main Street Beacon, New York 12508



**Courtyard Elevation** 

## Site Plan Application Sheet 5 of 13 - Elevations

53 Eliza Street Beacon, New York

Scale: <sup>3</sup>/<sub>32</sub>" = 1'-0" April 23, 2019