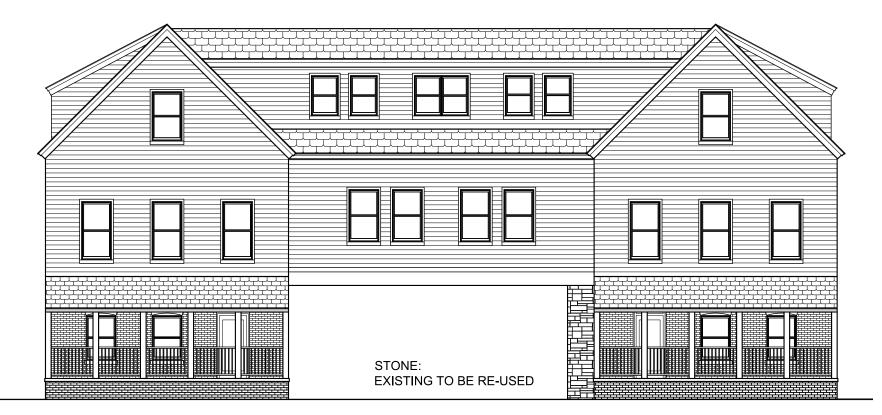

## **Eliza Street Building**

ROOF: <u>CERTAINTEED</u> "GRAND MANOR" ARCHITECTURAL ASPHALT SHINGLE ROOF. COLOR: BLACK PEARL

HARDIE BOARD SIDING. COLOR: NIGHT GRAY

EAVES AND TRIM: BENJAMIN MOORE COLOR GEORGIAN BRICK HC-50

WINDOWS: ANDERSEN 400 SERIES DOUBLE HUNG WINDOW OR APPROVED EQUAL

PORCH TRIM: BENJAMIN MOORE PHILLIPSBURG BLUE HC-159 BRICK: GLEN GARY COLOR 56DD OR APPROVED EQUAL

**Courtyard Elevation** 

Side Elevation

Side Elevation

**Eliza Street Elevation** 

Owner **PIE Development Company, Inc.** 53 Eliza Street

Beacon, NY 12508