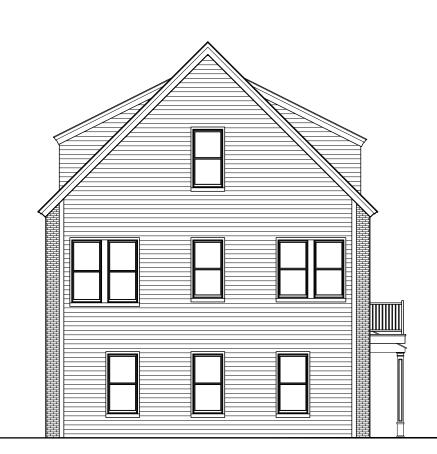

## **Eliza Street Building**

ROOF: <u>CERTAINTEED</u> "GRAND MANOR" ARCHITECTURAL ASPHALT SHINGLE ROOF. COLOR: BLACK PEARL

HARDIE BOARD SIDING. COLOR: NIGHT GRAY

EAVES AND TRIM: BENJAMIN MOORE COLOR GEORGIAN BRICK HC-50

WINDOWS: ANDERSEN 400 SERIES DOUBLE HUNG WINDOW OR APPROVED EQUAL

PORCH TRIM: BENJAMIN MOORE PHILLIPSBURG BLUE HC-159 BRICK: GLEN GARY COLOR 56DD OR APPROVED EQUAL

**Courtyard Elevation** 

Side Elevation

Side Elevation

**Eliza Street Elevation** 

Owner **PIE Development Company, Inc.** 53 Eliza Street

Beacon, NY 12508