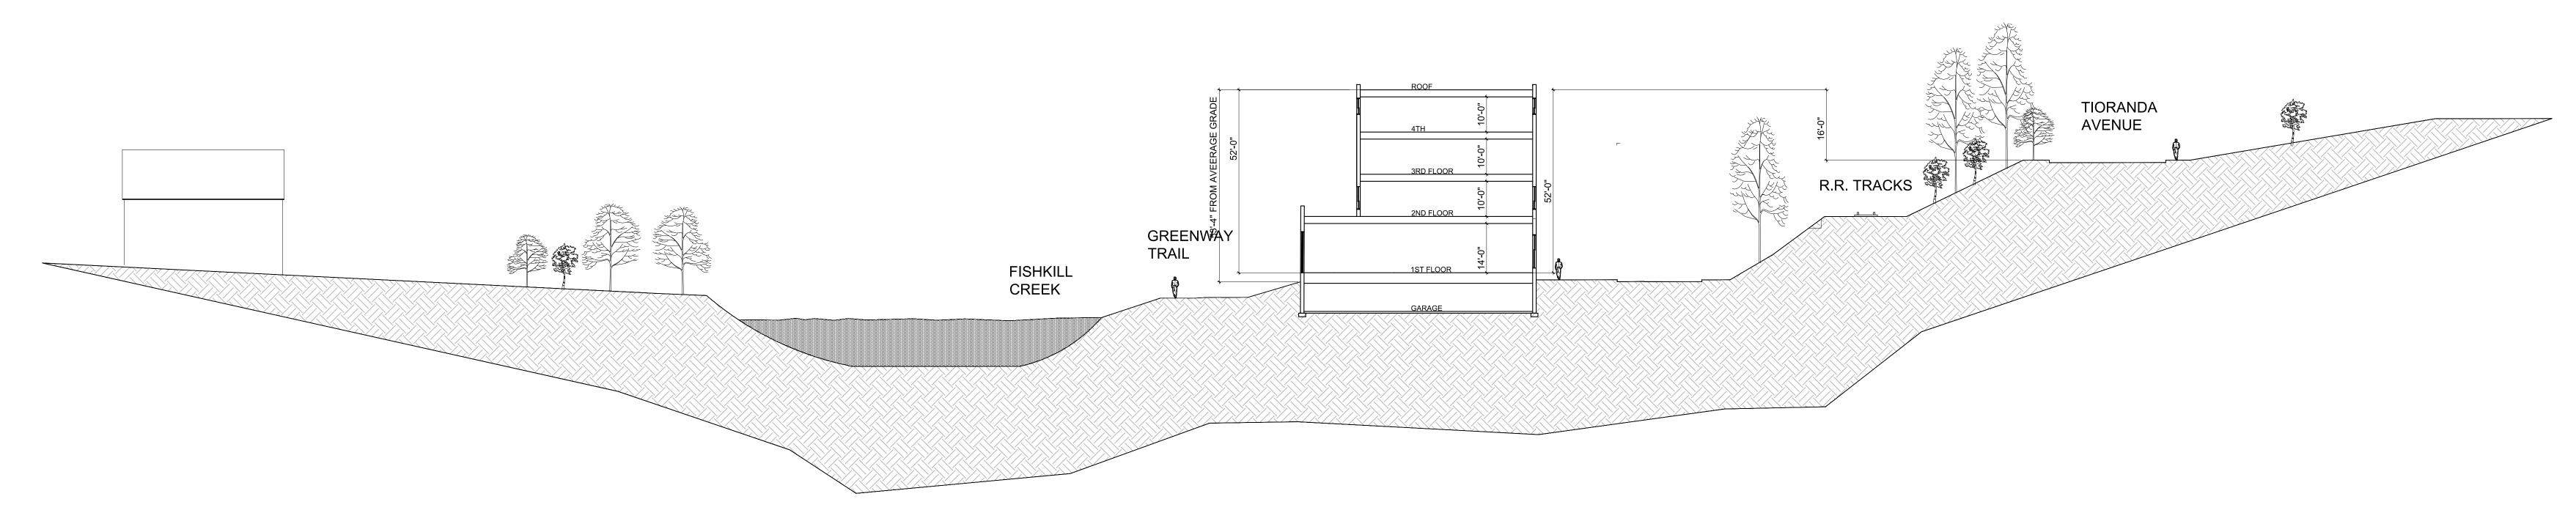

**Site Section: Cross** 

Scale: 1" = 20'

EXISTING 46 UNIT

APARTMENT
BUILDING

EXISTING RENOVATED
LOFT BUILDING

EXISTING RENOVATED
(NOT TO BE BUILT)

PROPOSED 4 STORY BUILDING WITH 8
APARTMENTS, AND 18,700 GSF
COMMERCIAL SPACE IN THIS BUILDING
(20,000 SF TOTAL COMMERCIAL SPACE IN
PROJECT)

## Site Plan Application Sheet 3 of 12 - Site Section Diagram