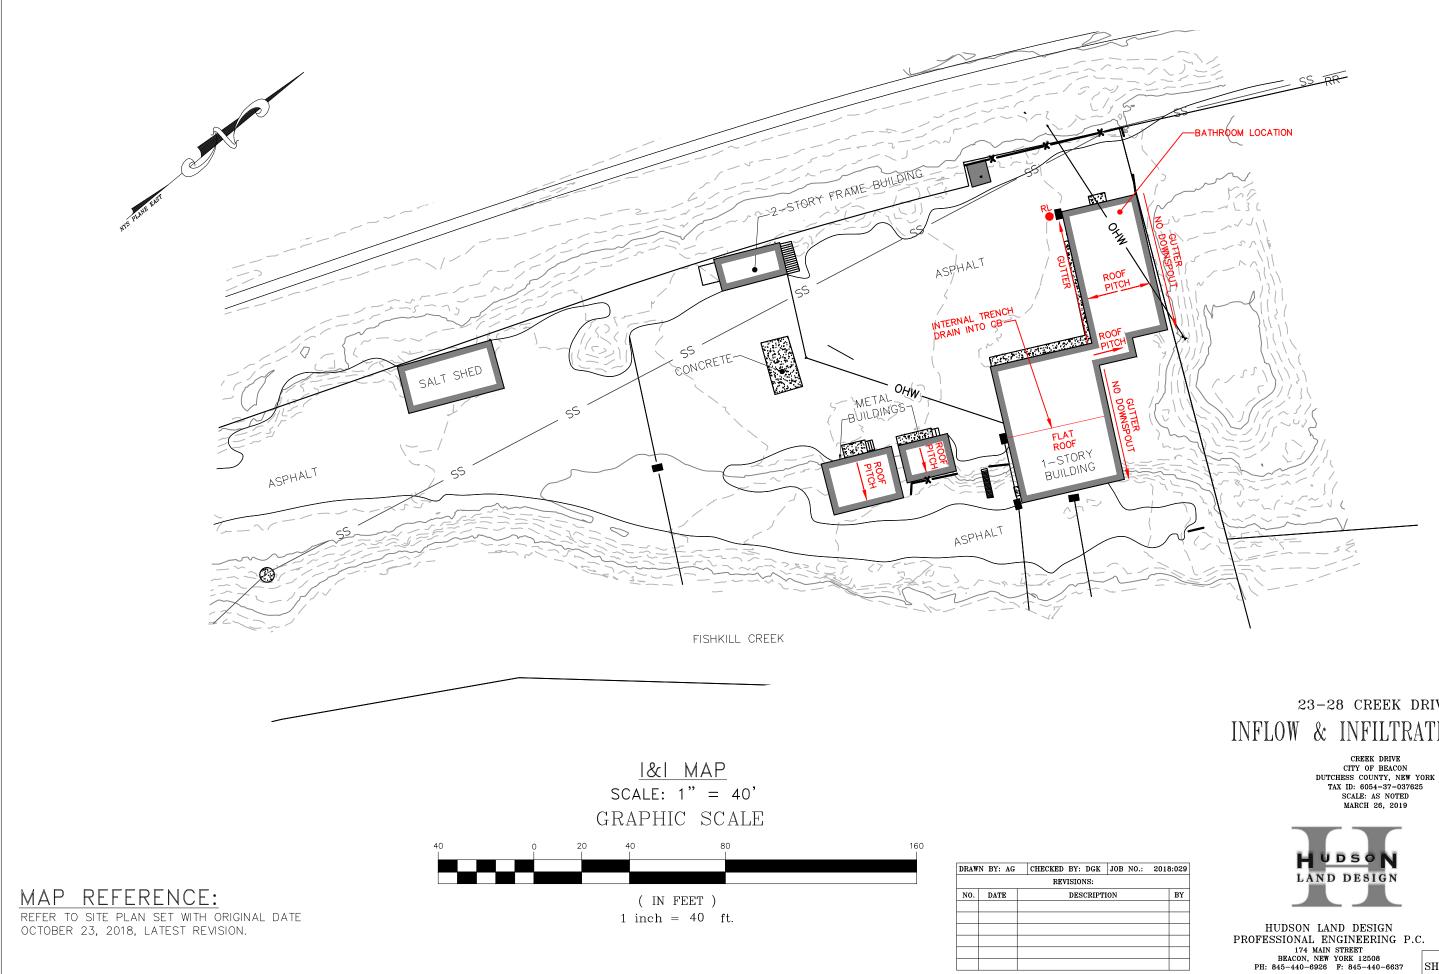

The study consisted of an interior and exterior inspection of the main building to determine the location of roof leader discharge points, and to determine if there are any floor drains or sump pumps in the building. One roof leader was observed on the building, and it is tied into the existing storm drain system on site. No floor drains or sump pumps were observed in this building. The back of the building is guttered, but there are no downspouts from the gutters. Finally, there is a trench drain that runs through a portion of the building, but it is tied into the existing storm drain system on site (see Figure 1 at the end of this report).

## 23–28 CREEK DRIVE INFLOW & INFILTRATION MAP

SEAL

JON D. BODENDORF, P.E. NYS LICENSE NO. 076245 DANIEL G. KOEHLER, P.E. NYS LICENSE NO. 082716

SHEET: 1 OF 1