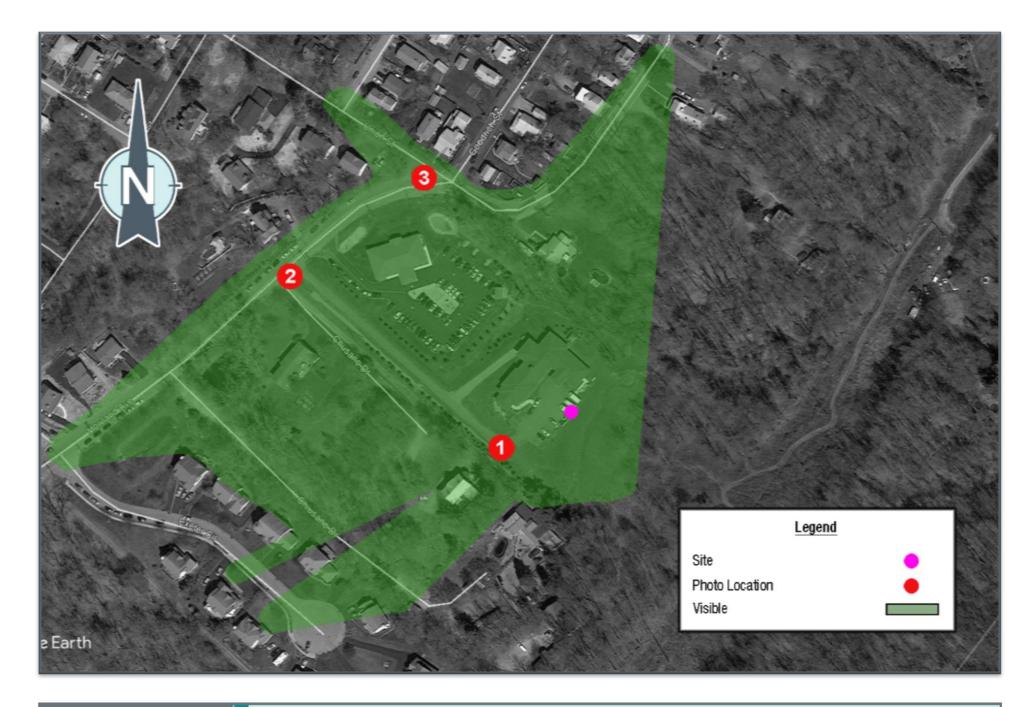

Howland Micro 110 Howland Avenue Beacon, New York 12508

Looking northeast from 110 Howland Avenue. Proposed installation will be visible from this location.

Looking northeast from 110 Howland Avenue. Proposed installation is visible from this location.