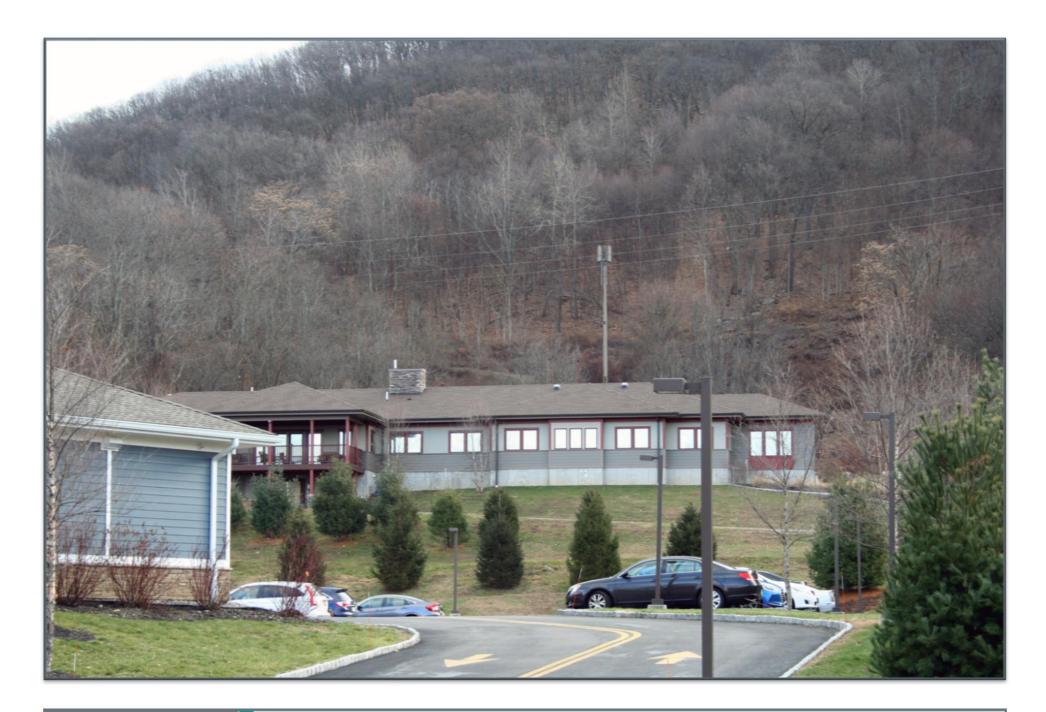

Howland Micro 110 Howland Avenue Beacon, New York 12508

Looking northeast from 110 Howland Avenue. Proposed installation will be visible from this location.

Looking northeast from 110 Howland Avenue. Proposed installation is visible from this location.