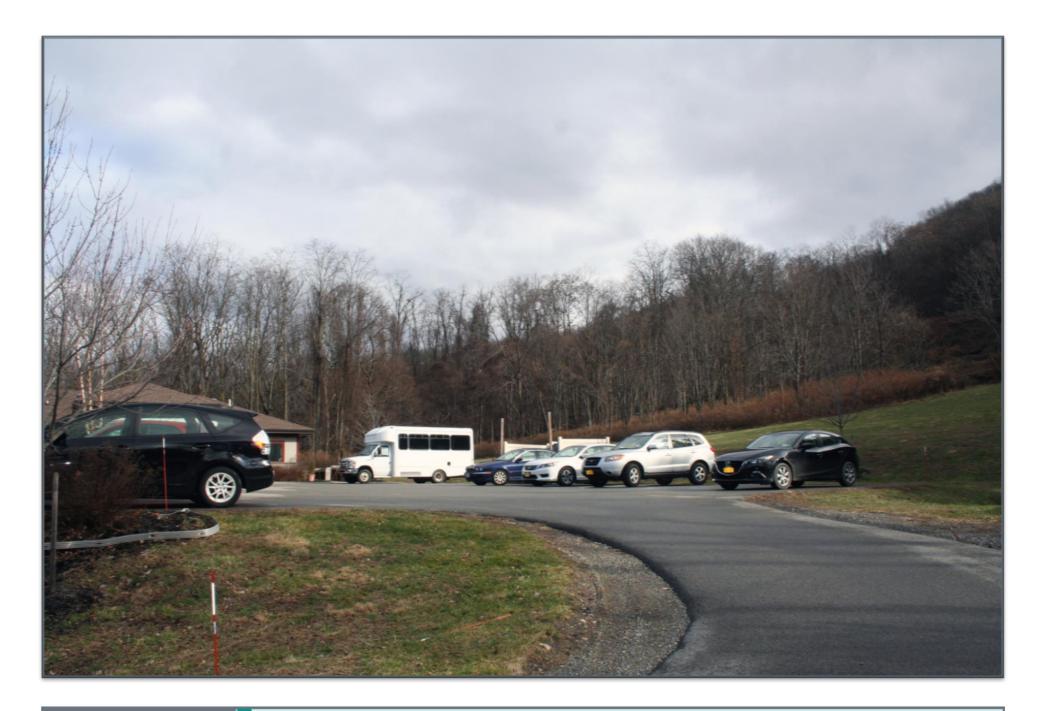

Howland Micro 110 Howland Avenue Beacon, New York 12508

Looking northeast from 110 Howland Avenue. Proposed installation will be visible from this location.

Looking northeast from 110 Howland Avenue. Proposed installation is visible from this location.