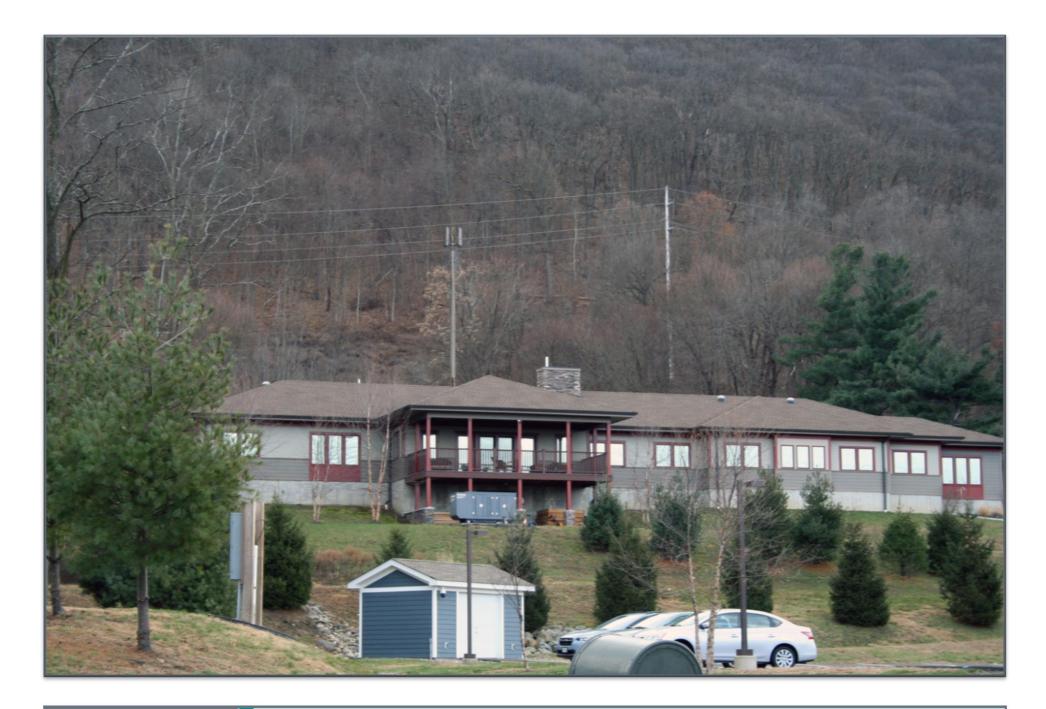

Looking southeast from 109 Howland Avenue. Proposed installation will be visible from this location.

Looking southeast from 109 Howland Avenue. Proposed installation is visible from this location.

Looking southeast from the intersection of Howland Avenue & Goodrich Street. Proposed installation will be visible from this location.