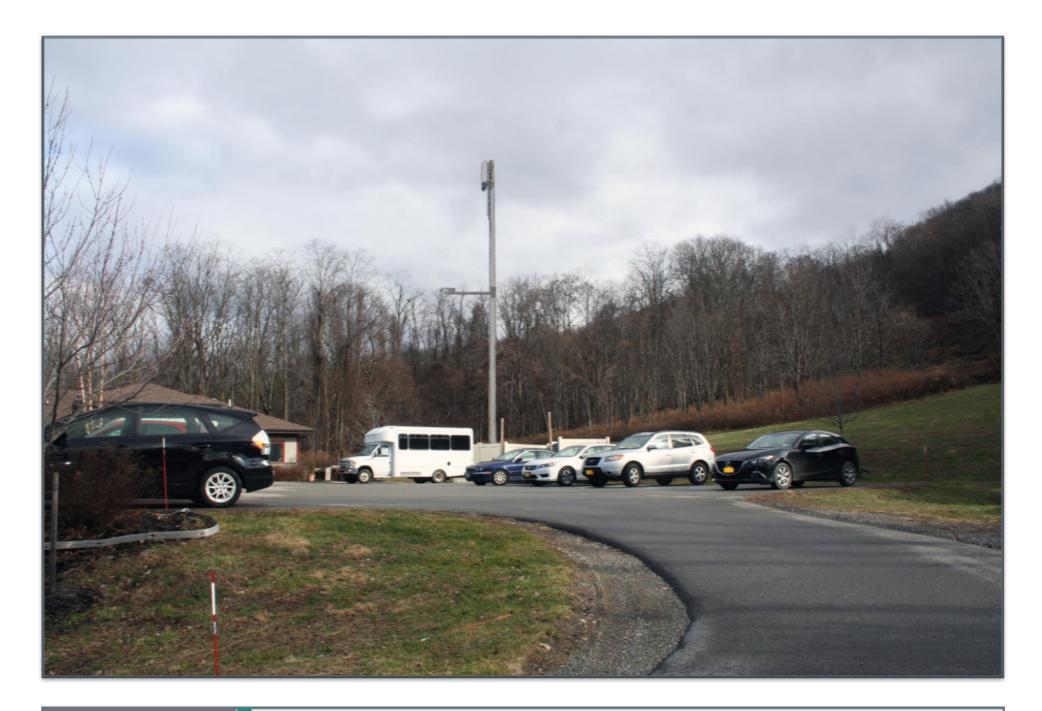

Looking southeast from 109 Howland Avenue. Proposed installation will be visible from this location.

Looking southeast from 109 Howland Avenue. Proposed installation is visible from this location.

Looking southeast from the intersection of Howland Avenue & Goodrich Street. Proposed installation will be visible from this location.