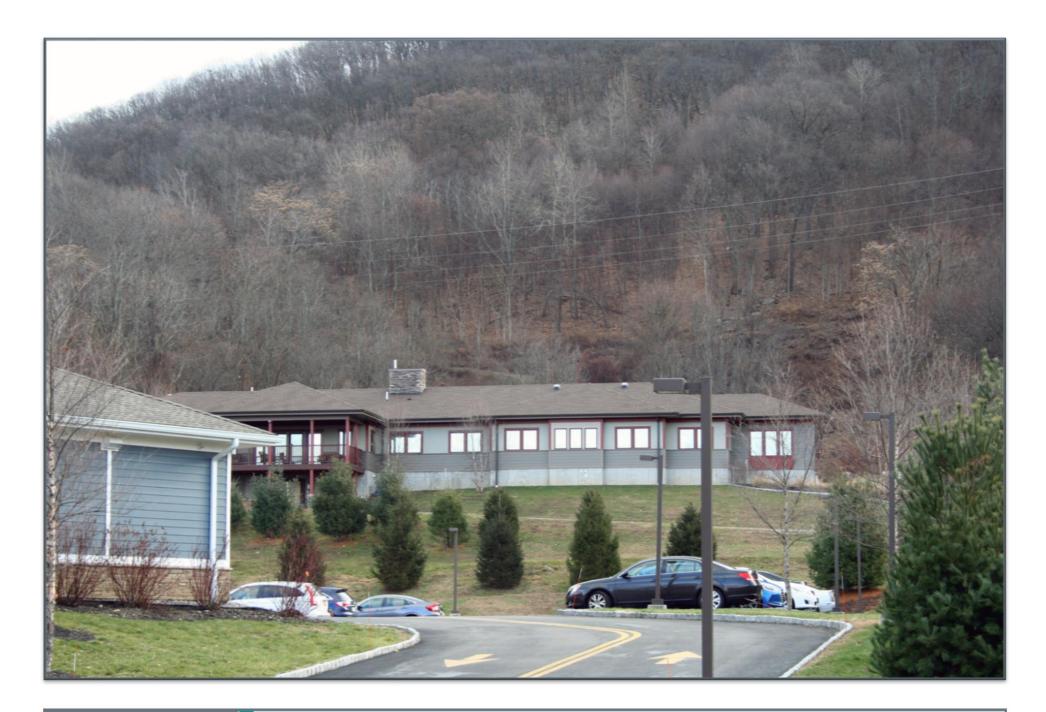

Looking southeast from 109 Howland Avenue. Proposed installation will be visible from this location.

Looking southeast from 109 Howland Avenue. Proposed installation is visible from this location.

Looking southeast from the intersection of Howland Avenue & Goodrich Street. Proposed installation will be visible from this location.

Looking southeast from the intersection of Howland Avenue & Goodrich Street. Proposed installation is visible from this location.

**S-3**