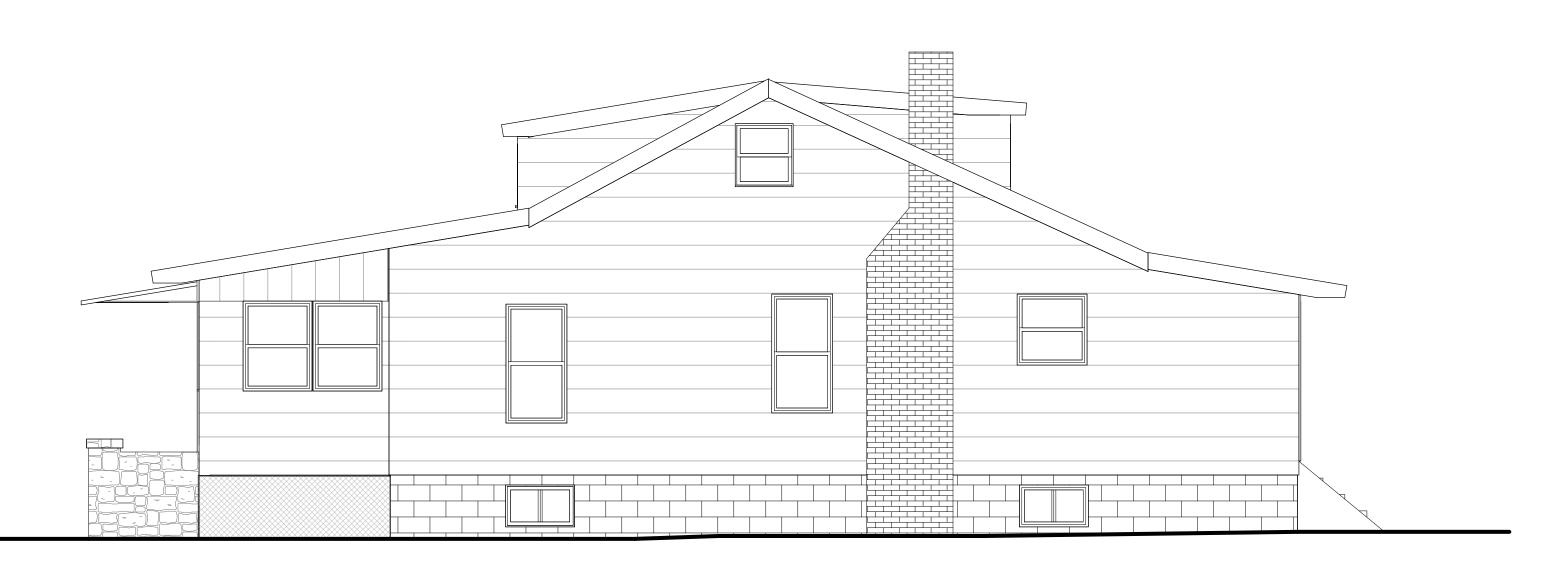

1 EXISTING LEFT ELEVATION

A4.0 1/4" = 1'-0"

3 EXISTING REAR ELEVATION

A4.0 1/4" = 1'-0" THESE DRAWINGS ARE INSUFFICIENT FOR CONSTRUCTION WITHOUT THE SEAL AND SIGNATURE OF THE ARCHITECT OF RECORD C COPYRIGHT 2016 WHALEN ARCHITECTURE, PLLC 3 VAN WYCK LANE, SUITE #1 WAPPINGERS FALLS, NY 12590 (845) 227-9190 SW@WHALENARCHITECTURE.COM whalenarchitecture.com REVISIONS / ISSUE DATES DRAWING NO: PROJECT NAME: NEW ADDITION AND RENOVATIONS FOR: NO. DESCRIPTION SW/HM 1/28/19 ISSUED TO ZBA MERHIGE RESIDENCE 104 South Chestnut Street Beacon, NY 12508 PROJECT PHASE: **EXISTING ELEVATIONS** 