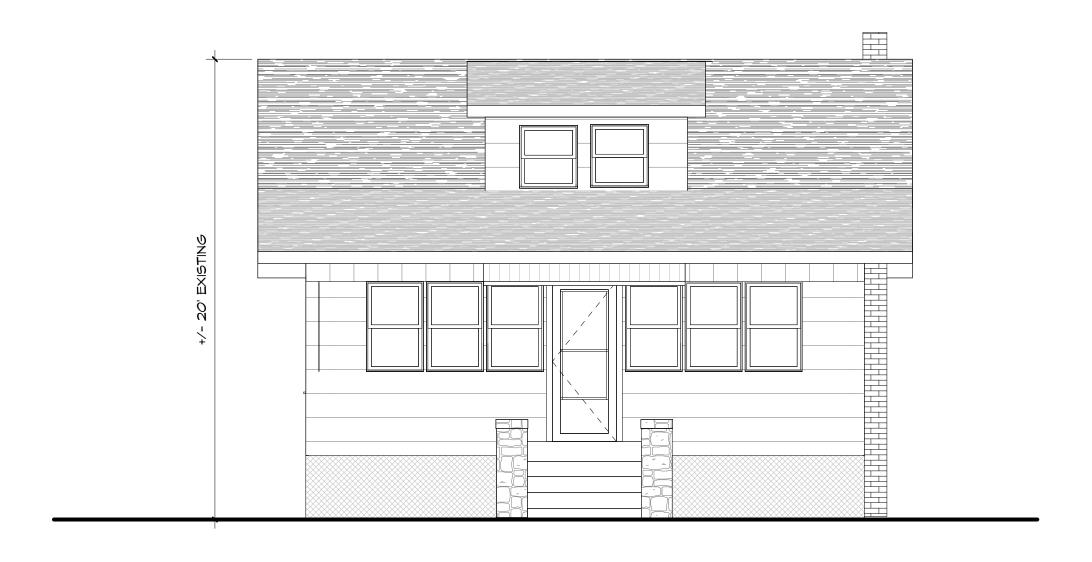

1 EXISTING LEFT ELEVATION

A4.0 1/4" = 1'-0"

3 EXISTING REAR ELEVATION

A4.0 1/4" = 1'-0" THESE DRAWINGS ARE INSUFFICIENT FOR CONSTRUCTION WITHOUT THE SEAL AND SIGNATURE OF THE ARCHITECT OF RECORD C COPYRIGHT 2016 WHALEN ARCHITECTURE, PLLC 3 VAN WYCK LANE, SUITE #1 WAPPINGERS FALLS, NY 12590 (845) 227-9190 SW@WHALENARCHITECTURE.COM whalenarchitecture.com REVISIONS / ISSUE DATES DRAWING NO: PROJECT NAME: NEW ADDITION AND RENOVATIONS FOR: NO. DESCRIPTION SW/HM 1/28/19 ISSUED TO ZBA MERHIGE RESIDENCE 104 South Chestnut Street Beacon, NY 12508 PROJECT PHASE: **EXISTING ELEVATIONS** 