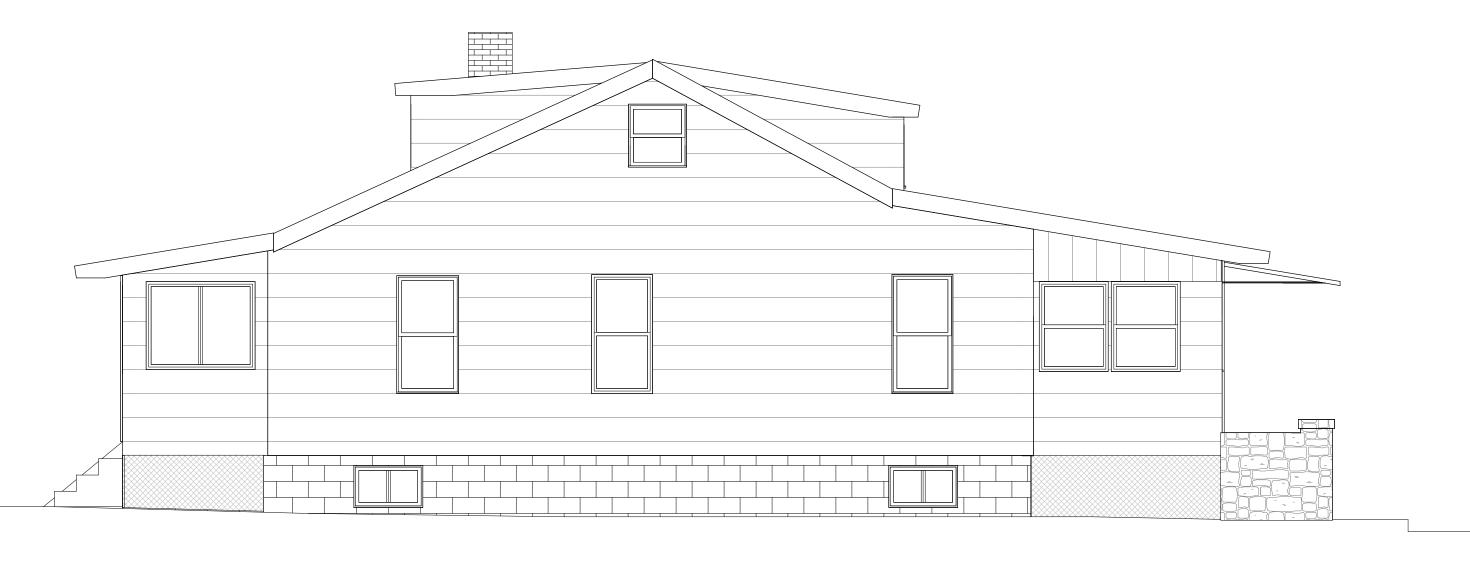

1 EXISTING LEFT ELEVATION

A4.0 1/4" = 1'-0"

3 EXISTING REAR ELEVATION

A4.0 1/4" = 1'-0" THESE DRAWINGS ARE INSUFFICIENT FOR CONSTRUCTION WITHOUT THE SEAL AND SIGNATURE OF THE ARCHITECT OF RECORD C COPYRIGHT 2016 WHALEN ARCHITECTURE, PLLC 3 VAN WYCK LANE, SUITE #1 WAPPINGERS FALLS, NY 12590 (845) 227-9190 SW@WHALENARCHITECTURE.COM whalenarchitecture.com REVISIONS / ISSUE DATES DRAWING NO: PROJECT NAME: NEW ADDITION AND RENOVATIONS FOR: NO. DESCRIPTION SW/HM 1/28/19 ISSUED TO ZBA MERHIGE RESIDENCE 104 South Chestnut Street Beacon, NY 12508 PROJECT PHASE: **EXISTING ELEVATIONS** 