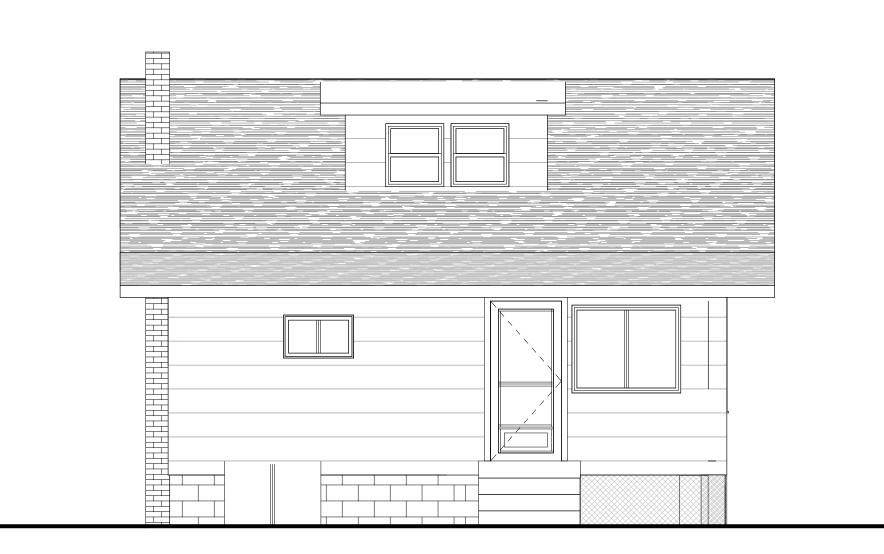

1 EXISTING LEFT ELEVATION

A4.0 1/4" = 1'-0"

3 EXISTING REAR ELEVATION

A4.0 1/4" = 1'-0" THESE DRAWINGS ARE INSUFFICIENT FOR CONSTRUCTION WITHOUT THE SEAL AND SIGNATURE OF THE ARCHITECT OF RECORD C COPYRIGHT 2016 WHALEN ARCHITECTURE, PLLC 3 VAN WYCK LANE, SUITE #1 WAPPINGERS FALLS, NY 12590 (845) 227-9190 SW@WHALENARCHITECTURE.COM whalenarchitecture.com REVISIONS / ISSUE DATES DRAWING NO: PROJECT NAME: NEW ADDITION AND RENOVATIONS FOR: NO. DESCRIPTION SW/HM 1/28/19 ISSUED TO ZBA MERHIGE RESIDENCE 104 South Chestnut Street Beacon, NY 12508 PROJECT PHASE: **EXISTING ELEVATIONS** 