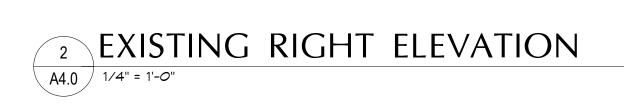

1 EXISTING LEFT ELEVATION

A4.0 1/4" = 1'-0"

3 EXISTING REAR ELEVATION

A4.0 1/4" = 1'-0" THESE DRAWINGS ARE INSUFFICIENT FOR CONSTRUCTION WITHOUT THE SEAL AND SIGNATURE OF THE ARCHITECT OF RECORD C COPYRIGHT 2016 WHALEN ARCHITECTURE, PLLC 3 VAN WYCK LANE, SUITE #1 WAPPINGERS FALLS, NY 12590 (845) 227-9190 SW@WHALENARCHITECTURE.COM whalenarchitecture.com REVISIONS / ISSUE DATES DRAWING NO: PROJECT NAME: NEW ADDITION AND RENOVATIONS FOR: NO. DESCRIPTION SW/HM 1/28/19 ISSUED TO ZBA MERHIGE RESIDENCE 104 South Chestnut Street Beacon, NY 12508 PROJECT PHASE: **EXISTING ELEVATIONS** 