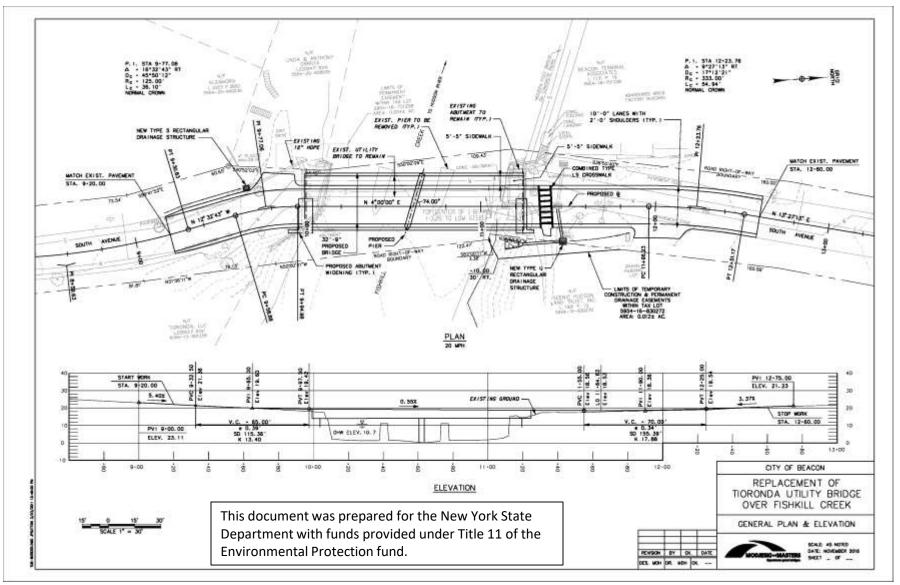

#### **Proposed South Avenue Bridge**

#### **Presented to:**

#### Beacon City Council February 26, 2018



# Original Bridge 1/07





#### **Present Configuration**





#### **Present Configuration**





#### South Avenue Bridge

- Original Concept Design Parameters
  - Two Lane Bridge
  - Pedestrian Sidewalk
  - Bicycles to Share Roadway
  - South Avenue is a Designated Scenic Road
    - 10' lanes
    - 2' shoulders
  - Urban Street Design Speed (20-30 mph)



# **Original Proposal (Section)**



TYPICAL SECTION LOOKING AMEAD STATION SCALE 1/1 \* 1'-0"



# **Original Proposal (Plan)**



# **Original Proposal (Visualization)**





# **Original Proposal (Visualization)**





#### Alternative





# Second Iteration (Section)



# Second Iteration (Plan View)



# Second Iteration (Plan View)



# Second Iteration (Visualization)





## Second Iteration (Visualization)





# 7-31-17 Iteration (Section)



PROPOSED BRIDGE SECTION LOOKING AHEAD STATION SCALE W\* + 1\*-0\*



## 7-31-17 Iteration (Plan View)



MODJESKI and MASTERS Experience great bridges.

## 7-31-17 Iteration (Aerial)





## 7-31-17 Iteration (Visualization)





## 7-31-17 Iteration (Visualization)





#### Latest Iteration (Plan View)





#### Latest Iteration (Aerial)







PROPOSED BRIDGE SECTION

SCALE %" + 1'-0"



















# Thank You!

# Questions?