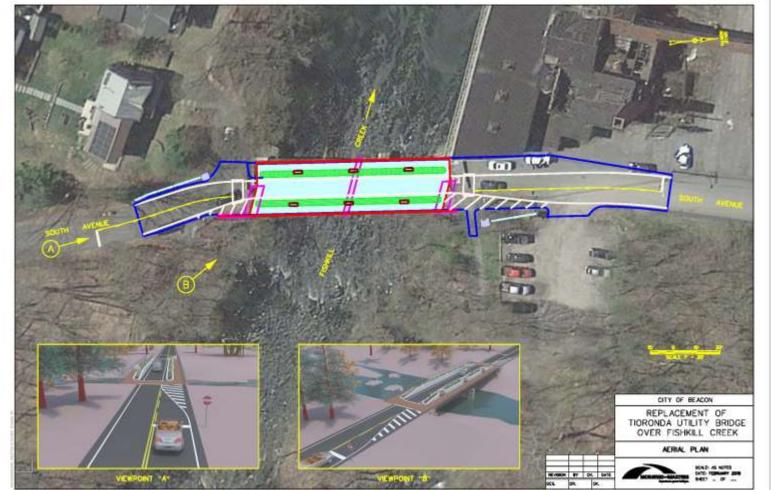

# **Original Proposal (Section)**



TYPICAL SECTION LOOKING AMEAD STATION SCALE 1/1 \* 1'-0"



# **Original Proposal (Plan)**



# **Original Proposal (Visualization)**





# **Original Proposal (Visualization)**





#### Alternative





# Second Iteration (Section)



# Second Iteration (Plan View)



# Second Iteration (Plan View)



# Second Iteration (Visualization)





## Second Iteration (Visualization)





# 7-31-17 Iteration (Section)



PROPOSED BRIDGE SECTION LOOKING AHEAD STATION SCALE W\* + 1\*-0\*



## 7-31-17 Iteration (Plan View)



MODJESKI and MASTERS Experience great bridges.

## 7-31-17 Iteration (Aerial)





## 7-31-17 Iteration (Visualization)





## 7-31-17 Iteration (Visualization)





#### Latest Iteration (Plan View)





#### Latest Iteration (Aerial)







PROPOSED BRIDGE SECTION

SCALE %" + 1'-0"



















# Thank You!

# Questions?