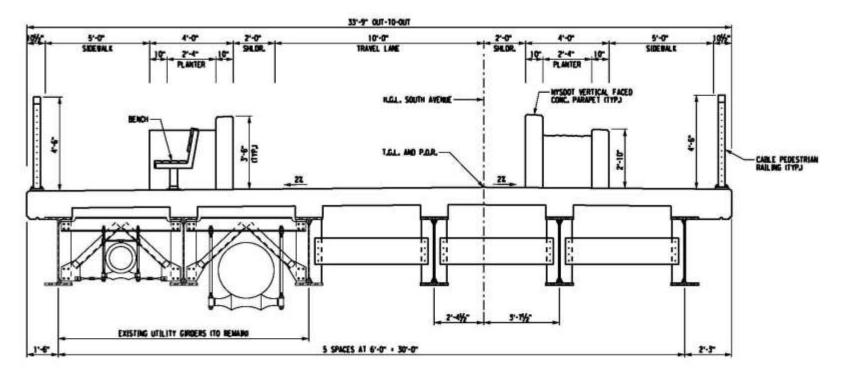

# **Original Proposal (Section)**

TYPICAL SECTION LOOKING AMEAD STATION SCALE 1/1 \* 1'-0"