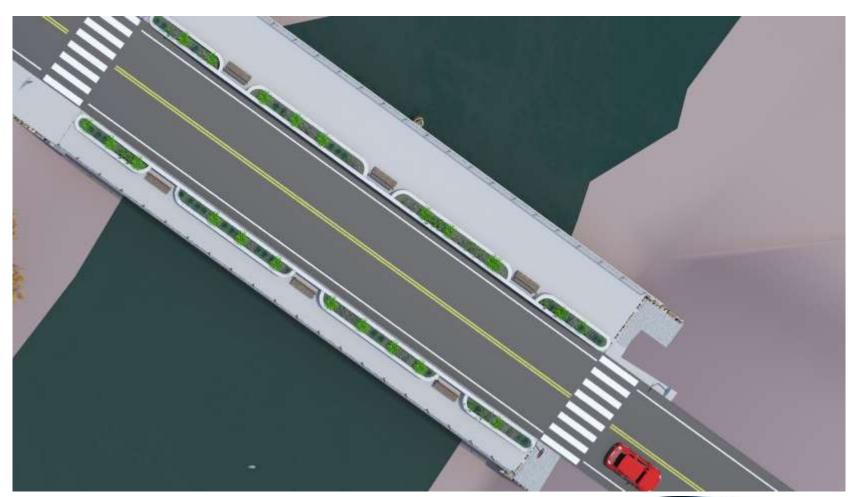

ruary 26, 2018



# Original Bridge 1/07





#### **Present Configuration**





#### **Present Configuration**





#### South Avenue Bridge

- Original Concept Design Parameters
  - Two Lane Bridge
  - Pedestrian Sidewalk
  - Bicycles to Share Roadway
  - South Avenue is a Designated Scenic Road
    - 10' lanes
    - 2' shoulders
  - Urban Street Design Speed (20-30 mph)



# **Original Proposal (Section)**



TYPICAL SECTION LOOKING AMEAD STATION SCALE 1/1 \* 1'-0"



# **Original Proposal (Plan)**



# **Original Proposal (Visualization)**





# **Original Proposal (Visualization)**





#### Alternative





# Second Iteration (Section)



# Second Iteration (Plan View)



# Second Iteration (Plan View)



# Second Iteration (Visualization)





## Second Iteration (Visualization)





# 7-31-17 Iteration (Section)



PROPOSED BRIDGE SECTION LOOKING AHEAD STATION SCALE W\* + 1\*-0\*



## 7-31-17 Iteration (Plan View)



MODJESKI and MASTERS Experience great bridges.

## 7-31-17 Iteration (Aerial)





## 7-31-17 Iteration (Visualization)





## 7-31-17 Iteration (Visualization)





#### Latest Iteration (Plan View)





#### Latest Iteration (Aerial)







PROPOSED BRIDGE SECTION

SCALE %" + 1'-0"



















# Thank You!

# Questions?