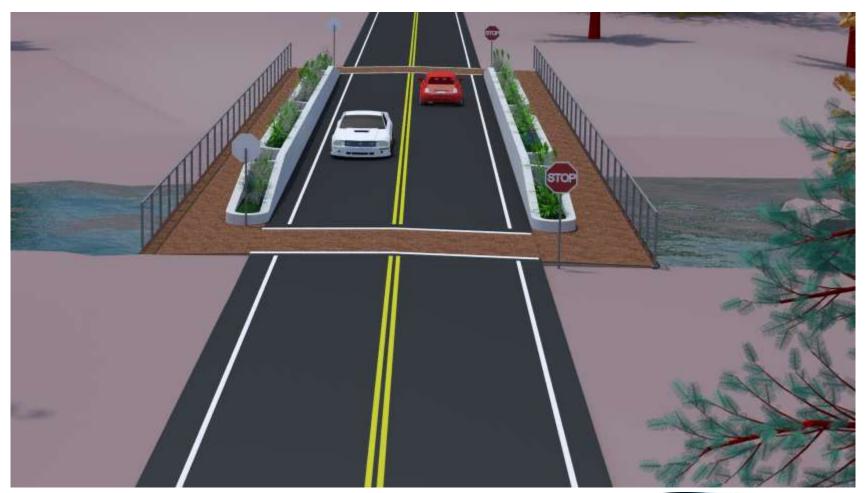

10' lanes
    - 2' shoulders
  - Urban Street Design Speed (20-30 mph)



# **Original Proposal (Section)**



TYPICAL SECTION LOOKING AMEAD STATION SCALE 1/1 \* 1'-0"



# **Original Proposal (Plan)**



# **Original Proposal (Visualization)**





# **Original Proposal (Visualization)**





#### Alternative





# Second Iteration (Section)



# Second Iteration (Plan View)



# Second Iteration (Plan View)



# Second Iteration (Visualization)





## Second Iteration (Visualization)





# 7-31-17 Iteration (Section)



PROPOSED BRIDGE SECTION LOOKING AHEAD STATION SCALE W\* + 1\*-0\*



## 7-31-17 Iteration (Plan View)



MODJESKI and MASTERS Experience great bridges.

## 7-31-17 Iteration (Aerial)





## 7-31-17 Iteration (Visualization)





## 7-31-17 Iteration (Visualization)





#### Latest Iteration (Plan View)





#### Latest Iteration (Aerial)







PROPOSED BRIDGE SECTION

SCALE %" + 1'-0"



















# Thank You!

# Questions?