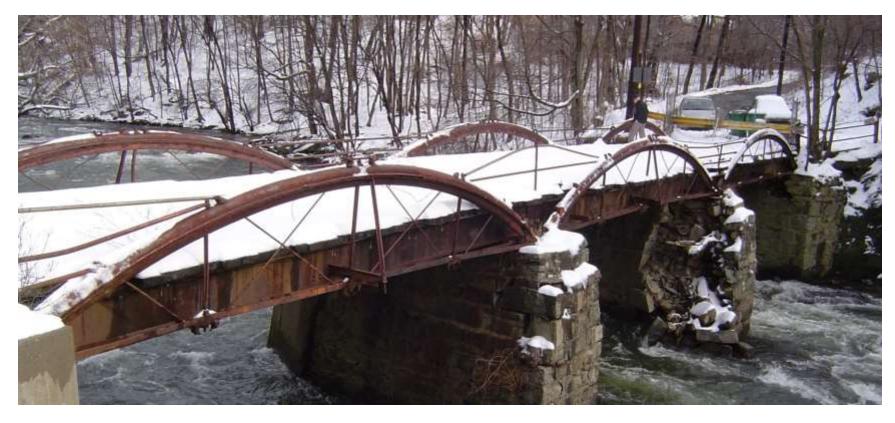

#### **Proposed South Avenue Bridge**

#### **Presented to:**

#### Beacon City Council February 26, 2018



# Original Bridge 1/07





#### **Present Configuration**





#### **Present Configuration**





#### South Avenue Bridge

- Original Concept Design Parameters
  - Two Lane Bridge
  - Pedestrian Sidewalk
  - Bicycles to Share Roadway
  - South Avenue is a Designated Scenic Road
    - 10' lanes
    - 2' shoulders
  - Urban Street Design Speed (20-30 mph)



# **Original Proposal (Section)**



TYPICAL SECTION LOOKING AMEAD STATION SCALE 1/1 \* 1'-0"



# **Original Proposal (Plan)**



# **Original Proposal (Visualization)**





# **Original Proposal (Visualization)**





#### Alternative





# Second Iteration (Section)



# Second Iteration (Plan View)



# Second Iteration (Plan View)



# Second Iteration (Visualization)





## Second Iteration (Visualization)





# 7-31-17 Iteration (Section)



PROPO