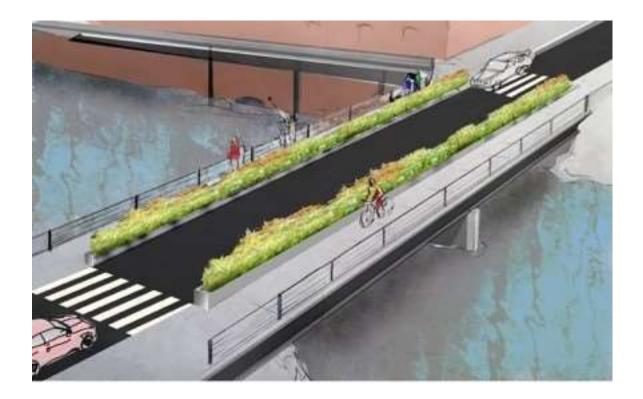

#### **Proposed South Avenue Bridge**

#### **Presented to:**

#### Beacon City Council February 26, 2018



# Original Bridge 1/07





#### **Present Configuration**





#### **Present Configuration**





#### South Avenue Bridge

- Original Concept Design Parameters
  - Two Lane Bridge
  - Pedestrian Sidewalk
  - Bicycles to Share Roadway
  - South Avenue is a Designated Scenic Road
    - 10' lanes
    - 2' shoulders
  - Urban Street Design Speed (20-30 mph)



# **Original Proposal (Section)**



TYPICAL SECTION LOOKING AMEAD STATION SCALE 1/1 \* 1'-0"



# **Original Proposal (Plan)**



# **Original Proposal (Visualization)**





# **Original Proposal (Visualization)**





#### Alternative





# Second Iteration (Section)



# Second Iteration (Plan View)



# Second Iteration (Plan View)



# Second Iteration (Visualization)





## Second Iteration (Visualization)





# 7-31-17 Iteration (Section)



PROPOSED BRIDGE SECTION LOOKING AHEAD STATION SCALE W\* + 1\*-0\*



## 7-31-17 Iteration (Plan View)



MODJESKI and MASTERS Experience great bridges.

## 7-31-17 Iteration (Aerial)





## 7-31-17 Iteration (Visualization)





## 7-31-17 Iteration (Visualization)





#### Latest Iteration (Plan View)





#### Latest Iteration (Aerial)







PROPOSED BRIDGE SECTION

SCALE %" + 1'-0"



















# Thank You!

# Questions?