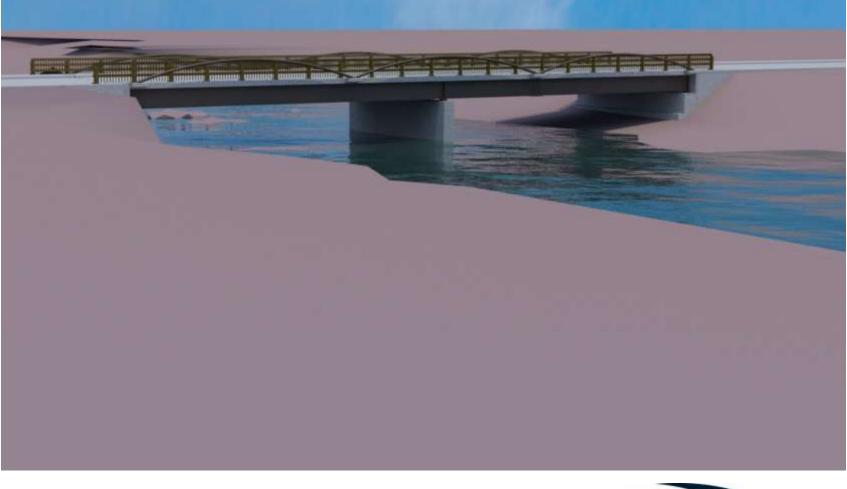

#### **Proposed South Avenue Bridge**

#### **Presented to:**

#### Beacon City Council February 26, 2018



# Original Bridge 1/07





#### **Present Configuration**





#### **Present Configuration**





#### South Avenue Bridge

- Original Concept Design Parameters
  - Two Lane Bridge
  - Pedestrian Sidewalk
  - Bicycles to Share Roadway
  - South Avenue is a Designated Scenic Road
    - 10' lanes
    - 2' shoulders
  - Urban Street Design Speed (20-30 mph)



# **Original Proposal (Section)**



TYPICAL SECTION LOOKING AMEAD STATION SCALE 1/1 \* 1'-0"



# **Original Proposal (Plan)**



# **Original Proposal (Visualization)**





# **Original Proposal (Visualization)**





#### Alternative





# Second Iteration (Section)



# Second Iteration (Plan View)



# Second Iteration (Plan View)



# Second Iteration (Visualization)





## Second Iteration (Visualization)





# 7-31-17 Iteration (Section)



PROPOSED BRIDGE SECTION LOOKING AHEAD STATION SCALE W\* + 1\*-0\*



## 7-31-17 Iteration (Plan View)



MODJESKI and MASTERS Experience great bridges.

## 7-31-17 Iteration (Aerial)





## 7-31-17 Iteration (Visualization)





## 7-31-17 Iteration (Visualization)





#### Latest Iteration (Plan View)





#### Latest Iteration (Aerial)







PROPOSED BRIDGE SECTION

SCALE %" + 1'-0"



















# Thank You!

# Questions?