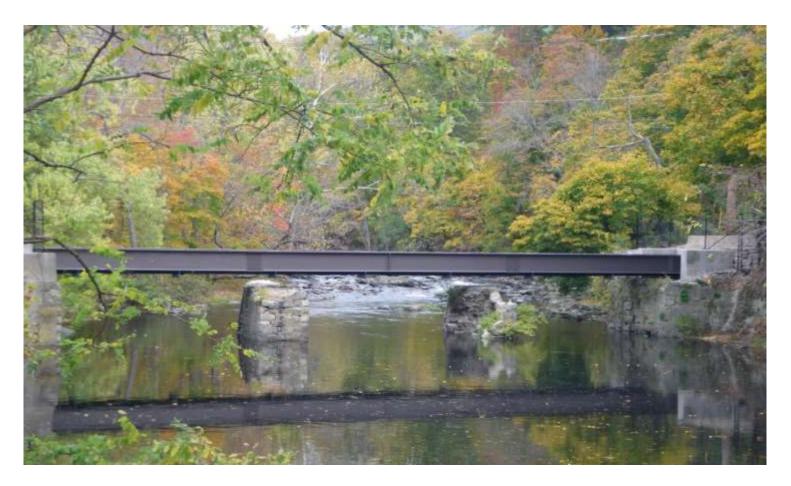

#### **Proposed South Avenue Bridge**

#### **Presented to:**

#### Beacon City Council February 26, 2018



# Original Bridge 1/07





#### **Present Configuration**





#### **Present Configuration**





#### South Avenue Bridge

- Original Concept Design Parameters
  - Two Lane Bridge
  - Pedestrian Sidewalk
  - Bicycles to Share Roadway
  - South Avenue is a Designated Scenic Road
    - 10' lanes
    - 2' shoulders
  - Urban Street Design Speed (20-30 mph)



# **Original Proposal (Section)**



TYPICAL SECTION LOOKING AMEAD STATION SCALE 1/1 \* 1'-0"



# **Original Proposal (Plan)**



# **Original Proposal (Visualization)**





# **Original Proposal (Visualization)**





#### Alternative





# Second Iteration (Section)



# Second Iteration (Plan View)



# Second Iteration (Plan View)



# Second Iteration (Visualization)





## Second Iteration (Visualization)





# 7-31-17 Iteration (Section)



PROPOSED BRIDGE SECTION LOOKING AHEAD STA