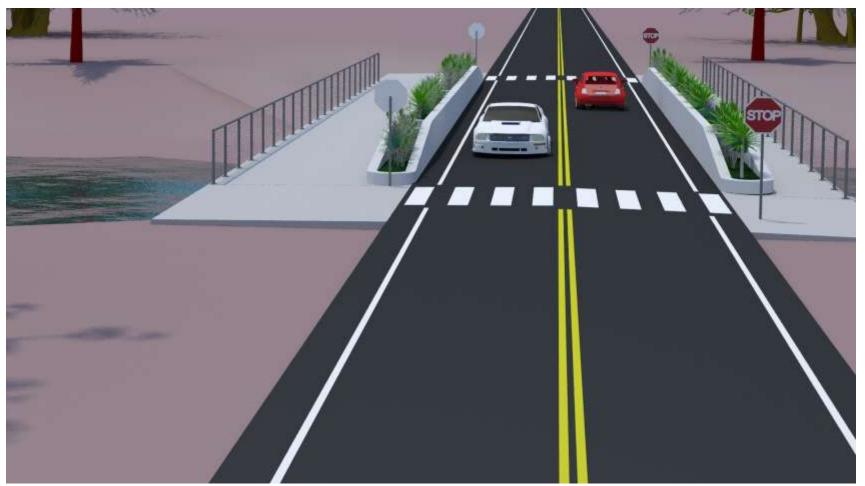

ented to:**

#### Beacon City Council February 26, 2018



# Original Bridge 1/07





#### **Present Configuration**





#### **Present Configuration**





#### South Avenue Bridge

- Original Concept Design Parameters
  - Two Lane Bridge
  - Pedestrian Sidewalk
  - Bicycles to Share Roadway
  - South Avenue is a Designated Scenic Road
    - 10' lanes
    - 2' shoulders
  - Urban Street Design Speed (20-30 mph)



# **Original Proposal (Section)**



TYPICAL SECTION LOOKING AMEAD STATION SCALE 1/1 \* 1'-0"



# **Original Proposal (Plan)**



# **Original Proposal (Visualization)**





# **Original Proposal (Visualization)**





#### Alternative





# Second Iteration (Section)



# Second Iteration (Plan View)



# Second Iteration (Plan View)



# Second Iteration (Visualization)





## Second Iteration (Visualization)





# 7-31-17 Iteration (Section)



PROPOSED BRIDGE SECTION LOOKING AHEAD STATION SCALE W\* + 1\*-0\*



## 7-31-17 Iteration (Plan View)



MODJESKI and MASTERS Experience great bridges.

## 7-31-17 Iteration (Aerial)





## 7-31-17 Iteration (Visualization)





## 7-31-17 Iteration (Visualization)





#### Latest Iteration (Plan View)





#### Latest Iteration (Aerial)







PROPOSED BRIDGE SECTION

SCALE %" + 1'-0"



















# Thank You!

# Questions?