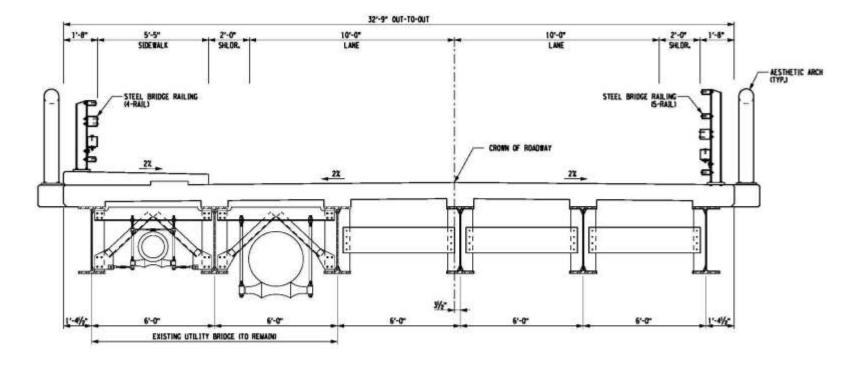

# **Original Proposal (Section)**

TYPICAL SECTION LOOKING AMEAD STATION SCALE 1/1 \* 1'-0"