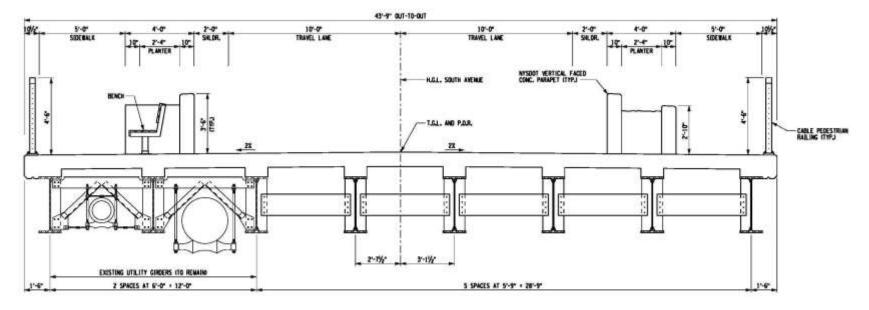

# 7-31-17 Iteration (Section)

PROPOSED BRIDGE SECTION LOOKING AHEAD STATION SCALE W\* + 1\*-0\*