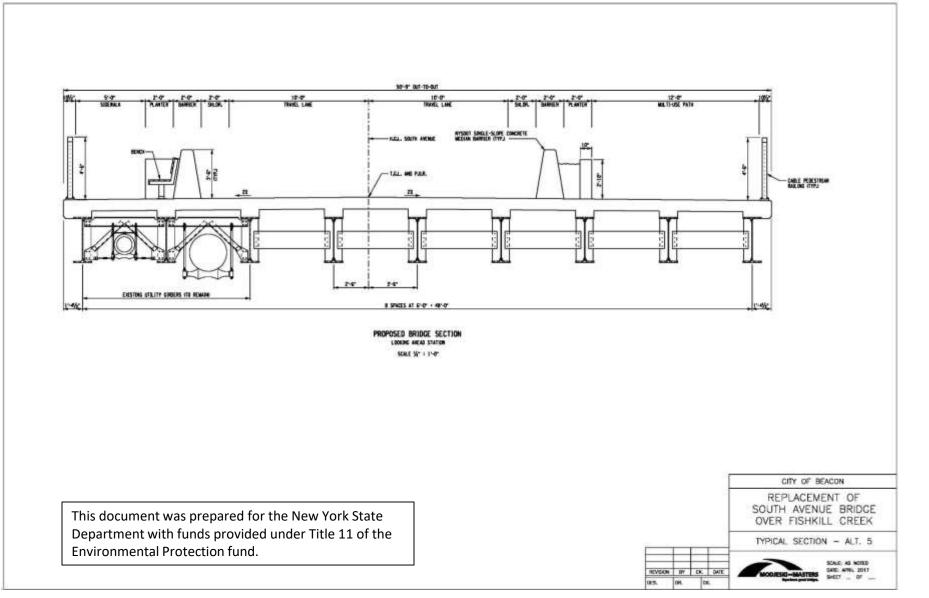

# 7-31-17 Iteration (Section)

PROPOSED BRIDGE SECTION LOOKING AHEAD STATION SCALE W\* + 1\*-0\*