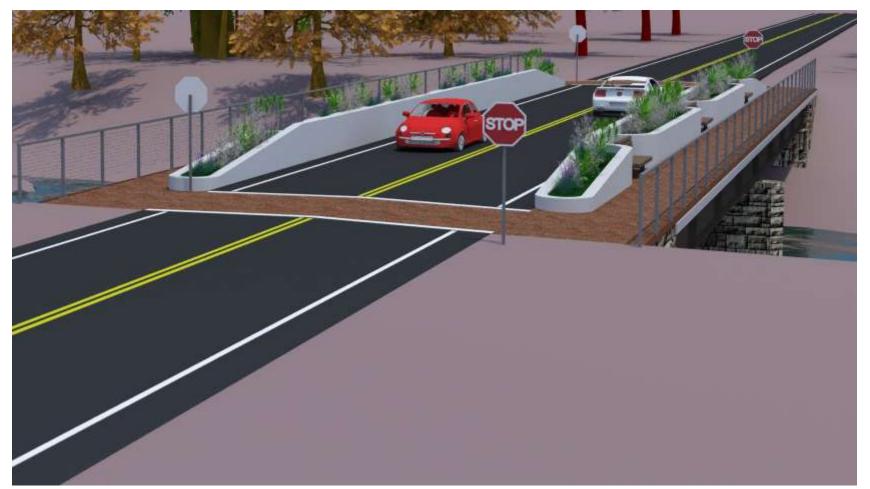

h Avenue is a Designated Scenic Road
    - 10' lanes
    - 2' shoulders
  - Urban Street Design Speed (20-30 mph)



# **Original Proposal (Section)**



TYPICAL SECTION LOOKING AMEAD STATION SCALE 1/1 \* 1'-0"



# **Original Proposal (Plan)**



# **Original Proposal (Visualization)**





# **Original Proposal (Visualization)**





#### Alternative





# Second Iteration (Section)



# Second Iteration (Plan View)



# Second Iteration (Plan View)



# Second Iteration (Visualization)





## Second Iteration (Visualization)





# 7-31-17 Iteration (Section)



PROPOSED BRIDGE SECTION LOOKING AHEAD STATION SCALE W\* + 1\*-0\*



## 7-31-17 Iteration (Plan View)



MODJESKI and MASTERS Experience great bridges.

## 7-31-17 Iteration (Aerial)





## 7-31-17 Iteration (Visualization)





## 7-31-17 Iteration (Visualization)





#### Latest Iteration (Plan View)





#### Latest Iteration (Aerial)







PROPOSED BRIDGE SECTION

SCALE %" + 1'-0"



















# Thank You!

# Questions?