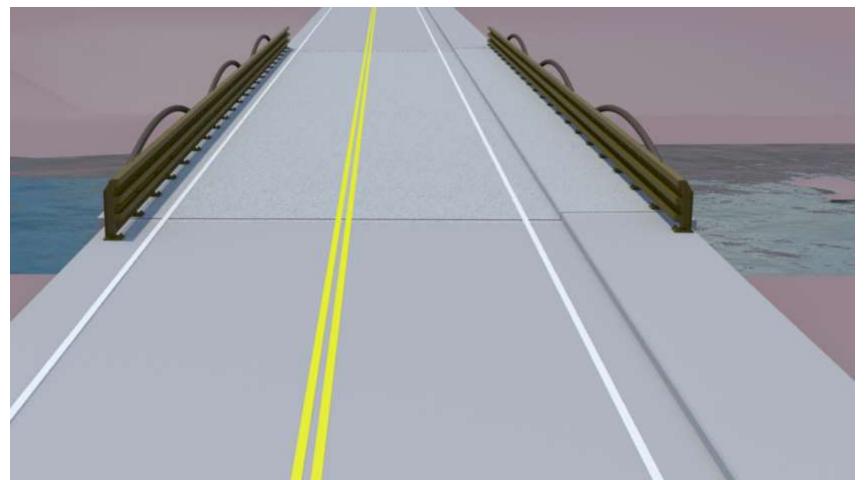

#### **Proposed South Avenue Bridge**

#### **Presented to:**

#### Beacon City Council February 26, 2018



# Original Bridge 1/07





#### **Present Configuration**





#### **Present Configuration**





#### South Avenue Bridge

- Original Concept Design Parameters
  - Two Lane Bridge
  - Pedestrian Sidewalk
  - Bicycles to Share Roadway
  - South Avenue is a Designated Scenic Road
    - 10' lanes
    - 2' shoulders
  - Urban Street Design Speed (20-30 mph)



# **Original Proposal (Section)**



TYPICAL SECTION LOOKING AMEAD STATION SCALE 1/1 \* 1'-0"



# **Original Proposal (Plan)**



# **Original Proposal (Visualization)**





# **Original Proposal (Visualization)**





#### Alternative





# Second Iteration (Section)



# Second Iteration (Plan View)



# Second Iteration (Plan View)



# Second Iteration (Visualization)





## Second Iteration (Visualization)





# 7-31-17 Iteration (Section)



PROPOSED BRIDGE SECTION LOOKING AHEAD STATION SCALE W\* + 1\*-0\*



## 7-31-17 Iteration (Plan View)



MODJESKI and MASTERS Experience great bridges.

## 7-31-17 Iteration (Aerial)





## 7-31-17 Iteration (Visualization)





## 7-31-17 Iteration (Visualization)





#### Latest Iteration (Plan View)





#### Latest Iteration (Aerial)







PROPOSED BRIDGE SECTION

SCALE %" + 1'-0"



















# Thank You!

# Questions?