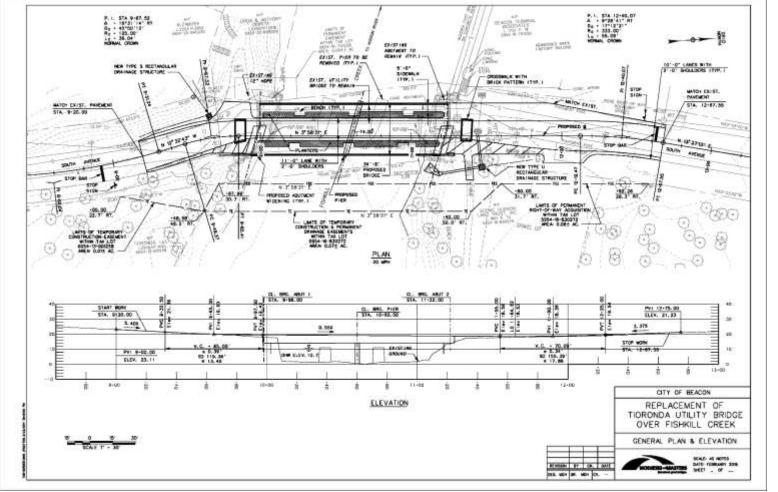

Street Design Speed (20-30 mph)



# **Original Proposal (Section)**



TYPICAL SECTION LOOKING AMEAD STATION SCALE 1/1 \* 1'-0"



# **Original Proposal (Plan)**



# **Original Proposal (Visualization)**





# **Original Proposal (Visualization)**





#### Alternative





# Second Iteration (Section)



# Second Iteration (Plan View)



# Second Iteration (Plan View)



# Second Iteration (Visualization)





## Second Iteration (Visualization)





# 7-31-17 Iteration (Section)



PROPOSED BRIDGE SECTION LOOKING AHEAD STATION SCALE W\* + 1\*-0\*



## 7-31-17 Iteration (Plan View)



MODJESKI and MASTERS Experience great bridges.

## 7-31-17 Iteration (Aerial)





## 7-31-17 Iteration (Visualization)





## 7-31-17 Iteration (Visualization)





#### Latest Iteration (Plan View)





#### Latest Iteration (Aerial)







PROPOSED BRIDGE SECTION

SCALE %" + 1'-0"



















# Thank You!

# Questions?