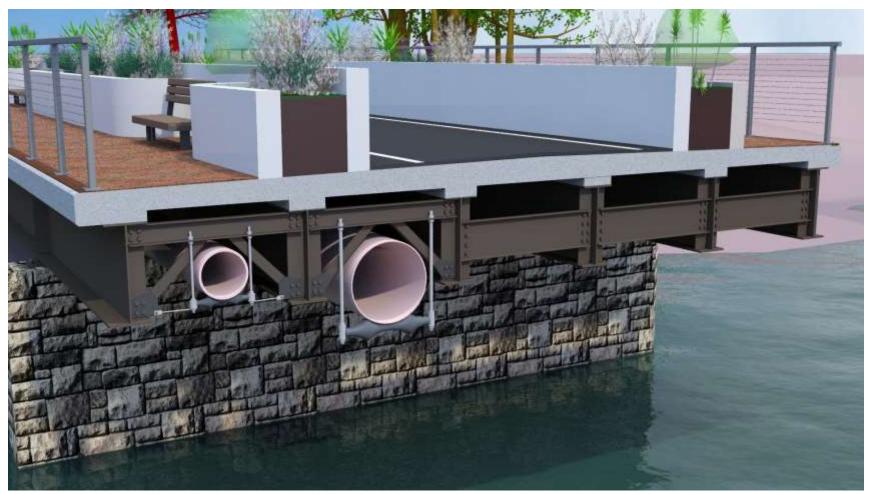

N LOOKING AMEAD STATION SCALE 1/1 \* 1'-0"



# **Original Proposal (Plan)**



# **Original Proposal (Visualization)**





# **Original Proposal (Visualization)**





#### Alternative





# Second Iteration (Section)



# Second Iteration (Plan View)



# Second Iteration (Plan View)



# Second Iteration (Visualization)





## Second Iteration (Visualization)





# 7-31-17 Iteration (Section)



PROPOSED BRIDGE SECTION LOOKING AHEAD STATION SCALE W\* + 1\*-0\*



## 7-31-17 Iteration (Plan View)



MODJESKI and MASTERS Experience great bridges.

## 7-31-17 Iteration (Aerial)





## 7-31-17 Iteration (Visualization)





## 7-31-17 Iteration (Visualization)





#### Latest Iteration (Plan View)





#### Latest Iteration (Aerial)







PROPOSED BRIDGE SECTION

SCALE %" + 1'-0"



















# Thank You!

# Questions?