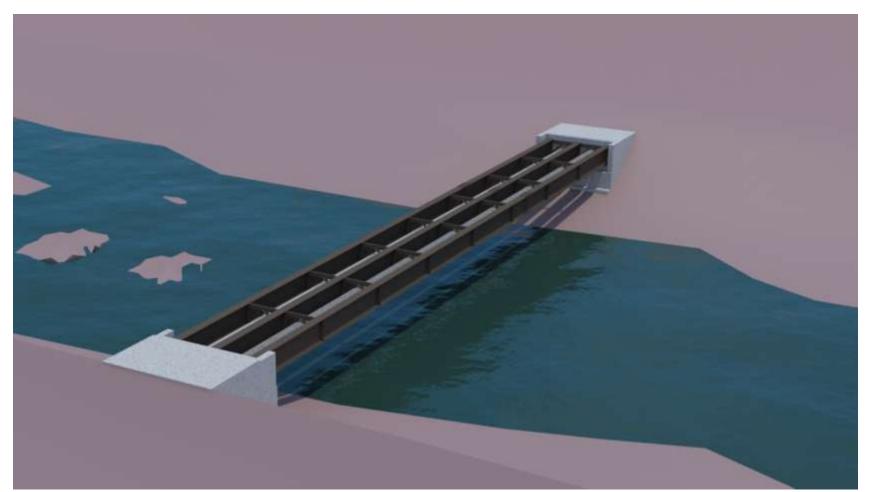

#### **Proposed South Avenue Bridge**

#### **Presented to:**

#### Beacon City Council February 26, 2018



# Original Bridge 1/07





#### **Present Configuration**





#### **Present Configuration**





#### South Avenue Bridge

- Original Concept Design Parameters
  - Two Lane Bridge
  - Pedestrian Sidewalk
  - Bicycles to Share Roadway
  - South Avenue is a Designated Scenic Road
    - 10' lanes
    - 2' shoulders
  - Urban Street Design Speed (20-30 mph)



# **Original Proposal (Section)**



TYPICAL SECTION LOOKING AMEAD STATION SCALE 1/1 \* 1'-0"



# **Original Proposal (Plan)**



# **Original Proposal (Visualization)**





# **Original Proposal (Visualization)**





#### Alternative





# Second Iteration (Section)



# Second Iteration (Plan View)



# Second Iteration (Plan View)



# Second Iteration (Visualization)





## Second Iteration (Visualization)





# 7-31-17 Iteration (Section)



PROPOSED BRIDGE SECTION LOOKING AHEAD STATION SCALE W\* + 1\*-0\*



## 7-31-