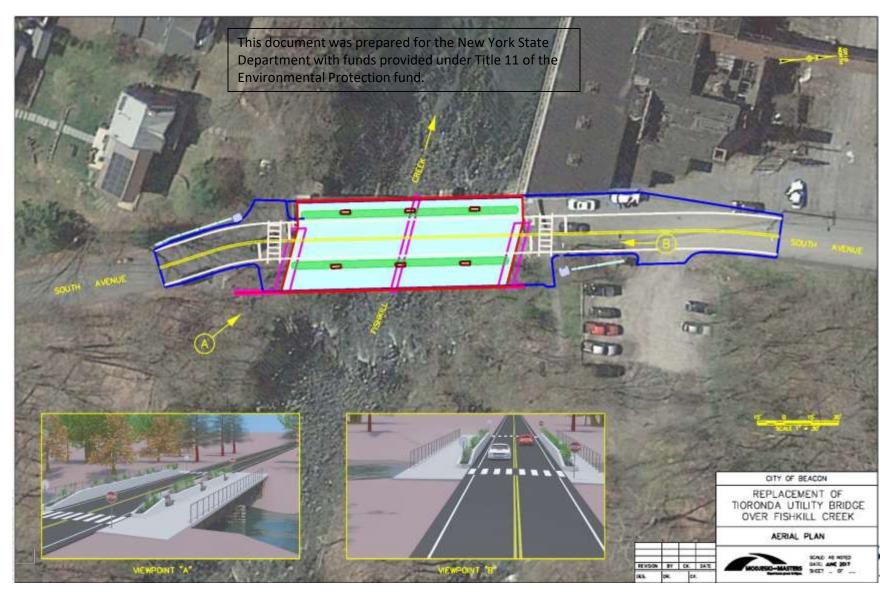

sed South Avenue Bridge**

#### **Presented to:**

#### Beacon City Council February 26, 2018



# Original Bridge 1/07





#### **Present Configuration**





#### **Present Configuration**





#### South Avenue Bridge

- Original Concept Design Parameters
  - Two Lane Bridge
  - Pedestrian Sidewalk
  - Bicycles to Share Roadway
  - South Avenue is a Designated Scenic Road
    - 10' lanes
    - 2' shoulders
  - Urban Street Design Speed (20-30 mph)



# **Original Proposal (Section)**



TYPICAL SECTION LOOKING AMEAD STATION SCALE 1/1 \* 1'-0"



# **Original Proposal (Plan)**



# **Original Proposal (Visualization)**





# **Original Proposal (Visualization)**





#### Alternative





# Second Iteration (Section)



# Second Iteration (Plan View)



# Second Iteration (Plan View)



# Second Iteration (Visualization)





## Second Iteration (Visualization)





# 7-31-17 Iteration (Section)



PROPOSED BRIDGE SECTION LOOKING AHEAD STATION SCALE W\* + 1\*-0\*



## 7-31-17 Iteration (Plan View)



MODJESKI and MASTERS Experience great bridges.

## 7-31-17 Iteration (Aerial)





## 7-31-17 Iteration (Visualization)





## 7-31-17 Iteration (Visualization)





#### Latest Iteration (Plan View)





#### Latest Iteration (Aerial)







PROPOSED BRIDGE SECTION

SCALE %" + 1'-0"



















# Thank You!

# Questions?