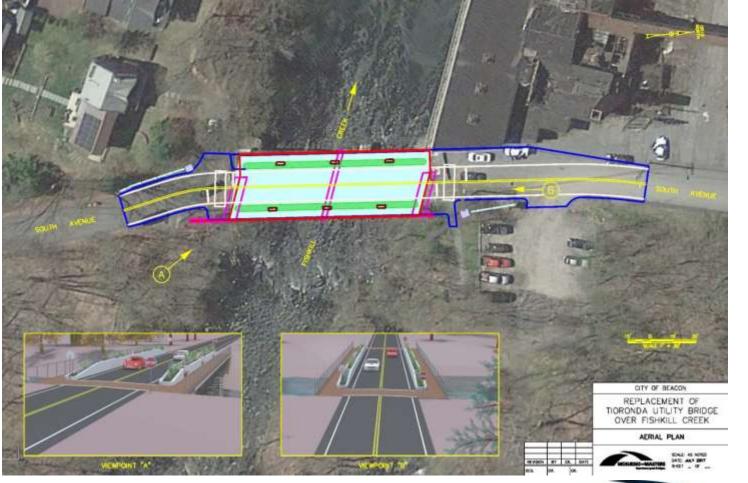

alk
  - Bicycles to Share Roadway
  - South Avenue is a Designated Scenic Road
    - 10' lanes
    - 2' shoulders
  - Urban Street Design Speed (20-30 mph)



# **Original Proposal (Section)**



TYPICAL SECTION LOOKING AMEAD STATION SCALE 1/1 \* 1'-0"



# **Original Proposal (Plan)**



# **Original Proposal (Visualization)**





# **Original Proposal (Visualization)**





#### Alternative





# Second Iteration (Section)



# Second Iteration (Plan View)



# Second Iteration (Plan View)



# Second Iteration (Visualization)





## Second Iteration (Visualization)





# 7-31-17 Iteration (Section)



PROPOSED BRIDGE SECTION LOOKING AHEAD STATION SCALE W\* + 1\*-0\*



## 7-31-17 Iteration (Plan View)



MODJESKI and MASTERS Experience great bridges.

## 7-31-17 Iteration (Aerial)





## 7-31-17 Iteration (Visualization)





## 7-31-17 Iteration (Visualization)





#### Latest Iteration (Plan View)





#### Latest Iteration (Aerial)







PROPOSED BRIDGE SECTION

SCALE %" + 1'-0"



















# Thank You!

# Questions?